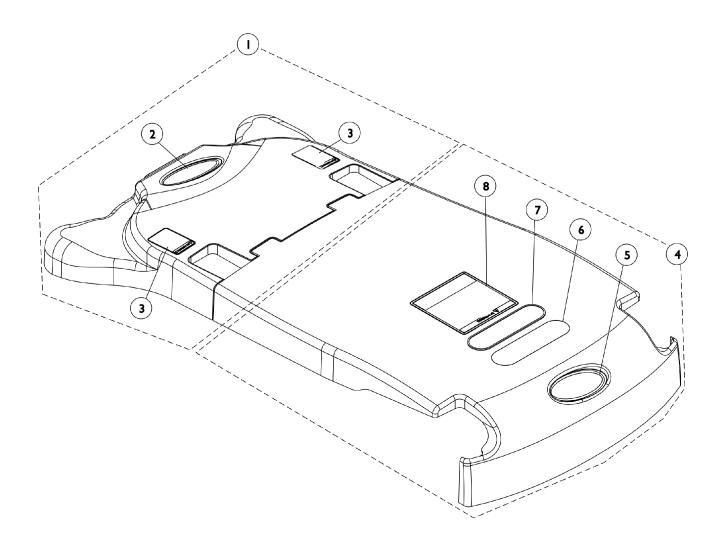

## **Top Shrouds**

## **Top Shrouds**

| ltem   |      |             |                                          | Quantity Per |          |
|--------|------|-------------|------------------------------------------|--------------|----------|
| Number | Note | Part Number | Description                              | Package      | Assembly |
| 1      | Α    | 1152539     | Shroud, Top Rear w/ Decals, Black        | 1            | 1        |
| 2      |      | 1095489     | Decal, Invacare 3-D Logo (2-1/2" L)      | 1            | 1        |
| 3      |      | 1079203     | Decal, Warning Pinch Point               | 1            | 2        |
| 4      | В    | 1152540-NLA | NLA - Shroud, Top Front w/ Decals, Black | 1            | 1        |
| 5      |      | 1095489     | Decal, Invacare 3-D Logo (2-1/2" L)      | 1            | 1        |
| 6      |      | 1035900     | Decal, Transportation                    | 1            | 1        |
| 7      |      | 1119281-NLA | NLA - Plate, Name, Patent Numbers        | 1            | 1        |
| 8      |      | 1122126-NLA | NLA - Label, Battery Warning             | 1            | 1        |

NOTE: A - Includes items 2 and 3 also B - Includes items 5-8 also