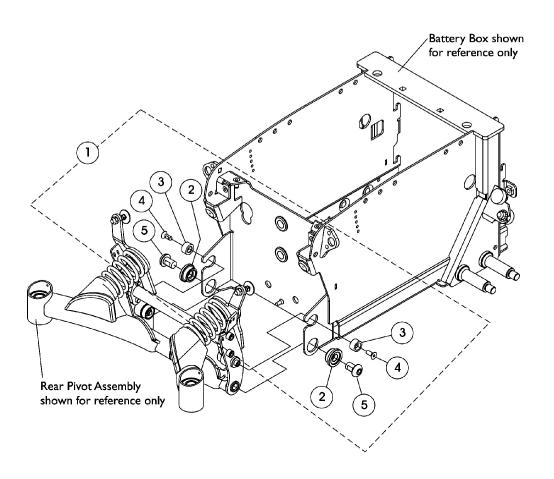

## Rear Pivot Assembly Mounting Hardware - Before 9/7/07

| Item   |       |                    |                                                                                        | Quantity Per |          |
|--------|-------|--------------------|----------------------------------------------------------------------------------------|--------------|----------|
| Number | Note  | Part Number        | Description                                                                            | Package      | Assembly |
| 1      | A,B,D | 1144668-NLA        | Kit, Rear Pivot Assembly Mounting Hardware                                             | 1            | 1        |
| 2      |       |                    | NLA - Bushing, Rear Pivot                                                              | 1            | 2        |
| 3      |       |                    | Spacer, Nylon                                                                          | 1            | 2        |
| 4      |       |                    | Screw, Socket Flat Head w/ Patch (1/4-20 x 5/8")                                       | 1            | 2        |
| 5      |       |                    | Screw, Socket Button Head w/ Patch (1/2-13 x 3/4")                                     | 1            | 2        |
|        | E     | 1145066            | Kit, Front Head Tube Mounting Hardware                                                 | 1            | 1        |
|        |       |                    | Screw, Socket Button Head Cap w/ Patch (1/2-13 x 7/8")                                 | 1            | 2        |
|        |       |                    | Washer, Nylon (1/2 x 7/8 x 1/16")                                                      | 1            | 2        |
|        | С     | 8881152028-NL<br>A | NLA - Kit, Rear Pivot Assembly & Mtg. Hdw. Conversion (For 22NF Battery Box)           | 1            | 1        |
|        | С     | 8881152029-NL<br>A | NLA - Kit, Rear Pivot Assembly & Mtg. Hdw.<br>Conversion (For GP24/3-22NF Battery Box) | 1            | 1        |

NOTE: A - Includes items 2-5

- B No Longer Available. The Rear Pivot Assembly and Mtg. Hwr. Conversion Kit must be ordered.
- C Not Shown. The conversion kit includes both Rear Pivot Assembly & Rear Pivot Assembly Mounting Hardware dated After 9/6/07
- D When item #5 part number 1143262 Screw is requested, order the Front Head Tube Mounting Hardware Kit Part number 1145066. The Screws are backward compatible for chairs manufactured Before 9/7/07. The nylon washers are not used.
- E Not Shown. Use only when a customer is requesting to replace item #5 Socket Button Head Screw w/ Patch. The nylon washers are not used.