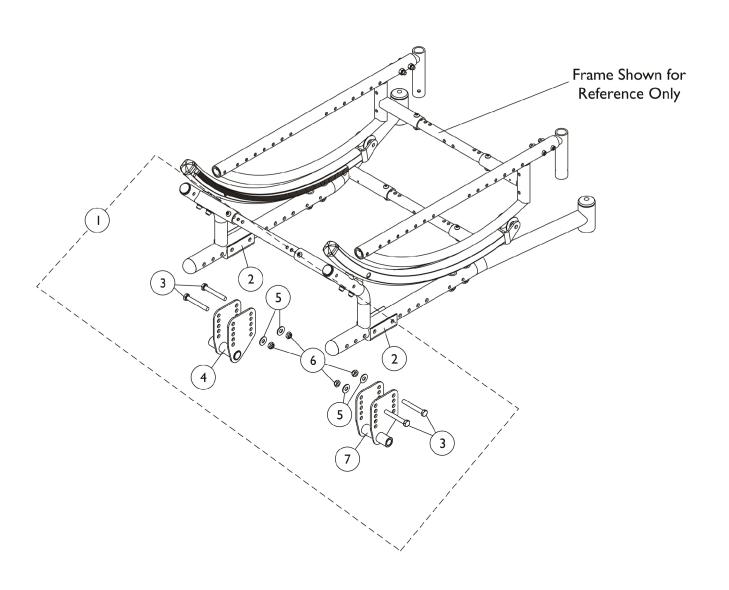

## Axles, Axle Mtg. Plates & Hdwr - Chairs w/Vent Tray

Axles, Axle Mtg. Plates & Hdwr - Chairs w/Vent Tray

| Item                         |      |             |                                        | Quantity Per |          |
|------------------------------|------|-------------|----------------------------------------|--------------|----------|
| Number                       | Note | Part Number | Description                            | Package      | Assembly |
| 1                            | Α    | 1127814-NLA | NLA - Kit, Axle Brackets with Hardware | 1            | 1        |
| 2                            |      |             | Bracket, Axle Spacer, Black            | 1            | 2        |
| 3                            |      |             | Screw, Hex Head (5/16-24 x 2-1/4")     | 1            | 4        |
| 4                            |      |             | NLA - Bracket, Axle, Black - Left      | 1            | 1        |
| 5                            |      |             | Washer, Steel (5/16 x 3/4 x 1/16")     | 1            | 4        |
| 6                            |      |             | Locknut (5/16-24)                      | 1            | 4        |
| 7                            |      |             | NLA - Bracket, Axle, Black - Right     | 1            | 1        |
| NOTE: A - Includes items 2-7 |      |             |                                        |              |          |