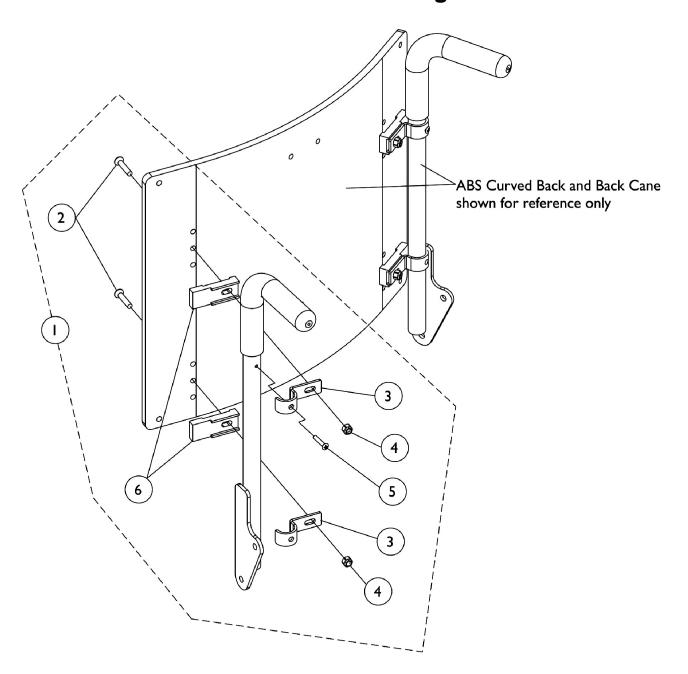

## **ABS Curved Back Mounting Hardware**

## **ABS Curved Back Mounting Hardware**

| Item                         |      |             |                                                 | Quantity Per |          |
|------------------------------|------|-------------|-------------------------------------------------|--------------|----------|
| Number                       | Note | Part Number | Description                                     | Package      | Assembly |
| 1                            | Α    | 1106395-NLA | NLA - Kit, ABS Curved Back Mounting Hardware    | 1            | 1        |
| 2                            |      |             | NLA - Screw, Socket Flat Head (1/4-20 x 1-1/4") | 1            | 4        |
| 3                            |      |             | Hook, Back Assembly Mounting                    | 1            | 4        |
| 4                            |      |             | Locknut (1/4-20)                                | 1            | 4        |
| 5                            |      |             | NLA - Screw, Phillips Oval Head (#10-16 x 7/8") | 1            | 2        |
| 6                            |      |             | NLA - Spacer, Back Pan, Black                   | 1            | 4        |
| NOTE: A - Includes items 2-6 |      |             |                                                 |              |          |