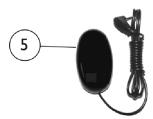

## Joystick, Joystick Cables & Reset Switch SPJ+ w/ PSS (SPJAP) and SPJ+ w/ ACC (SPJAPM)

| ltem<br>Number | Note  | Part Number | Description                                                                                        | Quantity Per |          |
|----------------|-------|-------------|----------------------------------------------------------------------------------------------------|--------------|----------|
|                |       |             |                                                                                                    | Package      | Assembly |
| 1              | A,D   | 1136937     | Joystick, MK6 SPJ+ with PSS (SPJAP)                                                                | 1            | 1        |
| 1              | A,D   | 1136938     | Joystick, MK6i SPJ+ with ACC (SPJAPM)                                                              | 1            | 1        |
| 1              | A,D   | 1136938E    | WARR RPLMT - Joystick, MK6i SPJ+ with ACC (SPJAPM)                                                 | 1            | 1        |
| 1              | A,C,D | 1127289-NLA | NLA - Joystick, MK5/MK6i SPJ+ w/ ACC                                                               | 1            | 1        |
| 2              |       | 1040217     | Knob, Joystick Rubber, Black                                                                       | 1            | 1        |
| 3              |       | 1040218     | Skirt, Joystick Rubber, Black                                                                      | 1            | 1        |
| 4              |       | 1165092     | Kit, Overlay, SPJ+ w/ PSS Joystick, MK6                                                            | 1            | 1        |
|                |       |             | Overlay, SPJ+ w/PSS Joystick                                                                       | 1            | 1        |
|                |       |             | Instruction Sheet, MK5/MK6 Overlay                                                                 | 1            | 1        |
| 4              |       | 1165093     | NLA - Kit, Overlay, SPJ+ w/ ACC Joystick,<br>MK5/MK6                                               | 1            | 1        |
|                |       |             | Overlay, SPJ+ w/ACC Joystick                                                                       | 1            | 1        |
|                |       |             | Instruction Sheet, MK5/MK6 Overlay                                                                 | 1            | 1        |
| 5              |       | 1123276     | Kit, Switch, Black Egg Reset w/ Hook/Loop<br>Adhesive Back Fastener & Attaching Screws<br>(EGSBLK) | 1            | 1        |
| 6              |       | 1127293     | Cable, Joystick SPJ+                                                                               | 1            | 1        |
| 7              |       | 1116404     | Cable, Joystick Extension                                                                          | 1            | 1        |
|                | В     | 1006270     | Extension, Joystick, "T" Style (1560)<br>(4" W x 5-1/2" L)                                         | 1            | 1        |
|                | В     | 1006271     | Extension, Joystick, Straight Style (1561)<br>(1/2" W x 5" L)                                      | 1            | 1        |