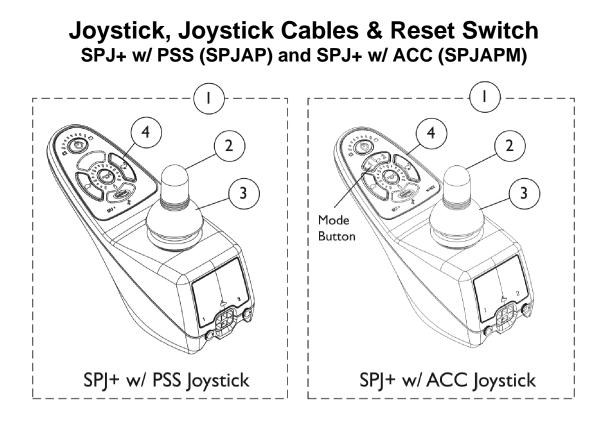

## Joystick, Joystick Cables & Reset Switch SPJ+ w/ PSS (SPJAP) and SPJ+ w/ ACC (SPJAPM)

| ltem<br>Number | Note  | Part Number | Description                                                                                        | Quantity Per |          |
|----------------|-------|-------------|----------------------------------------------------------------------------------------------------|--------------|----------|
|                |       |             |                                                                                                    | Package      | Assembly |
| 1              | A,D   | 1136937     | Joystick, MK6 SPJ+ with PSS (SPJAP)                                                                | 1            | 1        |
| 1              | A,D   | 1136938     | Joystick, MK6i SPJ+ with ACC (SPJAPM)                                                              | 1            | 1        |
| 1              | A,D   | 1136938E    | WARR RPLMT - Joystick, MK6i SPJ+ with ACC (SPJAPM)                                                 | 1            | 1        |
| 1              | A,C,D | 1127289-NLA | NLA - Joystick, MK5/MK6i SPJ+ w/ ACC                                                               | 1            | 1        |
| 2              |       | 1040217     | Knob, Joystick Rubber, Black                                                                       | 1            | 1        |
| 3              |       | 1040218     | Skirt, Joystick Rubber, Black                                                                      | 1            | 1        |
| 4              |       | 1165092     | Kit, Overlay, SPJ+ w/ PSS Joystick, MK6                                                            | 1            | 1        |
|                |       |             | Overlay, SPJ+ w/PSS Joystick                                                                       | 1            | 1        |
|                |       |             | Instruction Sheet, MK5/MK6 Overlay                                                                 | 1            | 1        |
| 4              |       | 1165093     | NLA - Kit, Overlay, SPJ+ w/ ACC Joystick,<br>MK5/MK6                                               | 1            | 1        |
|                |       |             | Overlay, SPJ+ w/ACC Joystick                                                                       | 1            | 1        |
|                |       |             | Instruction Sheet, MK5/MK6 Overlay                                                                 | 1            | 1        |
| 5              |       | 1123276     | Kit, Switch, Black Egg Reset w/ Hook/Loop<br>Adhesive Back Fastener & Attaching Screws<br>(EGSBLK) | 1            | 1        |
| 6              |       | 1127293     | Cable, Joystick SPJ+                                                                               | 1            | 1        |
| 7              |       | 1116404     | Cable, Joystick Extension                                                                          | 1            | 1        |
|                | В     | 1006270     | Extension, Joystick, "T" Style (1560)<br>(4" W x 5-1/2" L)                                         | 1            | 1        |
|                | В     | 1006271     | Extension, Joystick, Straight Style (1561)<br>(1/2" W x 5" L)                                      | 1            | 1        |

 D - Before replacing your joystick, verify with Invacare Technical Service Phone Support first to see if only a Joystick Overlay Kit is needed