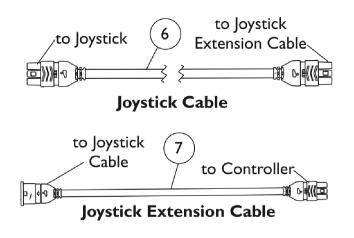

## Joystick, Joystick Cables & Reset Switch SPJ+ w/ PSS (SPJAP) and SPJ+ w/ ACC (SPJAPM)

| ltem<br>Number | Note  | Part Number | Description                                                                                        | Quantity Per |          |
|----------------|-------|-------------|----------------------------------------------------------------------------------------------------|--------------|----------|
|                |       |             |                                                                                                    | Package      | Assembly |
| 1              | A,D   | 1136937     | Joystick, MK6 SPJ+ with PSS (SPJAP)                                                                | 1            | 1        |
| 1              | A,D   | 1136938     | Joystick, MK6i SPJ+ with ACC (SPJAPM)                                                              | 1            | 1        |
| 1              | A,D   | 1136938E    | WARR RPLMT - Joystick, MK6i SPJ+ with ACC (SPJAPM)                                                 | 1            | 1        |
| 1              | A,C,D | 1127289-NLA | NLA - Joystick, MK5/MK6i SPJ+ w/ ACC                                                               | 1            | 1        |
| 2              |       | 1040217     | Knob, Joystick Rubber, Black                                                                       | 1            | 1        |
| 3              |       | 1040218     | Skirt, Joystick Rubber, Black                                                                      | 1            | 1        |
| 4              |       | 1165092     | Kit, Overlay, SPJ+ w/ PSS Joystick, MK6                                                            | 1            | 1        |
|                |       |             | Overlay, SPJ+ w/PSS Joystick                                                                       | 1            | 1        |
|                |       |             | Instruction Sheet, MK5/MK6 Overlay                                                                 | 1            | 1        |
| 4              |       | 1165093     | NLA - Kit, Overlay, SPJ+ w/ ACC Joystick,<br>MK5/MK6                                               | 1            | 1        |
|                |       |             | Overlay, SPJ+ w/ACC Joystick                                                                       | 1            | 1        |
|                |       |             | Instruction Sheet, MK5/MK6 Overlay                                                                 | 1            | 1        |
| 5              |       | 1123276     | Kit, Switch, Black Egg Reset w/ Hook/Loop<br>Adhesive Back Fastener & Attaching Screws<br>(EGSBLK) | 1            | 1        |
| 6              |       | 1127293     | Cable, Joystick SPJ+                                                                               | 1            | 1        |
| 7              |       | 1116404     | Cable, Joystick Extension                                                                          | 1            | 1        |
|                | В     | 1006270     | Extension, Joystick, "T" Style (1560)<br>(4" W x 5-1/2" L)                                         | 1            | 1        |
|                | В     | 1006271     | Extension, Joystick, Straight Style (1561)<br>(1/2" W x 5" L)                                      | 1            | 1        |