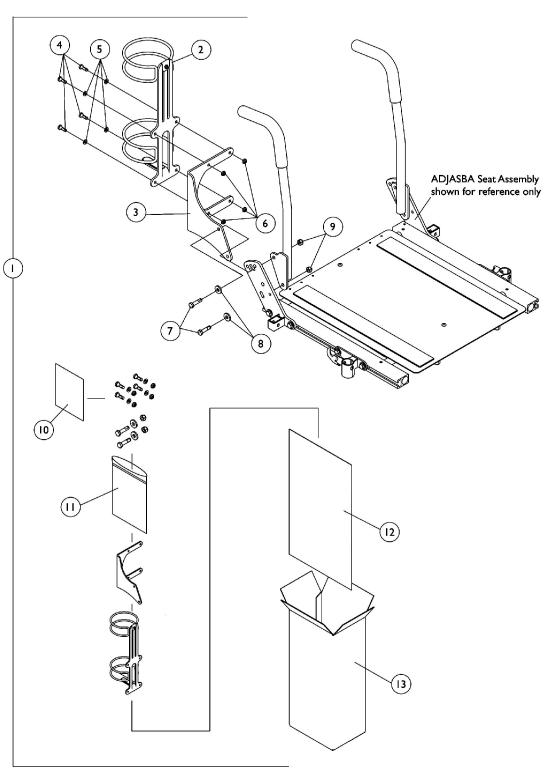

## Oxygen Holder Assembly Kit ADJASBA Seats

NOTE: Oxygen holder is not available on recliner options and the 12"-16" wide TDX SPREE ADJASBA Seat Frame

## Oxygen Holder Assembly Kit ADJASBA Seats

NOTE: Oxygen holder is not available on recliner options and the 12"-16" wide TDX SPREE ADJASBA Seat Frame

| Item                          |      |             |                                                    | Quantity F |          |
|-------------------------------|------|-------------|----------------------------------------------------|------------|----------|
| Number                        | Note | Part Number | Description                                        | Package    | Assembly |
| 1                             | Α    | 1135504     | Kit, Oxygen Holder Assembly For ADJASBA Seats      | 1          | 1        |
| 2                             |      |             | Holder, Oxygen                                     | 1          | 1        |
| 3                             |      |             | Bracket, Oxygen Holder (ASBA and ADJASBA Seats)    | 1          | 1        |
| 4                             |      |             | Screw, Hex Head w/ Patch (1/4-20 x 3/4")           | 1          | 4        |
| 5                             |      |             | Washer (1/4 x 1/2 x 1/16")                         | 1          | 4        |
| 6                             |      |             | Locknut (1/4-20)                                   | 1          | 4        |
| 7                             |      |             | Screw, Hex Head w/ Patch (5/16-18 x 1-1/4")        | 1          | 2        |
| 8                             |      |             | Washer, Flat (21/64 x 53/64 x 7/64")               | 1          | 2        |
| 9                             |      |             | Locknut (5/16-18)                                  | 1          | 2        |
| 10                            |      |             | Instruction Sheet, Oxygen Holder For ADJASBA Seats | 1          | 1        |
| 11                            |      |             | NLA - Bag, Poly Zip-Lip (8-3/4" L x 6" W)          | 1          | 1        |
| 12                            |      |             | NLA - Bag, Poly (26" L x 15" W)                    | 1          | 1        |
| 13                            |      |             | NLA - Carton, Shipper                              | 1          | 1        |
| NOTE: A - Includes items 2-13 |      |             |                                                    |            |          |