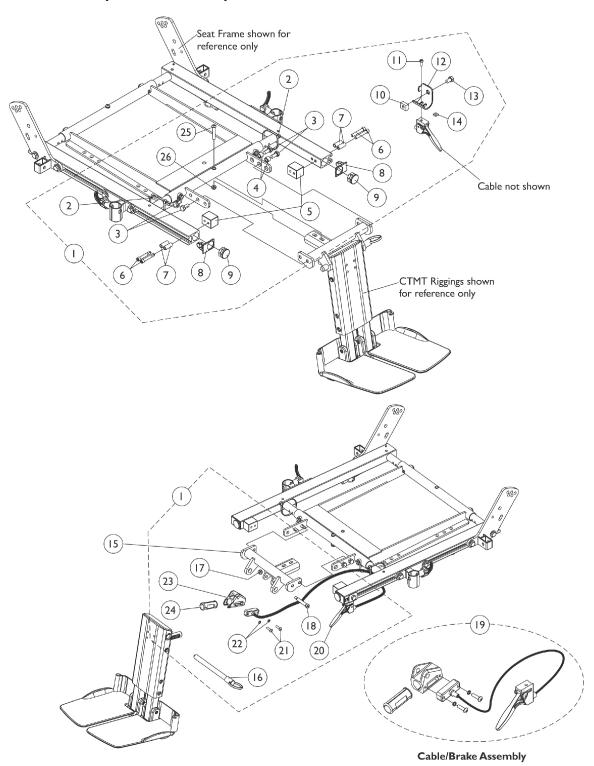

## **Center Mount Rigging Mounting Hardware** (CTMT-F/CTMT-FJ) (16"-20" Wide) Chairs with ADJASBA Seats

| Item   |      |             |                                                                     | Quantity Per |          |
|--------|------|-------------|---------------------------------------------------------------------|--------------|----------|
| Number | Note | Part Number | Description                                                         | Package      | Assembly |
| 1      | Α    | 1124701     | Kit, CTMT-F/CTMT-FL/CTMT-FJ Center Mount Riggings Mounting Hardware | 1            | 1        |
| 2      |      |             | Tie Wrap (11-1/2" L)                                                | 1            | 2        |
| 3      |      |             | Screw, Hex Head w/ Patch (5/16-18 x 5/8")                           | 1            | 4        |
| 4      |      |             | Spacer (5/16 x 7/16 x 3/8")                                         | 1            | 2        |
| 5      |      |             | Block, Threaded                                                     | 1            | 2        |
| 6      |      |             | Screw, Socket Head Cap w/ Patch (1/4-20 x 1-1/2")                   | 1            | 4        |
| 7      |      |             | Spacer (1/4 x 3/8 x 29/32")                                         | 1            | 4        |
| 8      |      |             | Cap, End, Side Rail, Black                                          | 1            | 2        |
| 9      |      |             | Plug Button, Black (1")                                             | 1            | 2        |
| 10     |      |             | T-Nut (5/16-18)                                                     | 1            | 1        |
| 11     |      |             | NLA - Screw, Socket Head (#10-32 x 1/2")                            | 1            | 1        |
| 12     |      |             | Bracket, Release Handle Mounting, Black                             | 1            | 1        |
| 13     |      |             | NLA - Screw, Hex Head w/ Patch (5/16-18 x 1/2")                     | 1            | 1        |
| 14     |      |             | Nut, Square (#10-32)                                                | 1            | 1        |
| 16     |      |             | NLA - Pin, Quick Release (5" Long)                                  | 1            | 1        |
| 17     |      |             | Locknut (1/4-20)                                                    | 1            | 1        |
| 18     |      |             | Screw, Shoulder Hex Socket Head (5/16" x 1-5/8", 1/4-20)            | 1            | 1        |
| 20     |      |             | Cable/Brake Assembly                                                | 1            | 1        |
| 21     |      |             | Screw, Phillips Pan Head (#10-32 x 11/16")                          | 1            | 2        |
| 22     |      |             | NLA - Washer, Lock (3/16 x 5/16 x 1/32")                            | 1            | 2        |
| 23     |      |             | Housing, Ratchet                                                    | 1            | 1        |
| 24     |      |             | Bearing, Glide                                                      | 1            | 1        |
| 25     |      |             | Screw, Socket Button Head (1/4-20 x 1-1/2")                         | 1            | 1        |
| 26     |      |             | Locknut (1/4-20)                                                    | 1            | 1        |
| 15     | С    | 1122675     | Support, Center Mount Rigging, Black (16 - 19" D)                   | 1            | 1        |
| 15     | D    | 1136001     | Support, Center Mount Rigging, Long, Black (19 - 22" D)             | 1            | 1        |
| 19     | В    | 1121079     | Cable/Brake Assembly w/ Ratchet Housing and Glide Bearing           | 1            | 1        |
| 20     |      | 1113622     | Cable/Brake Assembly                                                | 1            | 1        |
| 21     |      | 40163X008   | Screw, Phillips Pan Head (#10-32 x 11/16")                          | 1            | 2        |
| 22     |      | 1028527-NLA | NLA - Washer, Lock (3/16 x 5/16 x 1/32")                            | 1            | 2        |
| 23     |      | 1113389     | Housing, Ratchet                                                    | 1            | 1        |
| 24     |      | 1113383     | Bearing, Glide                                                      | 1            | 1        |

NOTE: A - Includes items 2-14, 16-18 and 20-26

B - Includes items 20-24

C - Support used for 16"-19" deep seats

D - Support used for 19"-20" deep seats. TDX SC models extend to 20" deep only