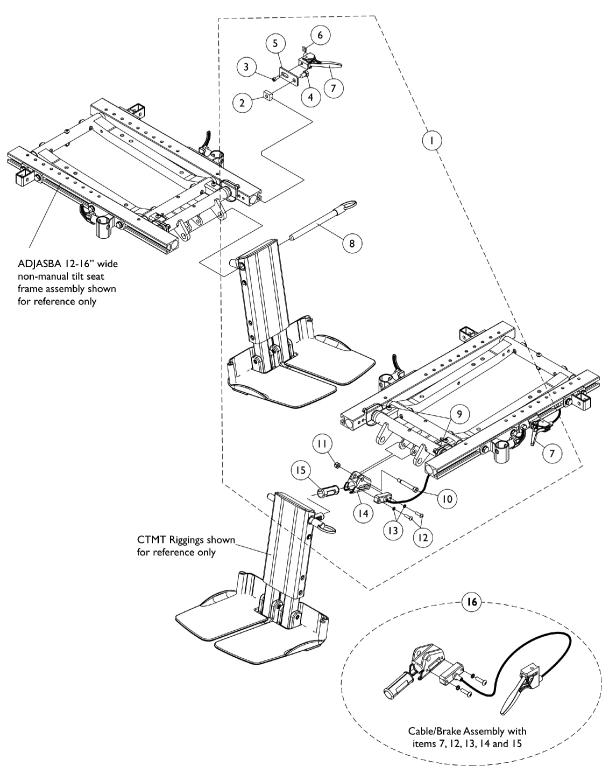

## **Center Mount Rigging Mounting Hardware** (CTMT-F/CTMT-FJ) (12"-16" Wide) Non-Manual Tilt Chairs with ADJASBA Seats

## **Center Mount Rigging Mounting Hardware** (CTMT-F/CTMT-FJ) (12"-16" Wide) Non-Manual Tilt Chairs with ADJASBA Seats

| Item    |                             |             |                                                           | Quantity Per |          |
|---------|-----------------------------|-------------|-----------------------------------------------------------|--------------|----------|
| Number  | Note                        | Part Number | Description                                               | Package      | Assembly |
| 1       | Α                           | 1135960     | Kit, Center Mount Rigging Mounting Hardware               | 1            | 1        |
| 2       |                             |             | T-Nut (5/16-18)                                           | 1            | 1        |
| 3       |                             |             | NLA - Screw, Socket Head (#10-32 x 1/2")                  | 1            | 1        |
| 4       |                             |             | NLA - Screw, Hex Head w/ Patch (5/16-18 x 1/2")           | 1            | 1        |
| 5       |                             |             | Bracket, Release Handle Mounting, Black                   | 1            | 1        |
| 6       |                             |             | Nut, Square (#10-32)                                      | 1            | 1        |
| 7       |                             |             | Cable/Brake Assembly                                      | 1            | 1        |
| 8       |                             |             | NLA - Pin, Quick Release (5" Long)                        | 1            | 1        |
| 9       |                             |             | Tie Wrap (11-1/2" L)                                      | 1            | 2        |
| 10      |                             |             | Screw, Shoulder Hex Socket Head (5/16" x 1-5/8", 1/4-20)  | 1            | 1        |
| 11      |                             |             | Locknut (1/4-20)                                          | 1            | 1        |
| 12      |                             |             | Screw, Phillips Pan Head (#10-32 x 11/16")                | 1            | 2        |
| 13      |                             |             | NLA - Washer, Lock (3/16 x 5/16 x 1/32")                  | 1            | 2        |
| 14      |                             |             | Housing, Ratchet                                          | 1            | 1        |
| 15      |                             |             | Bearing, Glide                                            | 1            | 1        |
| 16      | В                           | 1121079     | Cable/Brake Assembly w/ Ratchet Housing and Glide Bearing | 1            | 1        |
| NOTE: A | TE: A - Includes items 2-15 |             |                                                           |              |          |

B - Includes items 7, 12, 13, 14 and 15