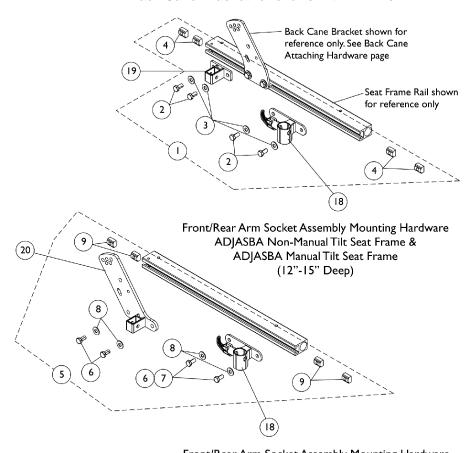

## Front/Rear Arm Socket Assembly and Hardware (12"-16" Wide) TDX SPREE

Refer to page titled "Back Cane Attaching Hardware For ADJASBA Seats (12"-16" Wide)" for replacing the Back Cane Bracket for chairs with T-Arms

| Item   |      |             |                                                                             | Quantity Per |          |
|--------|------|-------------|-----------------------------------------------------------------------------|--------------|----------|
| Number | Note | Part Number | Description                                                                 | Package      | Assembly |
| 1      | Α    | 1144596     | Kit, Front/Rear Arm Socket Asbly. Mtg. Hdwr. (12-16" Wide)                  | 1            | 1        |
| 2      |      |             | Screw, Hex Head w/ Patch (5/16-18 x 5/8")                                   | 1            | 4        |
| 3      |      |             | Washer, Steel (5/16 x 3/4 x 1/16")                                          | 1            | 4        |
| 4      |      |             | T-Nut (5/16-18)                                                             | 1            | 4        |
| 5      | В    | 1125734     | Kit, Front/Rear Arm Socket Assembly Mounting Hardware                       | 1            | 1        |
| 6      |      |             | Screw, Hex Head w/ Patch (5/16-18 x 5/8")                                   | 1            | 2        |
| 7      |      |             | Screw, Hex Head w/ Patch (5/16-18 x 3/4")                                   | 1            | 2        |
| 8      |      |             | Washer, Steel (5/16 x 3/4 x 1/16")                                          | 1            | 4        |
| 9      |      |             | T-Nut (5/16-18)                                                             | 1            | 4        |
| 5      | С    | 1144596     | Kit, Front/Rear Arm Socket Asbly. Mtg. Hdwr. (12-16" Wide)                  | 1            | 1        |
| 6      |      |             | Screw, Hex Head w/ Patch (5/16-18 x 5/8")                                   | 1            | 4        |
| 8      |      |             | Washer, Steel (5/16 x 3/4 x 1/16")                                          | 1            | 4        |
| 9      |      |             | T-Nut (5/16-18)                                                             | 1            | 4        |
| 10     | D    | 1136025-NLA | NLA - Kit, Front/Rear Arm Socket Assembly Mounting Hardware For TRRO Option | 1            | 1        |
| 11     |      |             | Screw, Hex Head w/ Patch (5/16-18 x 3/4")                                   | 1            | 1 1      |
| 12     |      |             | NLA - Screw, Hex Head w/ Patch (5/16-18 x 1")                               | 1            | 1 1      |
| 13     |      |             | Screw, Socket Head (5/16-18 x 3/4")                                         | 1            | 1 1      |
| 14     |      |             | Washer, Steel (5/16 x 3/4 x 1/16")                                          | 1            | 4        |
| 15     |      |             | T-Nut (5/16-18)                                                             | 1            | 1 1      |
| 16     |      |             | T-Nut (5/16-18)                                                             | 1            | 2        |
| 17     |      |             | Screw, Hex Head w/ Patch (5/16-18 x 5/8")                                   | 1            | 2        |
| 18     |      | 1122619     | Socket, Arm, Front - Right                                                  | 1            | 1 1      |
| 18     |      | 1122620     | Socket, Arm, Front - Left                                                   | 1            | 1        |
| 19     |      | 1126142     | Socket, Arm, Rear                                                           | 1            | 1        |
| 20     |      | 1125478     | Bracket, Arm Socket/Cane, Rear - Right                                      | 1            | 1 1      |
| 20     |      | 1125479     | Bracket, Arm Socket/Cane, Rear - Left                                       | 1            | 1 1      |

NOTE: A - Includes items 2-4. Used for both (12"-15" Deep) ADJASBA Non-Manual Tilt Seat Frame and ADJASBA Manual Tilt Seat Frame.

B - Includes items 6-9. Used for (16"-18" Deep) ADJASBA Non-Manual Tilt Seat Frame