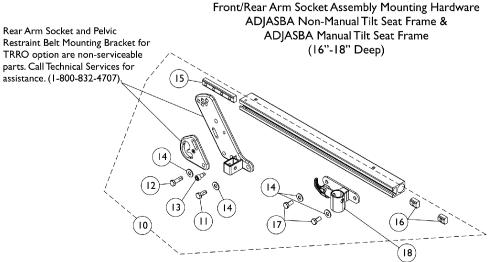

Front/Rear Arm Socket Assembly Mounting Hardware
ADJASBA Non-Manual Tilt Seat Frame &
ADJASBA Manual Tilt Seat Frame
(16"-18" Deep TRRO option only)

| Item   |      |             |                                                                             | Quantity Per |          |
|--------|------|-------------|-----------------------------------------------------------------------------|--------------|----------|
| Number | Note | Part Number | Description                                                                 | Package      | Assembly |
| 1      | Α    | 1144596     | Kit, Front/Rear Arm Socket Asbly. Mtg. Hdwr. (12-16" Wide)                  | 1            | 1        |
| 2      |      |             | Screw, Hex Head w/ Patch (5/16-18 x 5/8")                                   | 1            | 4        |
| 3      |      |             | Washer, Steel (5/16 x 3/4 x 1/16")                                          | 1            | 4        |
| 4      |      |             | T-Nut (5/16-18)                                                             | 1            | 4        |
| 5      | В    | 1125734     | Kit, Front/Rear Arm Socket Assembly Mounting Hardware                       | 1            | 1        |
| 6      |      |             | Screw, Hex Head w/ Patch (5/16-18 x 5/8")                                   | 1            | 2        |
| 7      |      |             | Screw, Hex Head w/ Patch (5/16-18 x 3/4")                                   | 1            | 2        |
| 8      |      |             | Washer, Steel (5/16 x 3/4 x 1/16")                                          | 1            | 4        |
| 9      |      |             | T-Nut (5/16-18)                                                             | 1            | 4        |
| 5      | С    | 1144596     | Kit, Front/Rear Arm Socket Asbly. Mtg. Hdwr. (12-16" Wide)                  | 1            | 1        |
| 6      |      |             | Screw, Hex Head w/ Patch (5/16-18 x 5/8")                                   | 1            | 4        |
| 8      |      |             | Washer, Steel (5/16 x 3/4 x 1/16")                                          | 1            | 4        |
| 9      |      |             | T-Nut (5/16-18)                                                             | 1            | 4        |
| 10     | D    | 1136025-NLA | NLA - Kit, Front/Rear Arm Socket Assembly Mounting Hardware For TRRO Option | 1            | 1        |
| 11     |      |             | Screw, Hex Head w/ Patch (5/16-18 x 3/4")                                   | 1            | 1 1      |
| 12     |      |             | NLA - Screw, Hex Head w/ Patch (5/16-18 x 1")                               | 1            | 1 1      |
| 13     |      |             | Screw, Socket Head (5/16-18 x 3/4")                                         | 1            | 1 1      |
| 14     |      |             | Washer, Steel (5/16 x 3/4 x 1/16")                                          | 1            | 4        |
| 15     |      |             | T-Nut (5/16-18)                                                             | 1            | 1 1      |
| 16     |      |             | T-Nut (5/16-18)                                                             | 1            | 2        |
| 17     |      |             | Screw, Hex Head w/ Patch (5/16-18 x 5/8")                                   | 1            | 2        |
| 18     |      | 1122619     | Socket, Arm, Front - Right                                                  | 1            | 1 1      |
| 18     |      | 1122620     | Socket, Arm, Front - Left                                                   | 1            | 1        |
| 19     |      | 1126142     | Socket, Arm, Rear                                                           | 1            | 1        |
| 20     |      | 1125478     | Bracket, Arm Socket/Cane, Rear - Right                                      | 1            | 1 1      |
| 20     |      | 1125479     | Bracket, Arm Socket/Cane, Rear - Left                                       | 1            | 1 1      |

C - Includes items 6-8. Used for (16"-18" Deep) ADJASBA Manual Tilt Seat Frame

D - Includes items 11-16. Used for TRRO option on both (16"-18" Deep) ADJASBA Non-Manual Tilt Seat Frame and ADJASBA Manual Tilt Seat Frame.