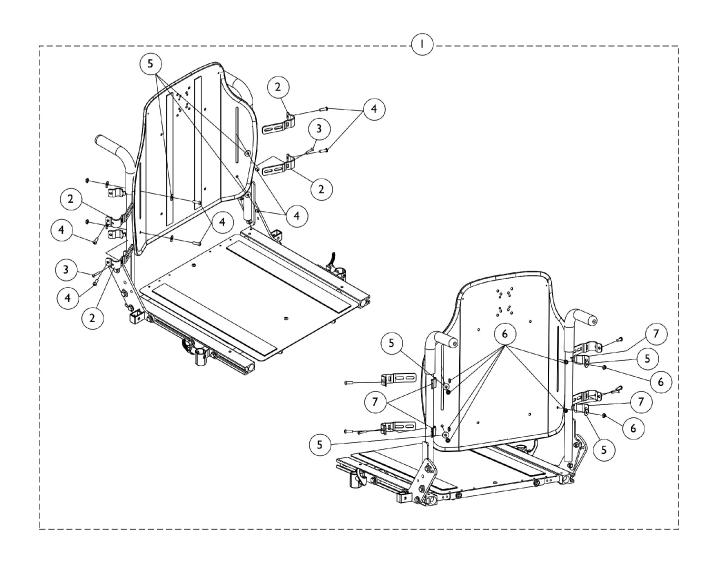

## Contoura Back Mounting Hardware TDX SC - Before 5/15/09

## Contoura Back Mounting Hardware TDX SC - Before 5/15/09

| Item                         |      |             |                                                 | Quantity Per |          |
|------------------------------|------|-------------|-------------------------------------------------|--------------|----------|
| Number                       | Note | Part Number | Description                                     | Package      | Assembly |
| 1                            | Α    | 1140945     | Kit, Contoura Back Mounting Hdwr Round Canes    | 1            | 1        |
| 2                            |      |             | Bracket, Back Mounting, Front, Black            | 1            | 4        |
| 3                            |      |             | NLA - Screw, Phillips Oval Head (#10-16 x 7/8") | 1            | 2        |
| 4                            |      |             | Screw, Socket Button (1/4-20 x 3/4")            | 1            | 8        |
| 5                            |      |             | Washer (1/4 x 23/32 x 1/16")                    | 1            | 8        |
| 6                            |      |             | Locknut (1/4-20)                                | 1            | 8        |
| 7                            |      |             | Bracket, Back Mounting, Rear, Black             | 1            | 4        |
| NOTE: A - Includes items 2-7 |      |             |                                                 |              |          |