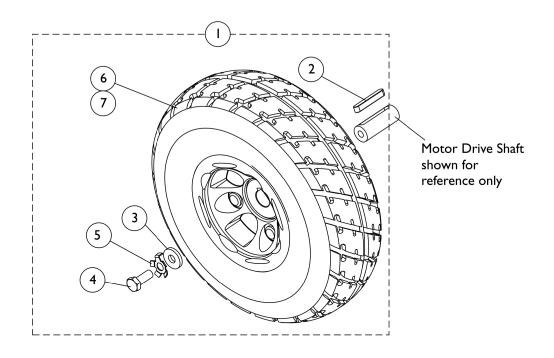

## **Drive Wheels and Mounting Hardware (10" x 3")**

| Item   |      |             |                                                                      | Quantity Per |          |
|--------|------|-------------|----------------------------------------------------------------------|--------------|----------|
| Number | Note | Part Number | Description                                                          | Package      | Assembly |
| 1      | Α    | 1102339     | Kit, Drive Wheel with Mounting Hardware - Flat Free (10 x 3")        | 1            | 1        |
| 2      |      |             | Key (6mm x 6mm x 40mm)                                               | 1            | 1        |
| 3      |      |             | Washer, Flat (21/64 x 53/64 x 7/64")                                 | 1            | 1        |
| 4      |      |             | Screw (M8 x 1.25 x 20mm)                                             | 1            | 1        |
| 5      |      |             | Kit, Locking Tab Washer w/ Instruction Sheet (Pair)                  | 1            | 1        |
| 7      |      |             | Drive Wheel Assembly, Flat Free Foam, Grey Tire/Black Rim (10" x 3") | 1            | 1        |
| 5      | В    | 1064179     | Kit, Locking Tab Washer w/ Instruction Sheet (Pair)                  | 1            | 1 1      |
| 6      |      | 1102342     | Tire w/ Foam Fill Insert, Grey (10" x 3")                            | 1            | 1        |

NOTE: A - Includes items 2-5 and 7. Part #1105043 Drive Wheel Assembly will already include the Tire w/ Foam Fill Insert. B - Includes 2 ea. Locking Tab Washers and Instruction Sheet