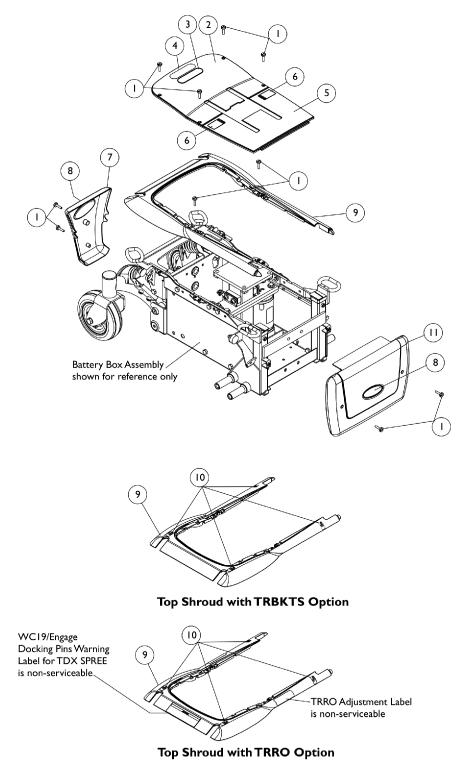

## Shrouds and Hardware (Elevate Only CGE) TDX SC and (TDX SPREE with or without Tilt)

## Shrouds and Hardware (Elevate Only CGE) TDX SC and (TDX SPREE with or without Tilt)

| ltem                                                                                                                                                                                                                                                                                                                                                                                                                                                                     |      |                    |                                                                     | Quantity Per |          |
|--------------------------------------------------------------------------------------------------------------------------------------------------------------------------------------------------------------------------------------------------------------------------------------------------------------------------------------------------------------------------------------------------------------------------------------------------------------------------|------|--------------------|---------------------------------------------------------------------|--------------|----------|
| Number                                                                                                                                                                                                                                                                                                                                                                                                                                                                   | Note | Part Number        | Description                                                         | Package      | Assembly |
| 1                                                                                                                                                                                                                                                                                                                                                                                                                                                                        |      | 1152728            | Package, Screw, Thumb (10-32 x 7/8")                                | 10           | 1        |
| 2                                                                                                                                                                                                                                                                                                                                                                                                                                                                        | А    | 1152726            | Shroud with Decals, Top Rear Elevate, Black                         | 1            | 1        |
| 3                                                                                                                                                                                                                                                                                                                                                                                                                                                                        |      | 1119281-NLA        | NLA - Plate, Name, Patent Numbers                                   | 1            | 1        |
| 4                                                                                                                                                                                                                                                                                                                                                                                                                                                                        |      | 1035900            | Decal, Transportation                                               | 1            | 1        |
| 5                                                                                                                                                                                                                                                                                                                                                                                                                                                                        | В    | 1154219-NLA        | NLA - Shroud with Decals, Top Forward Elevate,<br>Black             | 1            | 1        |
| 6                                                                                                                                                                                                                                                                                                                                                                                                                                                                        |      | 1079203            | Decal, Warning Pinch Point                                          | 1            | 2        |
| 7                                                                                                                                                                                                                                                                                                                                                                                                                                                                        | С    | 1149271            | Shroud with Decals, Black - Rear                                    | 1            | 1        |
| 9                                                                                                                                                                                                                                                                                                                                                                                                                                                                        | D,G  | 8881154217         | Shroud with Decals, Top, Color (TRBKTS Option)                      | 1            | 1        |
| 9                                                                                                                                                                                                                                                                                                                                                                                                                                                                        | E,G  | 8881154218-NL<br>A | NLA - Shroud with Decals, Top, Color (TRRO<br>Option For TDX SPREE) | 1            | 1        |
| 10                                                                                                                                                                                                                                                                                                                                                                                                                                                                       |      | 1083199-NLA        | NLA - Label, Hook Tie-Down                                          | 1            | 4        |
| 11                                                                                                                                                                                                                                                                                                                                                                                                                                                                       | F,G  | 8881151619         | Shroud with Decal, Color - Front                                    | 1            | 1        |
| <ul> <li>NOTE: A - Includes Shroud with items 3 and 4</li> <li>B - Includes Shroud with item 6</li> <li>C - Includes Shroud with item 8</li> <li>D - Includes Shroud with item 10</li> <li>E - Includes Shroud, item 10, WC 19/Engage Docking Pins Warning Label and TRRO Adjustment Label</li> <li>F - Includes Shroud with item 8</li> <li>G - Specify frame color when ordering. See page titled "Frame Finishes, Touch-Up Paints and Upholstery Options".</li> </ul> |      |                    |                                                                     |              |          |
| Item #8 Reflective Decal is not available for sale individually.                                                                                                                                                                                                                                                                                                                                                                                                         |      |                    |                                                                     |              |          |