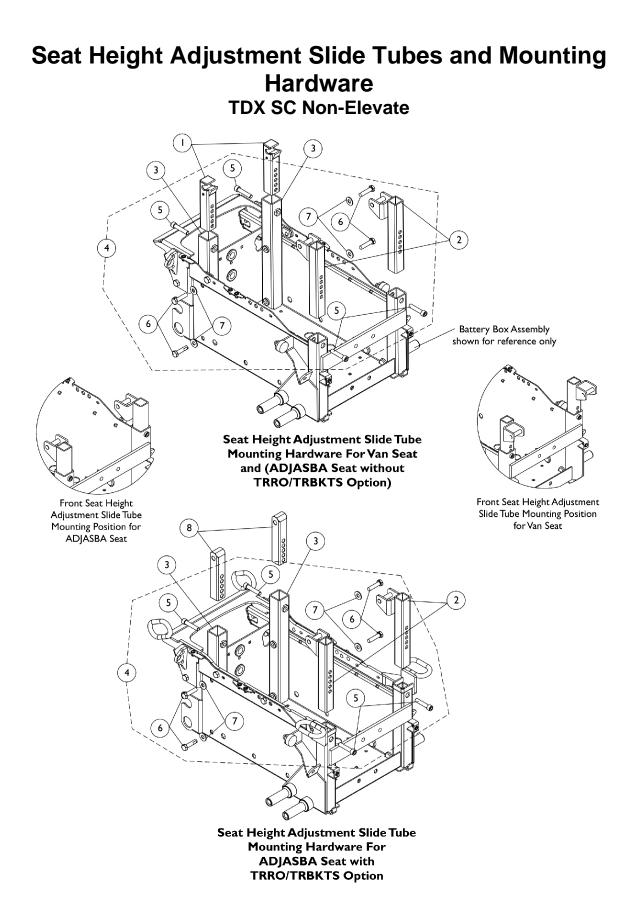

## Seat Height Adjustment Slide Tubes and Mounting Hardware TDX SC Non-Elevate

| ltem    |            |             |                                                               | Quantity Per |          |
|---------|------------|-------------|---------------------------------------------------------------|--------------|----------|
| Number  | Note       | Part Number | Description                                                   | Package      | Assembly |
| 1       |            | 1152529-NLA | NLA - Slide Tube Assembly, Seat Height<br>Adjustment, Rear    | 1            | 2        |
| 2       |            | 1151333-NLA | NLA - Slide Tube Assembly, Seat Height<br>Adjustment - Right  | 1            | 1        |
| 2       |            | 1151334-NLA | NLA - Slide Tube Assembly, Seat Height<br>Adjustment - Left   | 1            | 1        |
| 3       |            | 1149556-NLA | NLA - Tube, Rear Upright, Black - Right                       | 1            | 1        |
| 3       |            | 1149557-NLA | NLA - Tube, Rear Upright, Black - Left                        | 1            | 1        |
| 4       | A          | 1154114     | Kit, Seat Height Adjustment Slide Tube Mounting Hardware      | 1            | 1        |
| 5       |            |             | NLA - Screw, Socket Head w/ Patch (5/16-18 x 1-1/2")          | 1            | 4        |
| 6       |            |             | Screw, Hex Head w/ Patch (5/16-18 x 1-1/4")                   | 1            | 4        |
| 7       |            |             | Washer, Steel (5/16 x 3/4 x 1/16")                            | 1            | 4        |
| 8       |            | 1151907-NLA | NLA - Tube, Slide, Seat Height Adjustment, Rear - TRRO/TRBKTS | 1            | 2        |
| NOTE: A | - Includes | items 5-7   |                                                               |              |          |