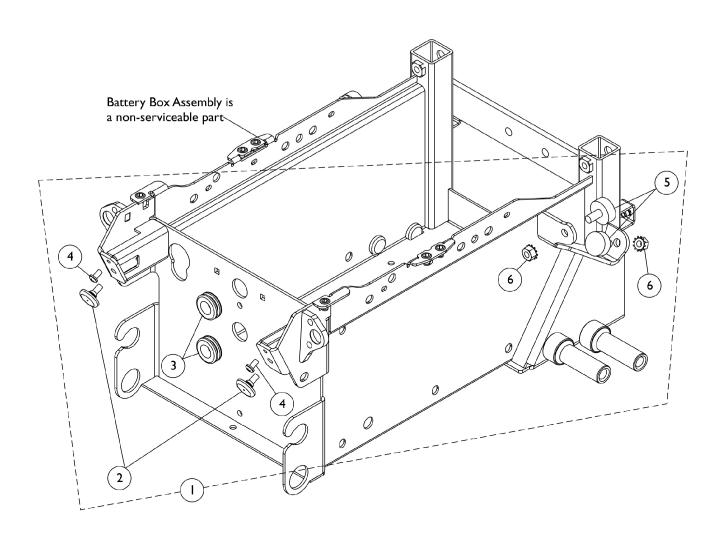

Battery Box Hardware
The Battery Boxes are non-serviceable parts. Call Technical Services for assistance (1-800-832-4707)

Battery Box Hardware
The Battery Boxes are non-serviceable parts. Call Technical Services for assistance (1-800-832-4707)

| Item<br>Number | Note | Part Number | Description                                         | Quantity Per |          |
|----------------|------|-------------|-----------------------------------------------------|--------------|----------|
|                |      |             |                                                     | Package      | Assembly |
| 1              | Α    | 1151611     | Kit, Battery Box Rubber Bumper and Grommet Hardware | 1            | 1        |
| 2              |      |             | Bumper, Rubber (7/8" Diameter x 3/16")              | 1            | 2        |
| 3              |      |             | Grommet, Rubber (9/16 ID x 1-1/16 OD x 3/8")        | 1            | 2        |
| 4              |      |             | Screw, Phillips Pan Head Tap (#10-32 x 3/8")        | 1            | 2        |
| 5              |      |             | Bumper, Rubber (1" Diameter x 3/8")                 | 1            | 4        |
| 6              |      |             | NLA - Nut, Keps (5/16-18)                           | 1            | 4        |