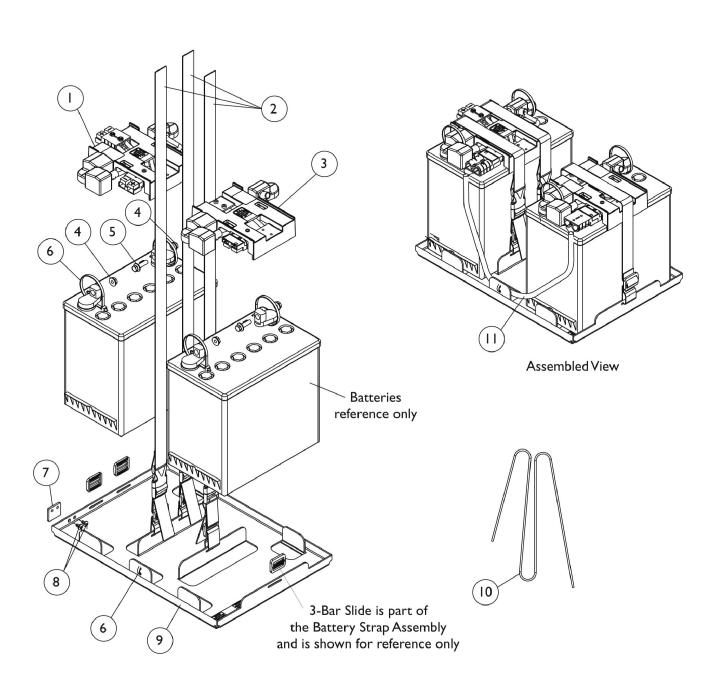

## 22NF Batteries

| Item   |      |               |                                                                      | Quantity Per |          |
|--------|------|---------------|----------------------------------------------------------------------|--------------|----------|
| Number | Note | Part Number   | Description                                                          | Package      | Assembly |
| 1      | A,B  | 1120263-NLA   | NLA - Harness, Battery Wire with Terminal<br>Hardware,<br>22NF, Rear | 1            | 1        |
| 2      |      | 1121124-NLA   | NLA - Battery Strap Assembly, 22NF and GP24                          | 1            | 3        |
| 3      | A,B  | 1120264-NLA   | NLA - Harness, Battery Wire w/ Terminal Hardware, 22NF, Front        | 1            | 1        |
| 4      |      | 16721X000     | Locknut (1/4-20)                                                     | 1            | 4        |
| 5      |      | 1096799-NLA   | NLA - Screw, Hex Flange Whiz Lock (1/4-20 x 7/8")                    | 1            | 2        |
| 6      |      | 98007X005     | Tie Wrap (11-1/2" L)                                                 | 1            | 6        |
| 7      |      | 1117186-NLA   | NLA - Bracket, Battery Tray Stop, Black                              | 1            | 1        |
| 8      |      | 90017X000-NLA | NLA - Screw, Phillips Pan Head (#10-32 x 5/16")                      | 1            | 2        |
| 9      | С    | 1120265-NLA   | NLA - Battery Tray Assembly, 22NF                                    | 1            | 1 1      |
| 10     |      | 50000X121     | Strap, Battery Lift                                                  | 1            | 1        |
| 11     |      | 1120237-NLA   | NLA - Harness, Battery Extension                                     | 1            | 1        |
|        | D    | 1144611       | Strip, Self Adhesive Wear (2-1/2' L x 1/2" W)                        | 1            | 1 1      |

NOTE: A - Individual components are not available for the battery wire harnesses

B - Includes items 4-6

C - Includes items 2 and 6-8

D - Not Shown. The Self Adhesive Wear Strip is attached to the bottom side of the Battery Tray on both sides to allow removal from the Battery Box easier. One strip will accommodate both sides. Cut strip to desired length.