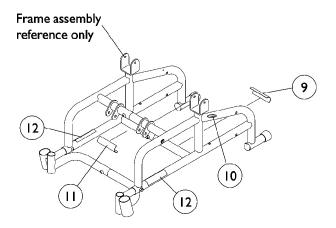

## Packaging, Literature and Decals

| Note<br>E                                                                                             | Part Number<br>1030364<br>1023612-NLA<br>1115174<br>See Note                                              | Description<br>Carton, Cover<br>NLA - Tube, Paper<br>Carton, Corner Reinforcement                                                                                                                                                                                                                                                      | Package<br>1<br>1<br>1                                                                                                                                                                                                                                                                                                                                                                                                                                                                                                                                                                                                                                                                                                                                                               | Assembly<br>1<br>1                                                                                                                                                                                                                                                                                                                                                                                                                                                                                                                                                                                                                                                                                                                                                                  |
|-------------------------------------------------------------------------------------------------------|-----------------------------------------------------------------------------------------------------------|----------------------------------------------------------------------------------------------------------------------------------------------------------------------------------------------------------------------------------------------------------------------------------------------------------------------------------------|--------------------------------------------------------------------------------------------------------------------------------------------------------------------------------------------------------------------------------------------------------------------------------------------------------------------------------------------------------------------------------------------------------------------------------------------------------------------------------------------------------------------------------------------------------------------------------------------------------------------------------------------------------------------------------------------------------------------------------------------------------------------------------------|-------------------------------------------------------------------------------------------------------------------------------------------------------------------------------------------------------------------------------------------------------------------------------------------------------------------------------------------------------------------------------------------------------------------------------------------------------------------------------------------------------------------------------------------------------------------------------------------------------------------------------------------------------------------------------------------------------------------------------------------------------------------------------------|
| E                                                                                                     | 1023612-NLA<br>1115174<br>See Note                                                                        | NLA - Tube, Paper<br>Carton, Corner Reinforcement                                                                                                                                                                                                                                                                                      | 1<br>1<br>1                                                                                                                                                                                                                                                                                                                                                                                                                                                                                                                                                                                                                                                                                                                                                                          | 1<br>1                                                                                                                                                                                                                                                                                                                                                                                                                                                                                                                                                                                                                                                                                                                                                                              |
| E                                                                                                     | 1115174<br>See Note                                                                                       | Carton, Corner Reinforcement                                                                                                                                                                                                                                                                                                           | 1                                                                                                                                                                                                                                                                                                                                                                                                                                                                                                                                                                                                                                                                                                                                                                                    | 1                                                                                                                                                                                                                                                                                                                                                                                                                                                                                                                                                                                                                                                                                                                                                                                   |
| E                                                                                                     | See Note                                                                                                  |                                                                                                                                                                                                                                                                                                                                        | 1                                                                                                                                                                                                                                                                                                                                                                                                                                                                                                                                                                                                                                                                                                                                                                                    |                                                                                                                                                                                                                                                                                                                                                                                                                                                                                                                                                                                                                                                                                                                                                                                     |
| Е                                                                                                     |                                                                                                           | Cao Fastasta                                                                                                                                                                                                                                                                                                                           |                                                                                                                                                                                                                                                                                                                                                                                                                                                                                                                                                                                                                                                                                                                                                                                      | 4                                                                                                                                                                                                                                                                                                                                                                                                                                                                                                                                                                                                                                                                                                                                                                                   |
|                                                                                                       |                                                                                                           | See Footnote                                                                                                                                                                                                                                                                                                                           | 1                                                                                                                                                                                                                                                                                                                                                                                                                                                                                                                                                                                                                                                                                                                                                                                    | 1                                                                                                                                                                                                                                                                                                                                                                                                                                                                                                                                                                                                                                                                                                                                                                                   |
|                                                                                                       | 1030362                                                                                                   | Carton, Tray                                                                                                                                                                                                                                                                                                                           | 1                                                                                                                                                                                                                                                                                                                                                                                                                                                                                                                                                                                                                                                                                                                                                                                    | 2                                                                                                                                                                                                                                                                                                                                                                                                                                                                                                                                                                                                                                                                                                                                                                                   |
|                                                                                                       | 1015592                                                                                                   | Bag, Poly (72" L x 35" W x 19" D)                                                                                                                                                                                                                                                                                                      | 1                                                                                                                                                                                                                                                                                                                                                                                                                                                                                                                                                                                                                                                                                                                                                                                    | 1                                                                                                                                                                                                                                                                                                                                                                                                                                                                                                                                                                                                                                                                                                                                                                                   |
| F                                                                                                     | 40131X011-NLA                                                                                             | NLA - Carton, Front Riggings                                                                                                                                                                                                                                                                                                           | 1                                                                                                                                                                                                                                                                                                                                                                                                                                                                                                                                                                                                                                                                                                                                                                                    | 1                                                                                                                                                                                                                                                                                                                                                                                                                                                                                                                                                                                                                                                                                                                                                                                   |
|                                                                                                       | 40131X161                                                                                                 | Insert, Plain Pad                                                                                                                                                                                                                                                                                                                      | 1                                                                                                                                                                                                                                                                                                                                                                                                                                                                                                                                                                                                                                                                                                                                                                                    | 1                                                                                                                                                                                                                                                                                                                                                                                                                                                                                                                                                                                                                                                                                                                                                                                   |
|                                                                                                       | 1035900                                                                                                   | Decal, Transportation                                                                                                                                                                                                                                                                                                                  | 1                                                                                                                                                                                                                                                                                                                                                                                                                                                                                                                                                                                                                                                                                                                                                                                    | 1                                                                                                                                                                                                                                                                                                                                                                                                                                                                                                                                                                                                                                                                                                                                                                                   |
| С                                                                                                     | 1095497                                                                                                   | Decal, Invacare Logo (1.6)                                                                                                                                                                                                                                                                                                             | 1                                                                                                                                                                                                                                                                                                                                                                                                                                                                                                                                                                                                                                                                                                                                                                                    | 2                                                                                                                                                                                                                                                                                                                                                                                                                                                                                                                                                                                                                                                                                                                                                                                   |
|                                                                                                       | 1119281-NLA                                                                                               | NLA - Plate, Name, Patent Numbers                                                                                                                                                                                                                                                                                                      | 1                                                                                                                                                                                                                                                                                                                                                                                                                                                                                                                                                                                                                                                                                                                                                                                    | 1                                                                                                                                                                                                                                                                                                                                                                                                                                                                                                                                                                                                                                                                                                                                                                                   |
| B,C                                                                                                   | 1095220-NLA                                                                                               | NLA - Decal, Model, Black - Power Tiger                                                                                                                                                                                                                                                                                                | 1                                                                                                                                                                                                                                                                                                                                                                                                                                                                                                                                                                                                                                                                                                                                                                                    | 2                                                                                                                                                                                                                                                                                                                                                                                                                                                                                                                                                                                                                                                                                                                                                                                   |
| С                                                                                                     | 1095221-NLA                                                                                               | NLA - Decal, Model, White - Power Tiger                                                                                                                                                                                                                                                                                                | 1                                                                                                                                                                                                                                                                                                                                                                                                                                                                                                                                                                                                                                                                                                                                                                                    | 2                                                                                                                                                                                                                                                                                                                                                                                                                                                                                                                                                                                                                                                                                                                                                                                   |
| A,D                                                                                                   | 1038410-NLA                                                                                               | NLA - Package, Decal, Black - Power Tiger                                                                                                                                                                                                                                                                                              | 1                                                                                                                                                                                                                                                                                                                                                                                                                                                                                                                                                                                                                                                                                                                                                                                    | 1                                                                                                                                                                                                                                                                                                                                                                                                                                                                                                                                                                                                                                                                                                                                                                                   |
| A,D                                                                                                   | 1038409-NLA                                                                                               | NLA - Package, Decal, White - Power Tiger                                                                                                                                                                                                                                                                                              | 1                                                                                                                                                                                                                                                                                                                                                                                                                                                                                                                                                                                                                                                                                                                                                                                    | 1                                                                                                                                                                                                                                                                                                                                                                                                                                                                                                                                                                                                                                                                                                                                                                                   |
| D                                                                                                     | 1134839-NLA                                                                                               | NLA - Owner's Manual                                                                                                                                                                                                                                                                                                                   | 1                                                                                                                                                                                                                                                                                                                                                                                                                                                                                                                                                                                                                                                                                                                                                                                    | 1                                                                                                                                                                                                                                                                                                                                                                                                                                                                                                                                                                                                                                                                                                                                                                                   |
| <ul> <li>Used for</li> <li>Invacare</li> <li>pairs to r</li> <li>Not Sho</li> <li>Wood Sho</li> </ul> | r chairs with frame colo<br>e logo added and mode<br>match.<br>wn.<br>kid is not supplied.                | ors 02P, 29P, 30P and 84P only.<br>I decals changed 1/11/2000. When replacing side frames befor                                                                                                                                                                                                                                        | e 1/11/2000 order                                                                                                                                                                                                                                                                                                                                                                                                                                                                                                                                                                                                                                                                                                                                                                    | decals in                                                                                                                                                                                                                                                                                                                                                                                                                                                                                                                                                                                                                                                                                                                                                                           |
| -                                                                                                     | C<br>B,C<br>C<br>A,D<br>D<br>Decal P<br>Used for<br>Invacare<br>pairs to<br>Not Sho<br>Wood S<br>Can also | F40131X011-NLA<br>40131X161<br>1035900C1095497<br>1119281-NLAB,C1095220-NLA<br>CC1095221-NLAA,D1038410-NLAA,D1038409-NLAD1134839-NLADecal Package includes Invaca<br>Used for chairs with frame cold<br>Invacare logo added and mode<br>pairs to match.<br>Not Shown.<br>Wood Skid is not supplied.<br>Can also be used for a Joystick | F40131X011-NLA<br>40131X161<br>1035900NLA - Carton, Front Riggings<br>Insert, Plain Pad<br>Decal, TransportationC1095497Decal, TransportationC1095497Decal, Invacare Logo (1.6)<br>1119281-NLAB,C1095220-NLANLA - Plate, Name, Patent NumbersB,C1095221-NLANLA - Decal, Model, Black - Power TigerC1038410-NLANLA - Decal, Model, White - Power TigerA,D1038409-NLANLA - Package, Decal, Black - Power TigerD1134839-NLANLA - Package, Decal, White - Power TigerD1134839-NLANLA - Owner's ManualDecal Package includes Invacare logo, model, transportation and patent number decals.<br>Used for chairs with frame colors 02P, 29P, 30P and 84P only.<br>Invacare logo added and model decals changed 1/11/2000. When replacing side frames befor<br>pairs to match.<br>Not Shown. | F40131X011-NLANLA - Carton, Front Riggings140131X161Insert, Plain Pad11035900Decal, Transportation1C1095497Decal, Invacare Logo (1.6)11119281-NLANLA - Plate, Name, Patent Numbers1B,C1095220-NLANLA - Decal, Model, Black - Power Tiger1C1095221-NLANLA - Decal, Model, White - Power Tiger1A,D1038410-NLANLA - Package, Decal, Black - Power Tiger1D1134839-NLANLA - Package, Decal, White - Power Tiger1D1134839-NLANLA - Owner's Manual1Decal Package includes Invacare logo, model, transportation and patent number decals.1Used for chairs with frame colors 02P, 29P, 30P and 84P only.1Nvacare logo added and model decals changed 1/11/2000. When replacing side frames before 1/11/2000 orderNot Shown.Wood Skid is not supplied.Can also be used for a Joystick Carton. |