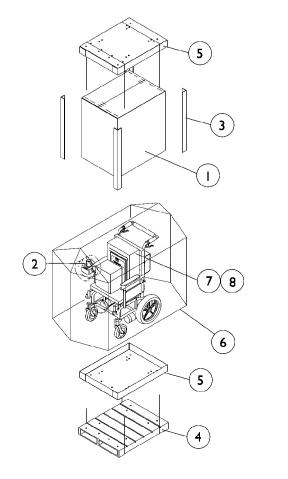

## Packaging, Literature and Decals

| Note<br>E                                                                                             | Part Number<br>1030364<br>1023612-NLA<br>1115174<br>See Note                                              | Description<br>Carton, Cover<br>NLA - Tube, Paper<br>Carton, Corner Reinforcement                                                                                                                                                                                                                                                      | Package<br>1<br>1<br>1                                                                                                                                                                                                                                                                                                                                                                                                                                                                                                                                                                                                                                                                                                                                                               | Assembly<br>1<br>1                                                                                                                                                                                                                                                                                                                                                                                                                                                                                                                                                                                                                                                                                                                                                                  |
|-------------------------------------------------------------------------------------------------------|-----------------------------------------------------------------------------------------------------------|----------------------------------------------------------------------------------------------------------------------------------------------------------------------------------------------------------------------------------------------------------------------------------------------------------------------------------------|--------------------------------------------------------------------------------------------------------------------------------------------------------------------------------------------------------------------------------------------------------------------------------------------------------------------------------------------------------------------------------------------------------------------------------------------------------------------------------------------------------------------------------------------------------------------------------------------------------------------------------------------------------------------------------------------------------------------------------------------------------------------------------------|-------------------------------------------------------------------------------------------------------------------------------------------------------------------------------------------------------------------------------------------------------------------------------------------------------------------------------------------------------------------------------------------------------------------------------------------------------------------------------------------------------------------------------------------------------------------------------------------------------------------------------------------------------------------------------------------------------------------------------------------------------------------------------------|
| E                                                                                                     | 1023612-NLA<br>1115174<br>See Note                                                                        | NLA - Tube, Paper<br>Carton, Corner Reinforcement                                                                                                                                                                                                                                                                                      | 1<br>1<br>1                                                                                                                                                                                                                                                                                                                                                                                                                                                                                                                                                                                                                                                                                                                                                                          | 1<br>1                                                                                                                                                                                                                                                                                                                                                                                                                                                                                                                                                                                                                                                                                                                                                                              |
| E                                                                                                     | 1115174<br>See Note                                                                                       | Carton, Corner Reinforcement                                                                                                                                                                                                                                                                                                           | 1                                                                                                                                                                                                                                                                                                                                                                                                                                                                                                                                                                                                                                                                                                                                                                                    | 1                                                                                                                                                                                                                                                                                                                                                                                                                                                                                                                                                                                                                                                                                                                                                                                   |
| E                                                                                                     | See Note                                                                                                  |                                                                                                                                                                                                                                                                                                                                        | 1                                                                                                                                                                                                                                                                                                                                                                                                                                                                                                                                                                                                                                                                                                                                                                                    |                                                                                                                                                                                                                                                                                                                                                                                                                                                                                                                                                                                                                                                                                                                                                                                     |
| Е                                                                                                     |                                                                                                           | Cao Fastasta                                                                                                                                                                                                                                                                                                                           |                                                                                                                                                                                                                                                                                                                                                                                                                                                                                                                                                                                                                                                                                                                                                                                      | 4                                                                                                                                                                                                                                                                                                                                                                                                                                                                                                                                                                                                                                                                                                                                                                                   |
|                                                                                                       |                                                                                                           | See Footnote                                                                                                                                                                                                                                                                                                                           | 1                                                                                                                                                                                                                                                                                                                                                                                                                                                                                                                                                                                                                                                                                                                                                                                    | 1                                                                                                                                                                                                                                                                                                                                                                                                                                                                                                                                                                                                                                                                                                                                                                                   |
|                                                                                                       | 1030362                                                                                                   | Carton, Tray                                                                                                                                                                                                                                                                                                                           | 1                                                                                                                                                                                                                                                                                                                                                                                                                                                                                                                                                                                                                                                                                                                                                                                    | 2                                                                                                                                                                                                                                                                                                                                                                                                                                                                                                                                                                                                                                                                                                                                                                                   |
|                                                                                                       | 1015592                                                                                                   | Bag, Poly (72" L x 35" W x 19" D)                                                                                                                                                                                                                                                                                                      | 1                                                                                                                                                                                                                                                                                                                                                                                                                                                                                                                                                                                                                                                                                                                                                                                    | 1                                                                                                                                                                                                                                                                                                                                                                                                                                                                                                                                                                                                                                                                                                                                                                                   |
| F                                                                                                     | 40131X011-NLA                                                                                             | NLA - Carton, Front Riggings                                                                                                                                                                                                                                                                                                           | 1                                                                                                                                                                                                                                                                                                                                                                                                                                                                                                                                                                                                                                                                                                                                                                                    | 1                                                                                                                                                                                                                                                                                                                                                                                                                                                                                                                                                                                                                                                                                                                                                                                   |
|                                                                                                       | 40131X161                                                                                                 | Insert, Plain Pad                                                                                                                                                                                                                                                                                                                      | 1                                                                                                                                                                                                                                                                                                                                                                                                                                                                                                                                                                                                                                                                                                                                                                                    | 1                                                                                                                                                                                                                                                                                                                                                                                                                                                                                                                                                                                                                                                                                                                                                                                   |
|                                                                                                       | 1035900                                                                                                   | Decal, Transportation                                                                                                                                                                                                                                                                                                                  | 1                                                                                                                                                                                                                                                                                                                                                                                                                                                                                                                                                                                                                                                                                                                                                                                    | 1                                                                                                                                                                                                                                                                                                                                                                                                                                                                                                                                                                                                                                                                                                                                                                                   |
| С                                                                                                     | 1095497                                                                                                   | Decal, Invacare Logo (1.6)                                                                                                                                                                                                                                                                                                             | 1                                                                                                                                                                                                                                                                                                                                                                                                                                                                                                                                                                                                                                                                                                                                                                                    | 2                                                                                                                                                                                                                                                                                                                                                                                                                                                                                                                                                                                                                                                                                                                                                                                   |
|                                                                                                       | 1119281-NLA                                                                                               | NLA - Plate, Name, Patent Numbers                                                                                                                                                                                                                                                                                                      | 1                                                                                                                                                                                                                                                                                                                                                                                                                                                                                                                                                                                                                                                                                                                                                                                    | 1                                                                                                                                                                                                                                                                                                                                                                                                                                                                                                                                                                                                                                                                                                                                                                                   |
| B,C                                                                                                   | 1095220-NLA                                                                                               | NLA - Decal, Model, Black - Power Tiger                                                                                                                                                                                                                                                                                                | 1                                                                                                                                                                                                                                                                                                                                                                                                                                                                                                                                                                                                                                                                                                                                                                                    | 2                                                                                                                                                                                                                                                                                                                                                                                                                                                                                                                                                                                                                                                                                                                                                                                   |
| С                                                                                                     | 1095221-NLA                                                                                               | NLA - Decal, Model, White - Power Tiger                                                                                                                                                                                                                                                                                                | 1                                                                                                                                                                                                                                                                                                                                                                                                                                                                                                                                                                                                                                                                                                                                                                                    | 2                                                                                                                                                                                                                                                                                                                                                                                                                                                                                                                                                                                                                                                                                                                                                                                   |
| A,D                                                                                                   | 1038410-NLA                                                                                               | NLA - Package, Decal, Black - Power Tiger                                                                                                                                                                                                                                                                                              | 1                                                                                                                                                                                                                                                                                                                                                                                                                                                                                                                                                                                                                                                                                                                                                                                    | 1                                                                                                                                                                                                                                                                                                                                                                                                                                                                                                                                                                                                                                                                                                                                                                                   |
| A,D                                                                                                   | 1038409-NLA                                                                                               | NLA - Package, Decal, White - Power Tiger                                                                                                                                                                                                                                                                                              | 1                                                                                                                                                                                                                                                                                                                                                                                                                                                                                                                                                                                                                                                                                                                                                                                    | 1                                                                                                                                                                                                                                                                                                                                                                                                                                                                                                                                                                                                                                                                                                                                                                                   |
| D                                                                                                     | 1134839-NLA                                                                                               | NLA - Owner's Manual                                                                                                                                                                                                                                                                                                                   | 1                                                                                                                                                                                                                                                                                                                                                                                                                                                                                                                                                                                                                                                                                                                                                                                    | 1                                                                                                                                                                                                                                                                                                                                                                                                                                                                                                                                                                                                                                                                                                                                                                                   |
| <ul> <li>Used for</li> <li>Invacare</li> <li>pairs to r</li> <li>Not Sho</li> <li>Wood Sho</li> </ul> | r chairs with frame colo<br>e logo added and mode<br>match.<br>wn.<br>kid is not supplied.                | ors 02P, 29P, 30P and 84P only.<br>I decals changed 1/11/2000. When replacing side frames befor                                                                                                                                                                                                                                        | e 1/11/2000 order                                                                                                                                                                                                                                                                                                                                                                                                                                                                                                                                                                                                                                                                                                                                                                    | decals in                                                                                                                                                                                                                                                                                                                                                                                                                                                                                                                                                                                                                                                                                                                                                                           |
| -                                                                                                     | C<br>B,C<br>C<br>A,D<br>D<br>Decal P<br>Used for<br>Invacare<br>pairs to<br>Not Sho<br>Wood S<br>Can also | F40131X011-NLA<br>40131X161<br>1035900C1095497<br>1119281-NLAB,C1095220-NLA<br>CC1095221-NLAA,D1038410-NLAA,D1038409-NLAD1134839-NLADecal Package includes Invaca<br>Used for chairs with frame cold<br>Invacare logo added and mode<br>pairs to match.<br>Not Shown.<br>Wood Skid is not supplied.<br>Can also be used for a Joystick | F40131X011-NLA<br>40131X161<br>1035900NLA - Carton, Front Riggings<br>Insert, Plain Pad<br>Decal, TransportationC1095497Decal, TransportationC1095497Decal, Invacare Logo (1.6)<br>1119281-NLAB,C1095220-NLANLA - Plate, Name, Patent NumbersB,C1095221-NLANLA - Decal, Model, Black - Power TigerC1038410-NLANLA - Decal, Model, White - Power TigerA,D1038409-NLANLA - Package, Decal, Black - Power TigerD1134839-NLANLA - Package, Decal, White - Power TigerD1134839-NLANLA - Owner's ManualDecal Package includes Invacare logo, model, transportation and patent number decals.<br>Used for chairs with frame colors 02P, 29P, 30P and 84P only.<br>Invacare logo added and model decals changed 1/11/2000. When replacing side frames befor<br>pairs to match.<br>Not Shown. | F40131X011-NLANLA - Carton, Front Riggings140131X161Insert, Plain Pad11035900Decal, Transportation1C1095497Decal, Invacare Logo (1.6)11119281-NLANLA - Plate, Name, Patent Numbers1B,C1095220-NLANLA - Decal, Model, Black - Power Tiger1C1095221-NLANLA - Decal, Model, White - Power Tiger1A,D1038410-NLANLA - Package, Decal, Black - Power Tiger1D1134839-NLANLA - Package, Decal, White - Power Tiger1D1134839-NLANLA - Owner's Manual1Decal Package includes Invacare logo, model, transportation and patent number decals.1Used for chairs with frame colors 02P, 29P, 30P and 84P only.1Nvacare logo added and model decals changed 1/11/2000. When replacing side frames before 1/11/2000 orderNot Shown.Wood Skid is not supplied.Can also be used for a Joystick Carton. |