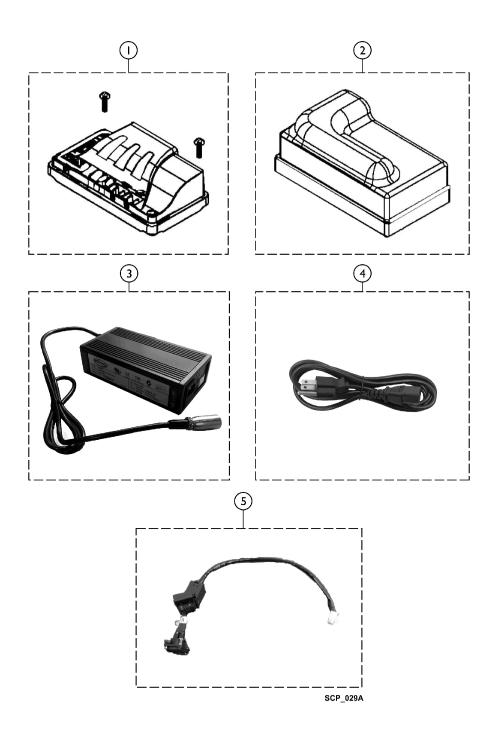

## **Chargers - Controller & Cable Cover**

| Item   |      |             |                                         | Quantity Per |          |
|--------|------|-------------|-----------------------------------------|--------------|----------|
| Number | Note | Part Number | Description                             | Package      | Assembly |
| 1      | A,B  | 1148828     | Controller R-Series (DR-90) w/ Hardware | 1            | 1        |
| 2      |      | 1148829-NLA | NLA - Cover, Plastic Cable              | 1            | 1        |
| 3      | A,C  | 1148830     | Charger, Off-Board, 24 DC (5 AMP)       | 1            | 1        |
| 4      |      | 1144798     | Cable, Charger                          | 1            | 1        |
| 5      |      | 1165866     | Cable, Charger w/ Fuse                  | 1            | 1 1      |

NOTE: A - The Controller and Charger may or may not reflect the true look of the controller supplied.

B - Includes controller and (2) attaching screws.

C - The Charger does not come with the Power Cable, order 1144798 when ordering this item.