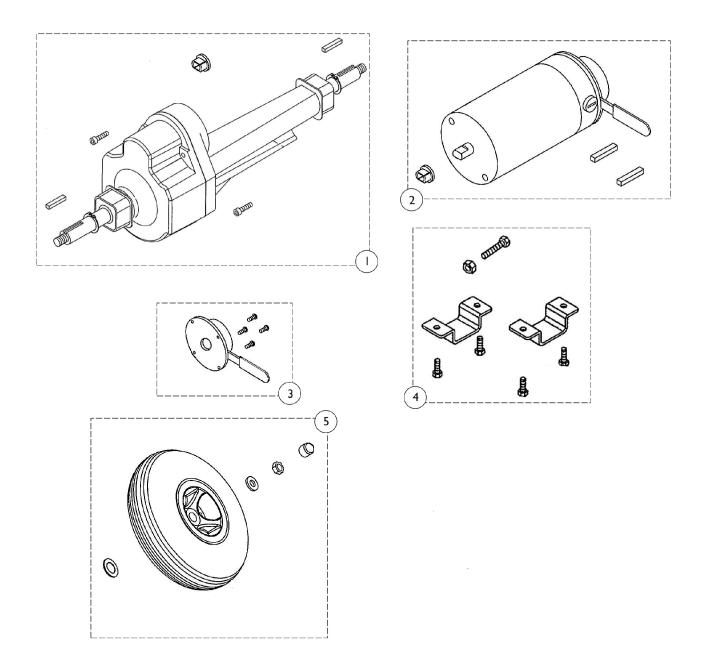

## Motor, Transaxle & Rear Wheel

| ltem<br>Number | Note      | Part Number         |                                         | Quantity Per |          |
|----------------|-----------|---------------------|-----------------------------------------|--------------|----------|
|                |           |                     | Description                             | Package      | Assembly |
| 1              |           | 1148824             | Kit, Transaxle                          | 1            | 1        |
|                |           |                     | Includes:                               |              |          |
|                |           |                     | (1) ea. Differential,                   |              |          |
|                |           |                     | (2) ea. Keys,                           |              |          |
|                |           |                     | (2) ea. Bolts,                          |              |          |
|                |           |                     | (1) ea. Guide, and                      |              |          |
|                |           |                     | (1) ea. Decal, Inspection.              |              |          |
| 2              |           | 1148825             | Kit, Motor with Brake                   | 1            | 1        |
|                |           |                     | Includes:                               |              |          |
|                |           |                     | (1) ea. Motor Assembly,                 |              |          |
|                |           |                     | (1) ea. Guide, and                      |              |          |
|                |           |                     | (2) ea. Keys.                           |              |          |
| 3              |           | 1148827             | Kit, Brake with Hardware                | 1            | 1        |
|                |           |                     | Includes:                               |              |          |
|                |           |                     | (1) ea. Brake and                       |              |          |
|                |           |                     | (4) ea. Screw M4 x 8L.                  |              |          |
| 4              |           | 1148835             | Kit, Transaxle Hardware                 | 1            | 1        |
|                |           |                     |                                         |              |          |
|                |           |                     | (2) ea. Holder, Differential,           |              |          |
|                |           |                     | (4) ea. Bolt M6 x 12L,                  |              |          |
|                |           |                     | (1) ea. Bolt M8 x 25L, and              |              |          |
|                |           | 4440000             | (1) ea. Nut.                            |              |          |
| 5              |           | 1148860             | Kit, Rear Wheel                         | 1            | 1        |
|                |           |                     | Includes:                               |              |          |
|                |           |                     | (2) ea. Spacers.<br>(1) ea. Rear Wheel, |              |          |
|                |           |                     | (1) ea. Plain Washer,                   |              |          |
|                |           |                     | (1) ea. Nylon Nut, and                  |              |          |
|                |           |                     | (1) ea. Cap Washer.                     |              |          |
| 6              | А         | 1144824             | Kit, Anti-Tip Wheels                    | 1            | 1        |
|                |           | 1144024             | Includes:                               |              |          |
|                |           |                     | (2) ea. Nylon Nut,                      |              |          |
|                |           |                     | (4) ea. Bearings,                       |              |          |
|                |           |                     | (2) ea. Bolts, and                      |              |          |
|                |           |                     | (2) ea. Anti-Tip Wheels                 |              |          |
| NOTE · A       | - Not sho | wn in illustration. |                                         |              | <u> </u> |