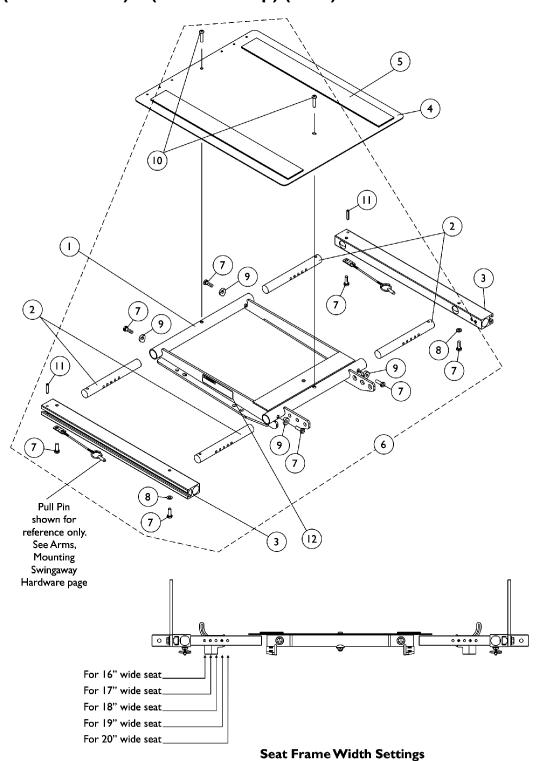

## Seat Frame, Seat Pan and Hardware (16"-20" Wide) x (16"-22" Deep) (CGE) For TDX SP/SP-GT/SR

| Item   |      |             |                                                                                                                | Quantity Per |          |
|--------|------|-------------|----------------------------------------------------------------------------------------------------------------|--------------|----------|
| Number | Note | Part Number | Description                                                                                                    | Package      | Assembly |
| 1      | D    | 1120288     | Frame, Center Seat, Black                                                                                      | 1            | 1        |
| 2      |      | 1122475     | Crossbar, Seat Frame (16" - 20" W)                                                                             | 1            | 4        |
| 3      |      | 1122647     | Rail, Seat Frame (16 - 20" D For Formula TRE and 16 - 19" D For ADJASBA)                                       | 1            | 2        |
| 3      |      | 1122677     | Rail, Seat Frame (20 - 22" D Formula TRE) (19 - 22" D ADJASBA)                                                 | 1            | 2        |
| 4      |      | 1124386     | Pan, Seat with Hook and Loop Fasteners (16 - 20" W) x (16 - 20" D For Formula TRE) & (16 - 19" D For ADJASBA)  | 1            | 1        |
| 4      |      | 1124666     | Pan, Seat, with Hook and Loop Fasteners (16 - 20" W) x (20 - 22" D For Formula TRE) & (19 - 22" D For ADJASBA) | 1            | 1        |
| 5      | Α    | 1043082     | Hook Fastener with Adhesive Back (2" W x 18" L)                                                                | 1            | 2        |
| 5      | Α    | 1044580     | Loop Fastener with Adhesive Back (2" W x 18" L)                                                                | 1            | 2        |
| 5      | В    | 1043084     | Hook Fastener with Adhesive back (2" W x 22" L)                                                                | 1            | 2        |
| 5      | В    | 1044584     | Loop Fastener with Adhesive back (2" W x 22" L)                                                                | 1            | 2        |
| 6      | С    | 1135501     | Kit, Seat Frame Assembly Hardware                                                                              | 1            | 1 1      |
| 7      |      |             | Screw, Hex Head w/ Patch (1/4-20 x 3/4")                                                                       | 1            | 8        |
| 8      |      |             | Washer (1/4 x 1/2 x 1/16")                                                                                     | 1            | 2        |
| 9      |      |             | Spacer, Coved (1/4 x 11/16 x 1/2")                                                                             | 1            | 4        |
| 10     |      |             | Screw, Socket Button (1/4-20 x 3/4")                                                                           | 1            | 2        |
| 11     |      |             | NLA - Pin, Roll (3/16 x 1")                                                                                    | 1            | 2        |
| 12     |      | 1114823     | Decal, Seat Adjustment Warning                                                                                 | 1            | 2        |

NOTE: A - For 16"-19" deep seats

B - For 19"-22" deep seats

C - Includes items 7-11

D - When ordering Center Seat Frame (item 1), also order 2 ea. Seat Adjustment Warning Decal (item 12).