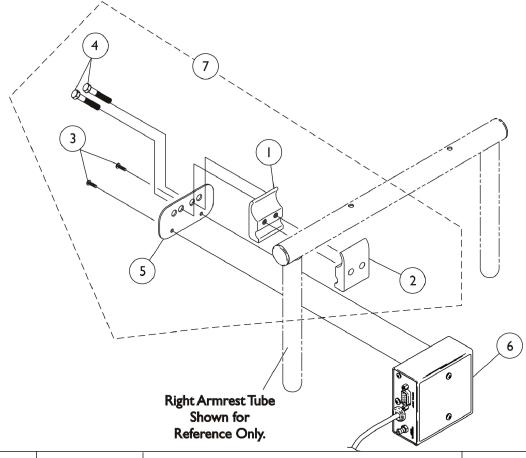

## MKIV Sip-N-Puff/Digital Interface NOTE: SNPM4 On Chair / 1038635 Off Chair

| Item   |      |             |                                                                      | Quantity Per |          |
|--------|------|-------------|----------------------------------------------------------------------|--------------|----------|
| Number | Note | Part Number | Description                                                          | Package      | Assembly |
| 6      |      | 1038635-NLA | NLA - Sip-N-Puff w/ Digital Interface                                | 1            | 1        |
| 7      | A,B  | 1049593     | Kit, SNP/DI, MK5 SAC, 4WSB, S4WSB, GTAM, AUX12M6, AUX34M6 Mtg. Hdwr. | 1            | 1        |
| 1      |      |             | NLA - Half Clamp, Threaded Holes                                     | 1            | 1        |
| 2      |      |             | Half Clamp, Non-Threaded Holes                                       | 1            | 1        |
| 3      |      |             | NLA - Screw, Hex Head (1/4-20 x 1-1/8")                              | 1            | 2        |
| 4      |      |             | Screw, Phillips Pan Head (#4-40 x 3/8")                              | 1            | 2        |
| 5      |      |             | Plate, Mounting                                                      | 1            | 1        |

NOTE: A - Includes items 1-5
B - As of 5/22/07 the Mounting Plate holes and the orientation of the Hardware was revised to attach the electronics closer to the chair. The Mounting Hardware Kit is backward compatible.