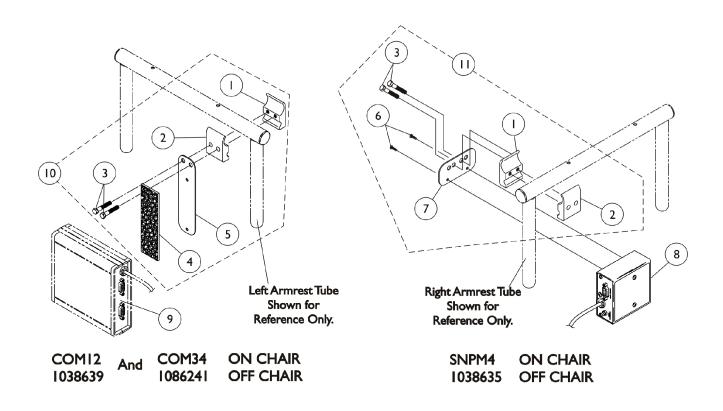

## MKIV Sip-N-Puff/Digital Interface and COM12 and COM34

## MKIV Sip-N-Puff/Digital Interface and COM12 and COM34

| Item   |      |             |                                                                       | Quantity Per |          |
|--------|------|-------------|-----------------------------------------------------------------------|--------------|----------|
| Number | Note | Part Number | Description                                                           | Package      | Assembly |
| 8      |      | 1038635-NLA | NLA - Sip-N-Puff w/ Digital Interface                                 | 1            | 1        |
| 9      |      | See Note    | See Footnote                                                          | 1            | 1        |
| 9      |      | 1086241-NLA | NLA - Module, Communication, COM34/AUX34                              | 1            | 1        |
| 10     | Α    | 1049592-NLA | NLA - Kit, COM12/AUX12 and COM34/AUX34 Mounting Hardware              | 1            | 1        |
| 1      |      |             | NLA - Half Clamp, Threaded Holes                                      | 1            | 1 1      |
| 2      |      |             | Half Clamp, Non-Threaded Holes                                        | 1            | 1        |
| 3      |      |             | NLA - Screw, Hex Head (1/4-20 x 1-1/8")                               | 1            | 2        |
| 4      |      |             | NLA - Fastener, Dual Lock Hook and Loop<br>Adhesive<br>(2" W x 12" L) | 1            | 1        |
| 5      |      |             | NLA - Plate, COM12/AUX12 and COM34/AUX34 Mounting                     | 1            | 1        |
| 11     | B,C  | 1049593     | Kit, SNP/DI, MK5 SAC, 4WSB, S4WSB, GTAM, AUX12M6, AUX34M6 Mtg. Hdwr.  | 1            | 1        |
| 1      |      |             | NLA - Half Clamp, Threaded Holes                                      | 1            | 1 1      |
| 2      |      |             | Half Clamp, Non-Threaded Holes                                        | 1            | 1        |
| 3      |      |             | NLA - Screw, Hex Head (1/4-20 x 1-1/8")                               | 1            | 2        |
| 6      |      |             | Screw, Phillips Pan Head (#4-40 x 3/8")                               | 1            | 2        |
| 7      |      |             | Plate, Mounting                                                       | 1            | 1        |

NOTE: A - Mounting hardware includes items 1-5. Item 4 that is packaged with the kit will only be a 4" long "loop" fastener B - Includes items 1-3 and 6-7

C - As of 5/22/07 the Mounting Plate holes and the orientation of the Hardware was revised to attach the electronics closer to the chair. The Mounting Hardware Kit is backward compatible.