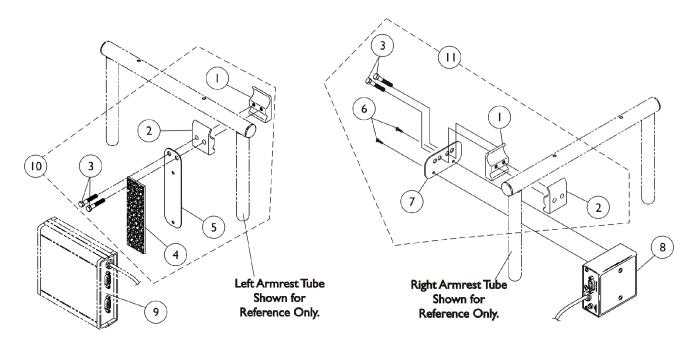

## MKIV Sip-N-Puff/Digital Interface and COM12 and COM34

COMI2 And 1038639

COM34 ON CHAIR 1086241 OFF CHAIR SNPM4 ON CHAIR 1038635 OFF CHAIR

| ltem   |                                        |                                             |                                                                                                                                                                                                    | Quantity Per |           |
|--------|----------------------------------------|---------------------------------------------|----------------------------------------------------------------------------------------------------------------------------------------------------------------------------------------------------|--------------|-----------|
| Number | Note                                   | Part Number                                 | Description                                                                                                                                                                                        | Package      | Assembly  |
| 8      |                                        | 1038635-NLA                                 | NLA - Sip-N-Puff w/ Digital Interface                                                                                                                                                              | 1            | 1         |
| 9      | D                                      | See Note                                    | See Footnote                                                                                                                                                                                       | 1            | 1         |
| 9      |                                        | 1086241-NLA                                 | NLA - Module, Communication, COM34/AUX34                                                                                                                                                           | 1            | 1         |
| 10     | A                                      | 1049592-NLA                                 | NLA - Kit, COM12/AUX12 and COM34/AUX34<br>Mounting Hardware                                                                                                                                        | 1            | 1         |
| 1      |                                        |                                             | NLA - Half Clamp, Threaded Holes                                                                                                                                                                   | 1            | 1         |
| 2      |                                        |                                             | Half Clamp, Non-Threaded Holes                                                                                                                                                                     | 1            | 1         |
| 3      |                                        |                                             | NLA - Screw, Hex Head (1/4-20 x 1-1/8")                                                                                                                                                            | 1            | 2         |
| 4      |                                        |                                             | NLA - Fastener, Dual Lock Hook and Loop<br>Adhesive<br>(2" W x 12" L)                                                                                                                              | 1            | 1         |
| 5      |                                        |                                             | NLA - Plate, COM12/AUX12 and COM34/AUX34<br>Mounting                                                                                                                                               | 1            | 1         |
| 11     | B,C                                    | 1049593                                     | Kit, SNP/DI, MK5 SAC, 4WSB, S4WSB, GTAM, AUX12M6, AUX34M6 Mtg. Hdwr.                                                                                                                               | 1            | 1         |
| 1      |                                        |                                             | NLA - Half Clamp, Threaded Holes                                                                                                                                                                   | 1            | 1         |
| 2      |                                        |                                             | Half Clamp, Non-Threaded Holes                                                                                                                                                                     | 1            | 1         |
| 3      |                                        |                                             | NLA - Screw, Hex Head (1/4-20 x 1-1/8")                                                                                                                                                            | 1            | 2         |
| 6      |                                        |                                             | Screw, Phillips Pan Head (#4-40 x 3/8")                                                                                                                                                            | 1            | 2         |
| 7      |                                        |                                             | Plate, Mounting                                                                                                                                                                                    | 1            | 1         |
| B<br>C | - Includes<br>- As of 5/2<br>the chair | items 1-3 and 6-7<br>22/07 the Mounting Pla | ems 1-5. Item 4 that is packaged with the kit will only be a 4" long "<br>ate holes and the orientation of the Hardware was revised to attach<br>vare Kit is backward compatible.<br>In the field. |              | closer to |