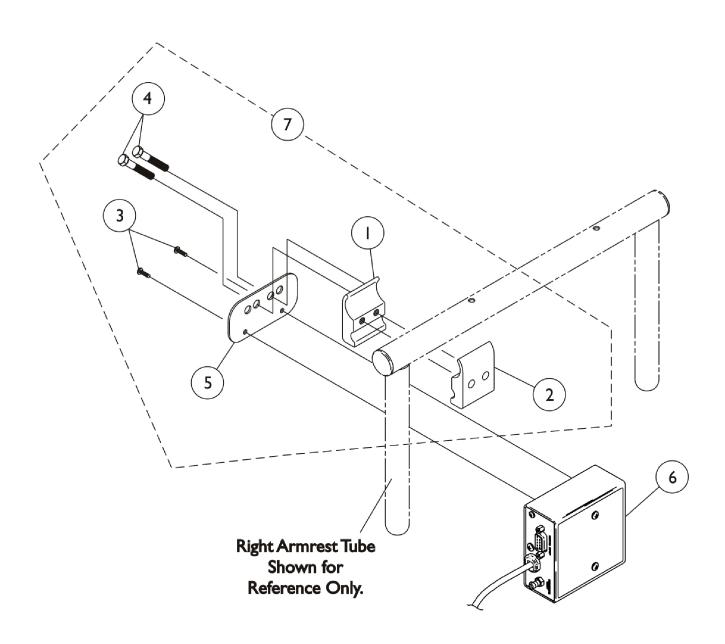

## **SNP4M On Chair** 1038635 Off Chair

| Item   |      |             |                                                                      | Quantity Per |          |
|--------|------|-------------|----------------------------------------------------------------------|--------------|----------|
| Number | Note | Part Number | Description                                                          | Package      | Assembly |
| 6      |      | 1038635-NLA | NLA - Sip-N-Puff w/ Digital Interface                                | 1            | 1        |
| 7      | A,B  | 1049593     | Kit, SNP/DI, MK5 SAC, 4WSB, S4WSB, GTAM, AUX12M6, AUX34M6 Mtg. Hdwr. | 1            | 1        |
| 1      |      |             | NLA - Half Clamp, Threaded Holes                                     | 1            | 1 1      |
| 2      |      |             | Half Clamp, Non-Threaded Holes                                       | 1            | 1 1      |
| 3      |      |             | NLA - Screw, Hex Head (1/4-20 x 1-1/8")                              | 1            | 2        |
| 4      |      |             | Screw, Phillips Pan Head (#4-40 x 3/8")                              | 1            | 2        |
| 5      |      |             | Plate, Mounting                                                      | 1            | 1        |

NOTE: A - Includes items 1-5
B - As of 5/22/07 the Mounting Plate holes and the orientation of the Hardware was revised to attach the electronics closer to the chair. The Mounting Hardware Kit is backward compatible.