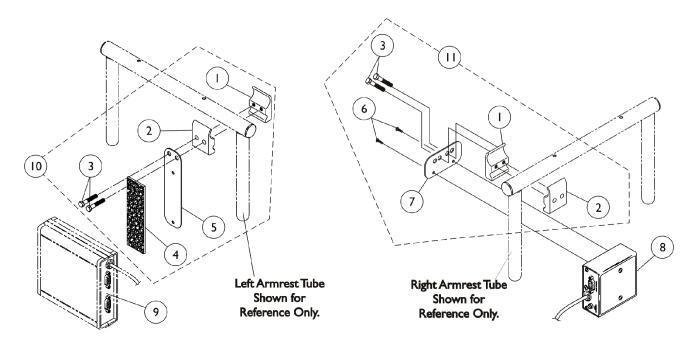

## MKIV Sip-N-Puff/Digital Interface and COM12 and COM34

COMI2 And 1038639

COM34 ON CHAIR 1086241 OFF CHAIR SNPM4 ON CHAIR 1038635 OFF CHAIR

| ltem                                                                                                                                                                                                                                                                                                                                                                                                                                                   |      |             |                                                                       | Quantity Per |          |
|--------------------------------------------------------------------------------------------------------------------------------------------------------------------------------------------------------------------------------------------------------------------------------------------------------------------------------------------------------------------------------------------------------------------------------------------------------|------|-------------|-----------------------------------------------------------------------|--------------|----------|
| Number                                                                                                                                                                                                                                                                                                                                                                                                                                                 | Note | Part Number | Description                                                           | Package      | Assembly |
| 8                                                                                                                                                                                                                                                                                                                                                                                                                                                      |      | 1038635-NLA | NLA - Sip-N-Puff w/ Digital Interface                                 | 1            | 1        |
| 9                                                                                                                                                                                                                                                                                                                                                                                                                                                      | D    | See Note    | See Footnote                                                          | 1            | 1        |
| 9                                                                                                                                                                                                                                                                                                                                                                                                                                                      |      | 1086241-NLA | NLA - Module, Communication, COM34/AUX34                              | 1            | 1        |
| 10                                                                                                                                                                                                                                                                                                                                                                                                                                                     | A    | 1049592-NLA | NLA - Kit, COM12/AUX12 and COM34/AUX34<br>Mounting Hardware           | 1            | 1        |
| 1                                                                                                                                                                                                                                                                                                                                                                                                                                                      |      |             | NLA - Half Clamp, Threaded Holes                                      | 1            | 1        |
| 2                                                                                                                                                                                                                                                                                                                                                                                                                                                      |      |             | Half Clamp, Non-Threaded Holes                                        | 1            | 1        |
| 3                                                                                                                                                                                                                                                                                                                                                                                                                                                      |      |             | NLA - Screw, Hex Head (1/4-20 x 1-1/8")                               | 1            | 2        |
| 4                                                                                                                                                                                                                                                                                                                                                                                                                                                      |      |             | NLA - Fastener, Dual Lock Hook and Loop<br>Adhesive<br>(2" W x 12" L) | 1            | 1        |
| 5                                                                                                                                                                                                                                                                                                                                                                                                                                                      |      |             | NLA - Plate, COM12/AUX12 and COM34/AUX34<br>Mounting                  | 1            | 1        |
| 11                                                                                                                                                                                                                                                                                                                                                                                                                                                     | B,C  | 1049593     | Kit, SNP/DI, MK5 SAC, 4WSB, S4WSB, GTAM, AUX12M6, AUX34M6 Mtg. Hdwr.  | 1            | 1        |
| 1                                                                                                                                                                                                                                                                                                                                                                                                                                                      |      |             | NLA - Half Clamp, Threaded Holes                                      | 1            | 1        |
| 2                                                                                                                                                                                                                                                                                                                                                                                                                                                      |      |             | Half Clamp, Non-Threaded Holes                                        | 1            | 1        |
| 3                                                                                                                                                                                                                                                                                                                                                                                                                                                      |      |             | NLA - Screw, Hex Head (1/4-20 x 1-1/8")                               | 1            | 2        |
| 6                                                                                                                                                                                                                                                                                                                                                                                                                                                      |      |             | Screw, Phillips Pan Head (#4-40 x 3/8")                               | 1            | 2        |
| 7                                                                                                                                                                                                                                                                                                                                                                                                                                                      |      |             | Plate, Mounting                                                       | 1            | 1        |
| <ul> <li>NOTE: A - Mounting hardware includes items 1-5. Item 4 that is packaged with the kit will only be a 4" long "loop" fastener.</li> <li>B - Includes items 1-3 and 6-7</li> <li>C - As of 5/22/07 the Mounting Plate holes and the orientation of the Hardware was revised to attach the electronics closer to the chair. The Mounting Hardware Kit is backward compatible.</li> <li>D - Part is no longer serviceable in the field.</li> </ul> |      |             |                                                                       |              |          |