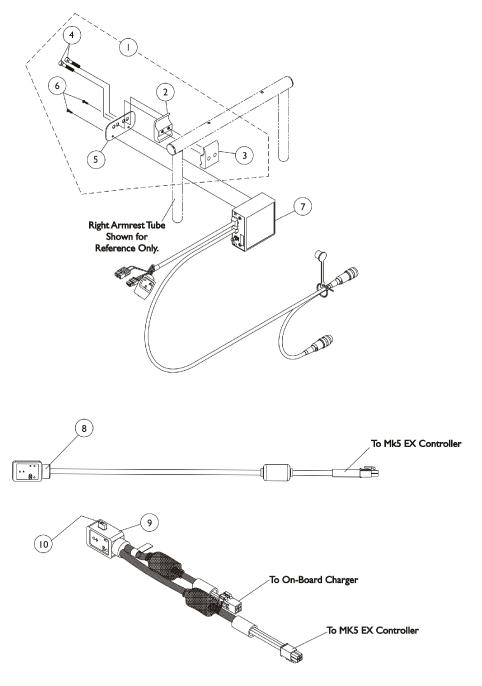

## MK5 SAC & Mounting Hardware

| ltem                                                                                                                                                                                                                                                                                                                                                                                                                                                      |      |               |                                                                      | Quantity Per |          |
|-----------------------------------------------------------------------------------------------------------------------------------------------------------------------------------------------------------------------------------------------------------------------------------------------------------------------------------------------------------------------------------------------------------------------------------------------------------|------|---------------|----------------------------------------------------------------------|--------------|----------|
| Number                                                                                                                                                                                                                                                                                                                                                                                                                                                    | Note | Part Number   | Description                                                          | Package      | Assembly |
| 1                                                                                                                                                                                                                                                                                                                                                                                                                                                         | E    | 1049593       | Kit, SNP/DI, MK5 SAC, 4WSB, S4WSB, GTAM, AUX12M6, AUX34M6 Mtg. Hdwr. | 1            | 1        |
| 2                                                                                                                                                                                                                                                                                                                                                                                                                                                         |      |               | NLA - Half Clamp, Threaded Holes                                     | 1            | 1        |
| 3                                                                                                                                                                                                                                                                                                                                                                                                                                                         |      |               | Half Clamp, Non-Threaded Holes                                       | 1            | 1        |
| 4                                                                                                                                                                                                                                                                                                                                                                                                                                                         |      |               | NLA - Screw, Hex Head (1/4-20 x 1-1/8")                              | 1            | 2        |
| 5                                                                                                                                                                                                                                                                                                                                                                                                                                                         |      |               | Screw, Phillips Pan Head (#4-40 x 3/8")                              | 1            | 2        |
| 6                                                                                                                                                                                                                                                                                                                                                                                                                                                         |      |               | Plate, Mounting                                                      | 1            | 1        |
| 2                                                                                                                                                                                                                                                                                                                                                                                                                                                         |      | 1049584-NLA   | NLA - Half Clamp, Threaded Holes                                     | 1            | 1        |
| 3                                                                                                                                                                                                                                                                                                                                                                                                                                                         |      | 1049586       | Half Clamp, Non-Threaded Holes                                       | 1            | 1        |
| 4                                                                                                                                                                                                                                                                                                                                                                                                                                                         |      | 16690X004-NLA | NLA - Screw, Hex Head (1/4-20 x 1-1/8")                              | 1            | 2        |
| 5                                                                                                                                                                                                                                                                                                                                                                                                                                                         |      | 1049590       | Plate, Mounting                                                      | 1            | 1        |
| 6                                                                                                                                                                                                                                                                                                                                                                                                                                                         |      | 1052041       | Screw, Phillips Pan Head (#4-40 x 3/8")                              | 1            | 2        |
| 7                                                                                                                                                                                                                                                                                                                                                                                                                                                         | D    | 1119458-NLA   | NLA - Control, MK5 SAC                                               | 1            | 1        |
| 8                                                                                                                                                                                                                                                                                                                                                                                                                                                         | В    | 1119418       | Cable, Auxiliary Power                                               | 1            | 1        |
| 9                                                                                                                                                                                                                                                                                                                                                                                                                                                         | C    | 1127429-NLA   | NLA - Cable, Splitter Auxiliary Power                                | 1            | 1        |
| 10                                                                                                                                                                                                                                                                                                                                                                                                                                                        |      | 1090117-NLA   | NLA - Fuse - Buss Mini ATM-15 (15 AMP)                               | 1            | 1        |
| <ul> <li>NOTE: B - Used for TDX models</li> <li>C - Used for Pronto M71 and M91 models with on-board chargers</li> <li>D - MK5 SAC was discontinued 1/6/06 and replaced with a MK5 TAC. See page titled " MK5 TAC and Mounting Hardware".</li> <li>E - As of 5/22/07 the Mounting Plate holes and the orientation of the Hardware was revised to attach the electronics closer to the chair. The Mounting Hardware Kit is backward compatible.</li> </ul> |      |               |                                                                      |              |          |