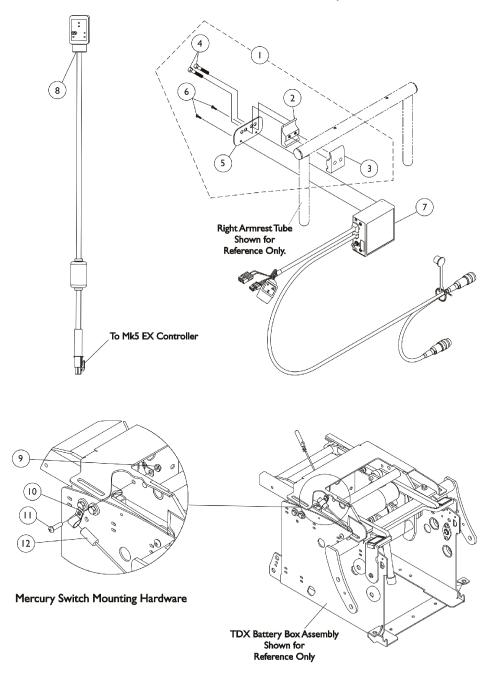

## MK5 SAC and Mounting Hardware

As of 7/1/2009, switches are mercury free.

| Item   |      |             |                                                                      | Quantity Per |          |
|--------|------|-------------|----------------------------------------------------------------------|--------------|----------|
| Number | Note | Part Number | Description                                                          | Package      | Assembly |
| 1      | A,C  | 1049593     | Kit, SNP/DI, MK5 SAC, 4WSB, S4WSB, GTAM, AUX12M6, AUX34M6 Mtg. Hdwr. | 1            | 1        |
| 2      |      |             | NLA - Half Clamp, Threaded Holes                                     | 1            | 1        |
| 3      |      |             | Half Clamp, Non-Threaded Holes                                       | 1            | 1        |
| 4      |      |             | NLA - Screw, Hex Head (1/4-20 x 1-1/8")                              | 1            | 2        |
| 5      |      |             | Plate, Mounting                                                      | 1            | 1 1      |
| 6      |      |             | Screw, Phillips Pan Head (#4-40 x 3/8")                              | 1            | 2        |
| 7      | В    | 1119458-NLA | NLA - Control, MK5 SAC                                               | 1            | 1 1      |
| 8      |      | 1119418     | Cable, Auxiliary Power                                               | 1            | 1 1      |
| 9      |      | 1025195     | Locknut (1/4-20)                                                     | 1            | 1 1      |
| 10     |      | 0062800-NLA | NLA - Bracket, Cable/Wire Mounting, Black                            | 1            | 1 1      |
| 11     |      | 1028410-NLA | NLA - Screw, Socket Button Head (1/4-20 x 7/8")                      | 1            | 1 1      |
| 12     |      | 1080635-NLA | NLA - Harness, Recline/Tilt Limit Mercury Free Ball Switch           | 1            | 1        |

NOTE: A - Includes items 2-6

B - The MK5 SAC was discontinued 1/6/06 and replaced with a MK5 TAC. See page titled " MK5 TAC and Mounting Hardware (For MK5 SAC Conversion)"

C - As of 5/22/07 the Mounting Plate holes and the orientation of the Hardware was revised to attach the electronics closer to the chair. The Mounting Hardware Kit is backward compatible.