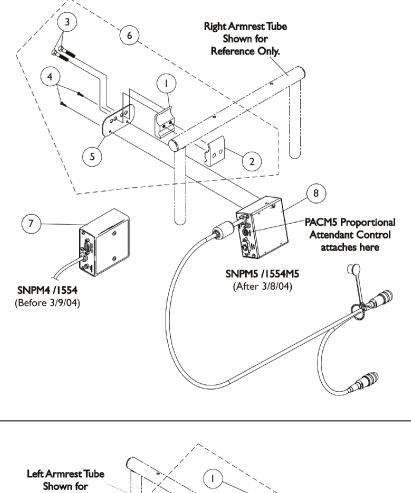

## Sip-N-Puff/Digital Interface and AUX12 and AUX34 1554M4/1554M5

Sip-N-Puff/Digital Interface (1554M5) is required when using Proportional Attendant Control (PACM5)

B - Before 3/9/04 - MKIV Electronics

C - After 3/8/04 - MK5 Electronics

D - Includes items 1-3, & 9-10. Item 9 that is packaged with the kit will only be a 4" long "loop" fastener

E - As of 5/22/07 the Mounting Plate holes and the orientation of the Hardware was revised to attach the electronics closer to

the chair. The Mounting Hardware Kit is backward compatible.