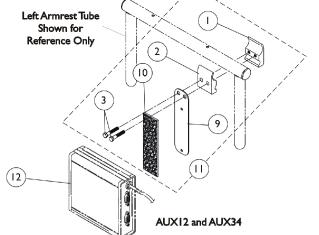

## Sip-N-Puff/Digital Interface and AUX12 and AUX34 1554M4/1554M5

Sip-N-Puff/Digital Interface (1554M5) is required when using Proportional Attendant Control (PACM5)

| Part Number<br>1049593           | Description<br>Kit, SNP/DI, MK5 SAC, 4WSB, S4WSB, GTAM,<br>AUX12M6, AUX34M6 Mtg. Hdwr.<br>NLA - Half Clamp, Threaded Holes | Package<br>1                                                                                                                  | Assembly<br>1                                                                                                                             |
|----------------------------------|----------------------------------------------------------------------------------------------------------------------------|-------------------------------------------------------------------------------------------------------------------------------|-------------------------------------------------------------------------------------------------------------------------------------------|
| 1049593                          | AUX12M6, AUX34M6 Mtg. Hdwr.<br>NLA - Half Clamp, Threaded Holes                                                            | 1                                                                                                                             | 1                                                                                                                                         |
|                                  |                                                                                                                            | 1                                                                                                                             |                                                                                                                                           |
|                                  |                                                                                                                            |                                                                                                                               | 1                                                                                                                                         |
|                                  | Half Clamp, Non-Threaded Holes                                                                                             | 1                                                                                                                             | 1                                                                                                                                         |
| 3 4                              | NLA - Screw, Hex Head (1/4-20 x 1-1/8")                                                                                    | 1                                                                                                                             | 2                                                                                                                                         |
|                                  | Screw, Phillips Pan Head (#4-40 x 3/8")                                                                                    | 1                                                                                                                             | 2                                                                                                                                         |
|                                  | Plate, Mounting                                                                                                            | 1                                                                                                                             | 1                                                                                                                                         |
| 1038635-NLA                      | NLA - Sip-N-Puff w/ Digital Interface                                                                                      | 1                                                                                                                             | 1                                                                                                                                         |
| 1122229-NLA                      | NLA - Sip-N-Puff w/ Digital Interface - MK5                                                                                | 1                                                                                                                             | 1                                                                                                                                         |
| 11 D 1049592-NLA<br>1 2 3<br>9 9 | NLA - Kit, COM12/AUX12 and COM34/AUX34<br>Mounting Hardware                                                                | 1                                                                                                                             | 1                                                                                                                                         |
|                                  | NLA - Half Clamp, Threaded Holes                                                                                           | 1                                                                                                                             | 1                                                                                                                                         |
|                                  | Half Clamp, Non-Threaded Holes                                                                                             | 1                                                                                                                             | 1                                                                                                                                         |
|                                  | NLA - Screw, Hex Head (1/4-20 x 1-1/8")                                                                                    | 1                                                                                                                             | 2                                                                                                                                         |
|                                  | NLA - Fastener, Dual Lock Hook and Loop<br>Adhesive<br>(2" W x 12" L)                                                      | 1                                                                                                                             | 1                                                                                                                                         |
|                                  | NLA - Plate, COM12/AUX12 and COM34/AUX34<br>Mounting                                                                       | 1                                                                                                                             | 1                                                                                                                                         |
| See Note-NLA                     | See Footnote                                                                                                               | 1                                                                                                                             | 1                                                                                                                                         |
| 1086241-NLA                      | NLA - Module, Communication, COM34/AUX34                                                                                   | 1                                                                                                                             | 1                                                                                                                                         |
| -                                |                                                                                                                            | (2" W x 12" L)NLA - Plate, COM12/AUX12 and COM34/AUX34MountingSee Note-NLA1086241-NLANLA - Module, Communication, COM34/AUX34 | (2" W x 12" L)NLA - Plate, COM12/AUX12 and COM34/AUX34MountingSee Note-NLASee Footnote1086241-NLANLA - Module, Communication, COM34/AUX34 |

B - Before 3/9/04 - MKIV Electronics

C - After 3/8/04 - MK5 Electronics

D - Includes items 1-3, & 9-10. Item 9 that is packaged with the kit will only be a 4" long "loop" fastener

E - As of 5/22/07 the Mounting Plate holes and the orientation of the Hardware was revised to attach the electronics closer to

the chair. The Mounting Hardware Kit is backward compatible.