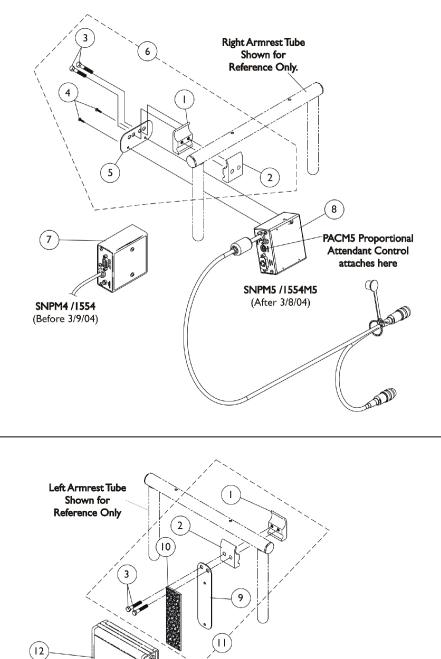

## Sip-N-Puff / Digital Interface and AUX12 and AUX34 1554M4/1554M5

Sip-N-Puff/Digital Interface (1554M5) is required when using Proportional Attendant Control (PACM5)

AUX12 and AUX34

Î

## Sip-N-Puff / Digital Interface and AUX12 and AUX34 1554M4/1554M5

Sip-N-Puff/Digital Interface (1554M5) is required when using Proportional Attendant Control (PACM5)

| te Part Number<br>E 1049593 | DescriptionKit, SNP/DI, MK5 SAC, 4WSB, S4WSB, GTAM,<br>AUX12M6, AUX34M6 Mtg. Hdwr.NLA - Half Clamp, Threaded HolesHalf Clamp, Non-Threaded HolesNLA - Screw, Hex Head (1/4-20 x 1-1/8") | Package<br>1<br>1<br>1<br>1                                                                                                                                       | Assembly<br>1<br>1                                                                                                                                          |
|-----------------------------|-----------------------------------------------------------------------------------------------------------------------------------------------------------------------------------------|-------------------------------------------------------------------------------------------------------------------------------------------------------------------|-------------------------------------------------------------------------------------------------------------------------------------------------------------|
| E 1049593                   | AUX12M6, AUX34M6 Mtg. Hdwr.<br>NLA - Half Clamp, Threaded Holes<br>Half Clamp, Non-Threaded Holes                                                                                       | 1<br>1<br>1                                                                                                                                                       | 1                                                                                                                                                           |
|                             | Half Clamp, Non-Threaded Holes                                                                                                                                                          | 1<br>  1                                                                                                                                                          | 1                                                                                                                                                           |
|                             |                                                                                                                                                                                         | 1                                                                                                                                                                 | 1                                                                                                                                                           |
|                             | NLA - Screw, Hex Head (1/4-20 x 1-1/8")                                                                                                                                                 |                                                                                                                                                                   |                                                                                                                                                             |
|                             |                                                                                                                                                                                         | 1                                                                                                                                                                 | 2                                                                                                                                                           |
|                             | Screw, Phillips Pan Head (#4-40 x 3/8")                                                                                                                                                 | 1                                                                                                                                                                 | 2                                                                                                                                                           |
|                             | Plate, Mounting                                                                                                                                                                         | 1                                                                                                                                                                 | 1                                                                                                                                                           |
| 1038635-NLA                 | NLA - Sip-N-Puff w/ Digital Interface                                                                                                                                                   | 1                                                                                                                                                                 | 1                                                                                                                                                           |
| 1122229-NLA                 | NLA - Sip-N-Puff w/ Digital Interface - MK5                                                                                                                                             | 1                                                                                                                                                                 | 1                                                                                                                                                           |
| 11 D 1049592-NLA<br>1 2 3   | NLA - Kit, COM12/AUX12 and COM34/AUX34<br>Mounting Hardware                                                                                                                             | 1                                                                                                                                                                 | 1                                                                                                                                                           |
|                             | NLA - Half Clamp, Threaded Holes                                                                                                                                                        | 1                                                                                                                                                                 | 1                                                                                                                                                           |
|                             | Half Clamp, Non-Threaded Holes                                                                                                                                                          | 1                                                                                                                                                                 | 1                                                                                                                                                           |
|                             | NLA - Screw, Hex Head (1/4-20 x 1-1/8")                                                                                                                                                 | 1                                                                                                                                                                 | 2                                                                                                                                                           |
|                             | NLA - Fastener, Dual Lock Hook and Loop<br>Adhesive<br>(2" W x 12" L)                                                                                                                   | 1                                                                                                                                                                 | 1                                                                                                                                                           |
|                             | NLA - Plate, COM12/AUX12 and COM34/AUX34<br>Mounting                                                                                                                                    | 1                                                                                                                                                                 | 1                                                                                                                                                           |
| See Note-NLA                | See Footnote                                                                                                                                                                            | 1                                                                                                                                                                 | 1                                                                                                                                                           |
| 1086241-NLA                 | NLA - Module, Communication, COM34/AUX34                                                                                                                                                | 1                                                                                                                                                                 | 1                                                                                                                                                           |
|                             |                                                                                                                                                                                         | Adhesive<br>(2" W x 12" L)<br>NLA - Plate, COM12/AUX12 and COM34/AUX34<br>MountingSee Note-NLASee Footnote<br>1086241-NLANLA - Module, Communication, COM34/AUX34 | Adhesive<br>(2" W x 12" L)<br>NLA - Plate, COM12/AUX12 and COM34/AUX341Mounting1See Note-NLASee Footnote1086241-NLANLA - Module, Communication, COM34/AUX34 |

B - Before 3/9/04 - MKIV Electronics

C - After 3/8/04 - MK5 Electronics

D - Includes items 1-3, & 9-10. Item 9 that is packaged with the kit will only be a 4" long "Loop" fastener.

E - As of 5/22/07 the Mounting Plate holes and the orientation of the Hardware was revised to attach the electronics closer to the chair. The Mounting Hardware Kit is backward compatible.