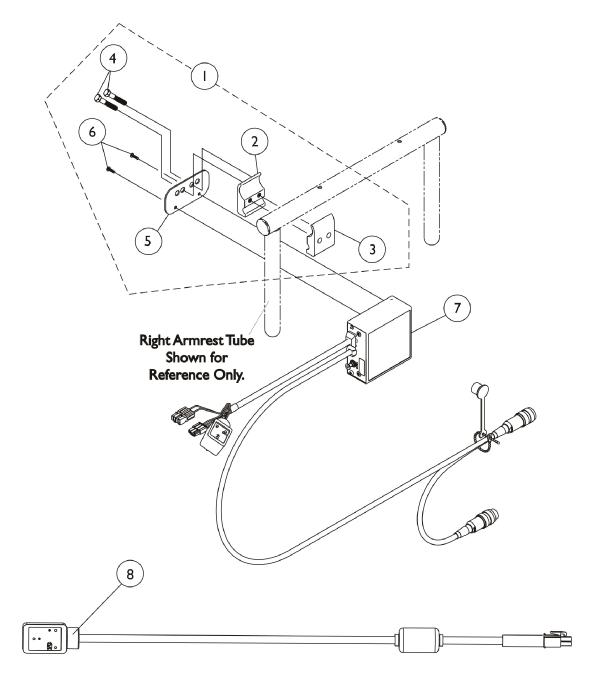

## (Available only on chairs with PTO and PTO Plus Powered Seating)

| ltem                                                                                                                                                                                                                                                                                                                                                                      |      |             |                                                                      | Quantity Per |          |
|---------------------------------------------------------------------------------------------------------------------------------------------------------------------------------------------------------------------------------------------------------------------------------------------------------------------------------------------------------------------------|------|-------------|----------------------------------------------------------------------|--------------|----------|
| Number                                                                                                                                                                                                                                                                                                                                                                    | Note | Part Number | Description                                                          | Package      | Assembly |
| 1                                                                                                                                                                                                                                                                                                                                                                         | A,C  | 1049593     | Kit, SNP/DI, MK5 SAC, 4WSB, S4WSB, GTAM, AUX12M6, AUX34M6 Mtg. Hdwr. | 1            | 1        |
| 2                                                                                                                                                                                                                                                                                                                                                                         |      |             | NLA - Half Clamp, Threaded Holes                                     | 1            | 1        |
| 3                                                                                                                                                                                                                                                                                                                                                                         |      |             | Half Clamp, Non-Threaded Holes                                       | 1            | 1        |
| 4                                                                                                                                                                                                                                                                                                                                                                         |      |             | NLA - Screw, Hex Head (1/4-20 x 1-1/8")                              | 1            | 2        |
| 5                                                                                                                                                                                                                                                                                                                                                                         |      |             | Plate, Mounting                                                      | 1            | 1        |
| 6                                                                                                                                                                                                                                                                                                                                                                         |      |             | Screw, Phillips Pan Head (#4-40 x 3/8")                              | 1            | 2        |
| 7                                                                                                                                                                                                                                                                                                                                                                         | В    | 1115730-NLA | NLA - Control, MK5 SAC                                               | 1            | 1        |
| 8                                                                                                                                                                                                                                                                                                                                                                         |      | 1119418     | Cable, Auxiliary Power                                               | 1            | 1        |
| <ul> <li>NOTE: A - Includes items 2-6</li> <li>B - On 1/06/06 the MK5 SAC was discontinued. As a replacement, refer to the MK5 TAC and Hardware category.</li> <li>C - As of 5/22/07 the Mounting Plate holes and the orientation of the Hardware was revised to attach the electronics closer to the chair. The Mounting Hardware Kit is backward compatible.</li> </ul> |      |             |                                                                      |              |          |