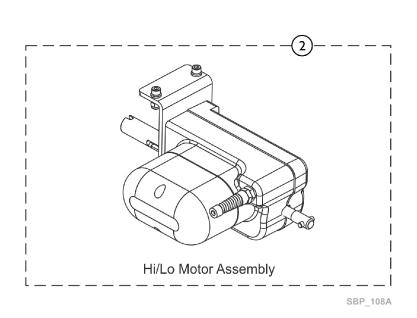

## **Dual Motor, High/Low Motor and Hand Pendant** 5410VC

## **Dual Motor, High/Low Motor and Hand Pendant** 5410VC

| Item  |      |             |                              | Quantity Per |          |
|-------|------|-------------|------------------------------|--------------|----------|
| Numbe | Note | Part Number | Description                  | Package      | Assembly |
| 1     |      | 5410VCDMR   | Dual Motor Assembly, 5410VC  | 1            | 1        |
| 2     |      | 5410VCHLM   | Hi/Lo Motor Assembly, 5410VC | 1            | 1        |
| 3     |      | 5410VCHPT   | Hand Pendant, 5410VC         | 1            | 1 1      |