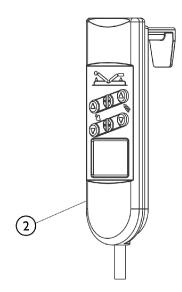

## **Dual Motor and Hand Pendant** 5310VC

SBP\_109A

## **Dual Motor and Hand Pendant** 5310VC

| Item   |      |             |                             | Quant   | ity Per  |
|--------|------|-------------|-----------------------------|---------|----------|
| Number | Note | Part Number | Description                 | Package | Assembly |
| 1      |      | 5310VCDMR   | Dual Motor Assembly, 5310VC | 1       | 1        |
| 2      |      | 5310VCHPT   | Hand Pendant, 5310VC        | 1       | 1        |