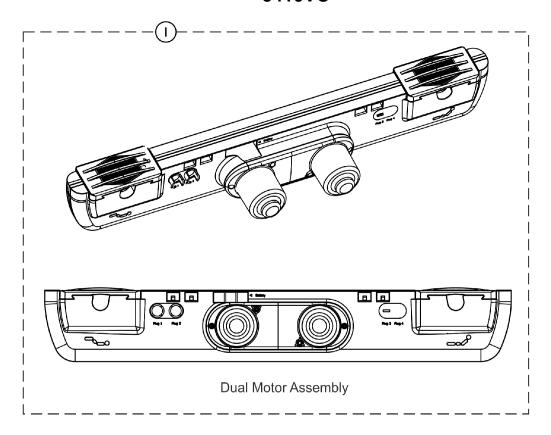

## **Dual Motor, High/Low Motor and Hand Pendant** 5410VC

## **Dual Motor, High/Low Motor and Hand Pendant** 5410VC

| Item  |      |             |                              | Quantity Per |          |
|-------|------|-------------|------------------------------|--------------|----------|
| Numbe | Note | Part Number | Description                  | Package      | Assembly |
| 1     |      | 5410VCDMR   | Dual Motor Assembly, 5410VC  | 1            | 1        |
| 2     |      | 5410VCHLM   | Hi/Lo Motor Assembly, 5410VC | 1            | 1        |
| 3     |      | 5410VCHPT   | Hand Pendant, 5410VC         | 1            | 1 1      |