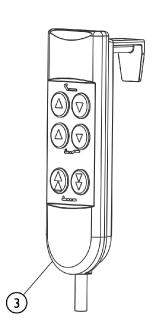

## **Dual Motor, High/Low Motor and Hand Pendant** 5410VC

## **Dual Motor, High/Low Motor and Hand Pendant** 5410VC

| Item  |      |             |                              | Quantity Per |          |
|-------|------|-------------|------------------------------|--------------|----------|
| Numbe | Note | Part Number | Description                  | Package      | Assembly |
| 1     |      | 5410VCDMR   | Dual Motor Assembly, 5410VC  | 1            | 1        |
| 2     |      | 5410VCHLM   | Hi/Lo Motor Assembly, 5410VC | 1            | 1        |
| 3     |      | 5410VCHPT   | Hand Pendant, 5410VC         | 1            | 1 1      |