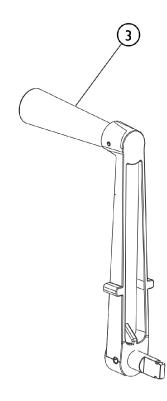

## Drive Shaft Assembly, Casters, Hand Crank 5410VC and 5310VC

## Drive Shaft Assembly, Casters, Hand Crank 5410VC and 5310VC

| Item                                          |      |              |                                          | Quantity Per |          |
|-----------------------------------------------|------|--------------|------------------------------------------|--------------|----------|
| Number                                        | Note | Part Number  | Description                              | Package      | Assembly |
| 1                                             | Α    | 5410VCDS     | Drive Shaft Assembly                     | 1            | 1        |
| 2                                             | Α    | 5410VCCASTER | Package, Casters (2 w/ Lock, 2 w/o Lock) | 4            | 1        |
| 3                                             | Α    | 5410VCFHC    | Hand Crank                               | 1            | 1        |
| NOTE: A - 5410VC and 5310VC shared component. |      |              |                                          |              |          |