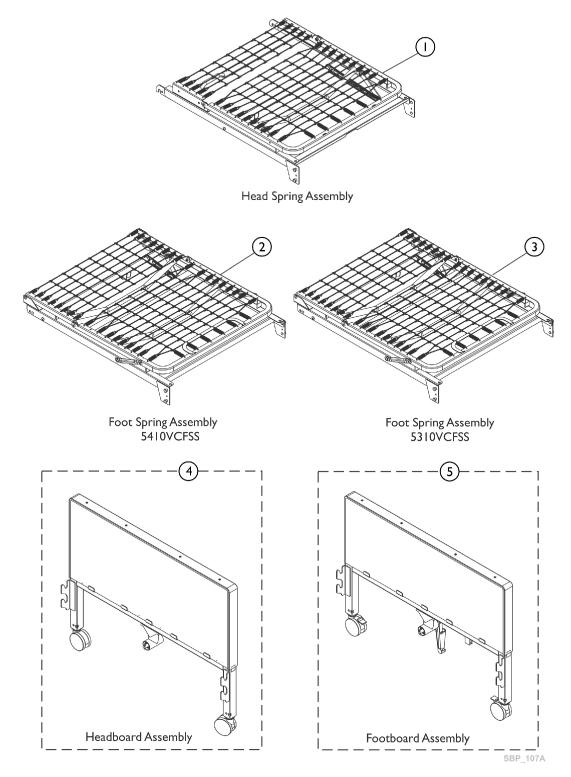

### Head Spring End, Foot Spring End, Head/ Foot Board **Assemblies**

5410VC and 5310VC

## Head Spring End, Foot Spring End, Head/ Foot Board Assemblies 5410VC and 5310VC

| Item   |      |             |                              | Quantity Per |          |
|--------|------|-------------|------------------------------|--------------|----------|
| Number | Note | Part Number | Description                  | Package      | Assembly |
| 1      | Α    | 5410VCHSS   | Head Spring Assembly         | 1            | 1        |
| 2      |      | 5410VCFSS   | Foot Spring Assembly, 5410VC | 1            | 1 1      |
| 3      |      | 5310VCFSS   | Foot Spring Assembly, 5310VC | 1            | 1 1      |
| 4      | Α    | 5410VCHB    | Headboard Assembly           | 1            | 1 1      |
| 5      | Α    | 5410VCFB    | Footboard Assembly           | 1            | 1        |

NOTE: A - 5410VC and 5310VC shared component.