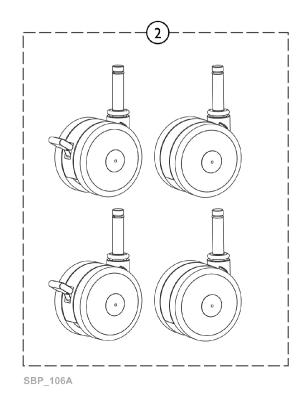

## Drive Shaft Assembly, Casters, Hand Crank 5410VC and 5310VC

| Item                                          |      |              |                                          | Quantity Per |          |
|-----------------------------------------------|------|--------------|------------------------------------------|--------------|----------|
| Number                                        | Note | Part Number  | Description                              | Package      | Assembly |
| 1                                             | Α    | 5410VCDS     | Drive Shaft Assembly                     | 1            | 1        |
| 2                                             | Α    | 5410VCCASTER | Package, Casters (2 w/ Lock, 2 w/o Lock) | 4            | 1        |
| 3                                             | Α    | 5410VCFHC    | Hand Crank                               | 1            | 1        |
| NOTE: A - 5410VC and 5310VC shared component. |      |              |                                          |              |          |