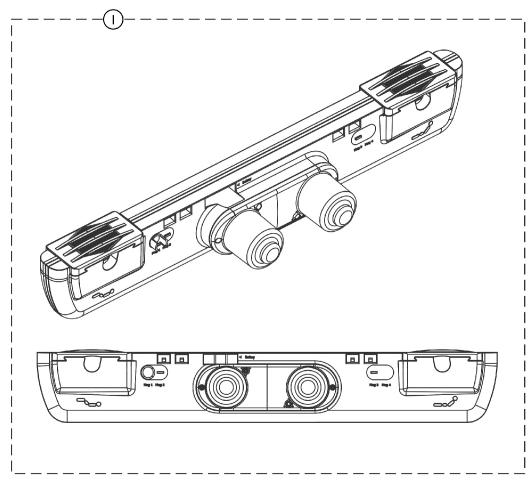

## **Dual Motor, High/Low Motor and Hand Pendant** 5410VC

## **Dual Motor, High/Low Motor and Hand Pendant** 5410VC

| Item  |      |             |                              | Quantity Per |          |
|-------|------|-------------|------------------------------|--------------|----------|
| Numbe | Note | Part Number | Description                  | Package      | Assembly |
| 1     |      | 5410VCDMR   | Dual Motor Assembly, 5410VC  | 1            | 1        |
| 2     |      | 5410VCHLM   | Hi/Lo Motor Assembly, 5410VC | 1            | 1        |
| 3     |      | 5410VCHPT   | Hand Pendant, 5410VC         | 1            | 1 1      |