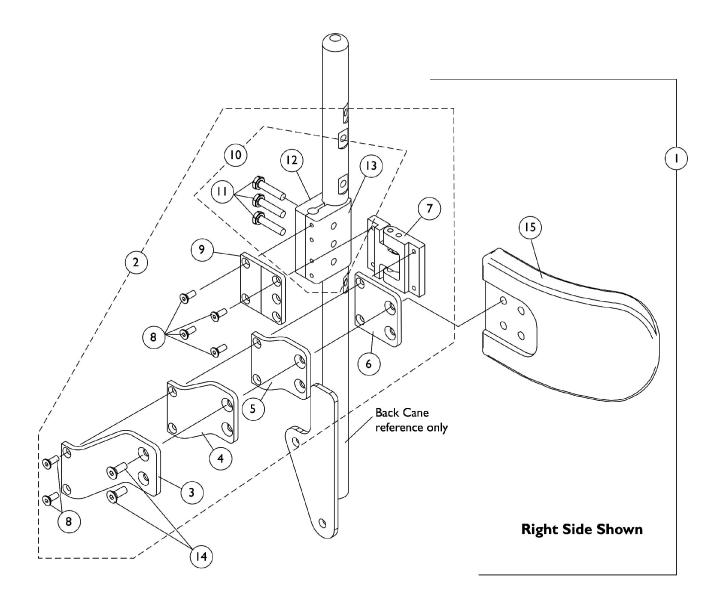

## Lateral Support Assembly, Tarsys TMSLM/TMSLL Tilt and Tilt w/ BPO Option

## Lateral Support Assembly, Tarsys TMSLM/TMSLL Tilt and Tilt w/ BPO Option

| ltem   |      |             |                                                                             | Quantity Per |          |
|--------|------|-------------|-----------------------------------------------------------------------------|--------------|----------|
| Number | Note | Part Number | Description                                                                 | Package      | Assembly |
| 1      | A    | 1107298     | Kit, Swingaway Lateral Support Assemblies w/<br>Medium Pads (Pair)          | 1            | 1        |
| 3      |      |             | Bracket, Extension Offset, Black (2")                                       | 1            | 2        |
| 4      |      |             | NLA - Bracket, Extension Offset, Black (1")                                 | 1            | 2        |
| 5      |      |             | NLA - Bracket, Extension Offset, Black (1/2")                               | 1            | 2        |
| 6      |      |             | Bracket, Flush Mount, Black                                                 | 1            | 2        |
| 7      |      |             | NLA - Bracket, Swingaway, Cane Clamp, Black -<br>Right                      | 1            | 1        |
| 7      |      |             | NLA - Bracket, Swingaway, Cane Clamp, Black -<br>Left                       | 1            | 1        |
| 8      |      |             | NLA - Screw, Socket Flat Head (#10-32 x 1/2")                               | 1            | 12       |
| 9      |      |             | NLA - Bracket, Mounting, Black                                              | 1            | 2        |
| 11     |      |             | NLA - Screw, Hex Head (1/4-20 x 1-1/8")                                     | 1            | 6        |
| 12     |      |             | Half Clamp, Non-Threaded Holes                                              | 1            | 2        |
| 13     |      |             | NLA - Half Clamp, Threaded Holes                                            | 1            | 2        |
| 14     |      |             | Screw, Socket Flat Head (1/4-20 x 1/2")                                     | 1            | 4        |
| 15     |      |             | Pad, Lateral Support - Medium (6" W x 4" H)                                 | 1            | 2        |
| 1      | A    | 1107299     | Kit, Swingaway Lateral Support Assembles w/ Large Pads (Pair)               | 1            | 1        |
| 3      |      |             | Bracket, Extension Offset, Black (2")                                       | 1            | 2        |
| 4      |      |             | NLA - Bracket, Extension Offset, Black (1")                                 | 1            | 2        |
| 5      |      |             | NLA - Bracket, Extension Offset, Black (1/2")                               | 1            | 2        |
| 6      |      |             | Bracket, Flush Mount, Black                                                 | 1            | 2        |
| 7      |      |             | NLA - Bracket, Swingaway, Cane Clamp, Black -<br>Right                      | 1            | 1        |
| 7      |      |             | NLA - Bracket, Swingaway, Cane Clamp, Black - Left                          | 1            | 1        |
| 8      |      |             | NLA - Screw, Socket Flat Head (#10-32 x 1/2")                               | 1            | 12       |
| 9      |      |             | NLA - Bracket, Mounting, Black                                              | 1            | 2        |
| 11     |      |             | NLA - Screw, Hex Head (1/4-20 x 1-1/8")                                     | 1            | 6        |
| 12     |      |             | Half Clamp, Non-Threaded Holes                                              | 1            | 2        |
| 13     |      |             | NLA - Half Clamp, Threaded Holes                                            | 1            | 2        |
| 14     |      |             | Screw, Socket Flat Head (1/4-20 x 1/2")                                     | 1            | 4        |
| 15     |      |             | Pad, Lateral Support - Large (6" W x 5" H)                                  | 1            | 2        |
| 2      | В    | 1107245     | Kit, Swingaway Bracket Assembly with Offset<br>Brackets, Cane Clamp - Right | 1            | 1        |
| 3      |      |             | Bracket, Extension Offset, Black (2")                                       | 1            | 1        |
| 4      |      |             | NLA - Bracket, Extension Offset, Black (1")                                 | 1            | 1        |
| 5      |      |             | NLA - Bracket, Extension Offset, Black (1/2")                               | 1            | 1        |
| 6      |      |             | Bracket, Flush Mount, Black                                                 | 1            | 1        |
| 7      |      |             | NLA - Bracket, Swingaway, Cane Clamp, Black -<br>Right                      | 1            | 1        |
| 8      |      |             | NLA - Screw, Socket Flat Head (#10-32 x 1/2")                               | 1            | 6        |
| 9      |      |             | NLA - Bracket, Mounting, Black                                              | 1            | 1        |
| 11     |      |             | NLA - Screw, Hex Head (1/4-20 x 1-1/8")                                     | 1            | 3        |
| 12     |      |             | Half Clamp, Non-Threaded Holes                                              | 1            | 1        |
| 13     |      |             | NLA - Half Clamp, Threaded Holes                                            | 1            | 1        |

## Lateral Support Assembly, Tarsys TMSLM/TMSLL Tilt and Tilt w/ BPO Option

| ltem   |            |                                                           |                                                                            | Quantity Per |          |
|--------|------------|-----------------------------------------------------------|----------------------------------------------------------------------------|--------------|----------|
| Number | Note       | Part Number                                               | Description                                                                | Package      | Assembly |
| 2      | В          | 1107246                                                   | Kit, Swingaway Bracket Assembly with Offset<br>Brackets, Cane Clamp - Left | 1            | 1        |
| 3      |            |                                                           | Bracket, Extension Offset, Black (2")                                      | 1            | 1        |
| 4      |            |                                                           | NLA - Bracket, Extension Offset, Black (1")                                | 1            | 1        |
| 5      |            |                                                           | NLA - Bracket, Extension Offset, Black (1/2")                              | 1            | 1        |
| 6      |            |                                                           | Bracket, Flush Mount, Black                                                | 1            | 1        |
| 7      |            |                                                           | NLA - Bracket, Swingaway, Cane Clamp, Black -<br>Left                      | 1            | 1        |
| 8      |            |                                                           | NLA - Screw, Socket Flat Head (#10-32 x 1/2")                              | 1            | 6        |
| 9      |            |                                                           | NLA - Bracket, Mounting, Black                                             | 1            | 1        |
| 11     |            |                                                           | NLA - Screw, Hex Head (1/4-20 x 1-1/8")                                    | 1            | 3        |
| 12     |            |                                                           | Half Clamp, Non-Threaded Holes                                             | 1            | 1        |
| 13     |            |                                                           | NLA - Half Clamp, Threaded Holes                                           | 1            | 1        |
| 10     | С          | 1107117                                                   | Kit, Lateral Support Mounting Hardware                                     | 1            | 1        |
| 11     |            |                                                           | NLA - Screw, Hex Head (1/4-20 x 1-1/8")                                    | 1            | 3        |
| 12     |            |                                                           | Half Clamp, Non-Threaded Holes                                             | 1            | 1        |
| 13     |            |                                                           | NLA - Half Clamp, Threaded Holes                                           | 1            | 1        |
| B      | - Includes | items 3-9 and 11-15<br>items 3-9 and 11-13<br>items 11-13 | I                                                                          |              |          |