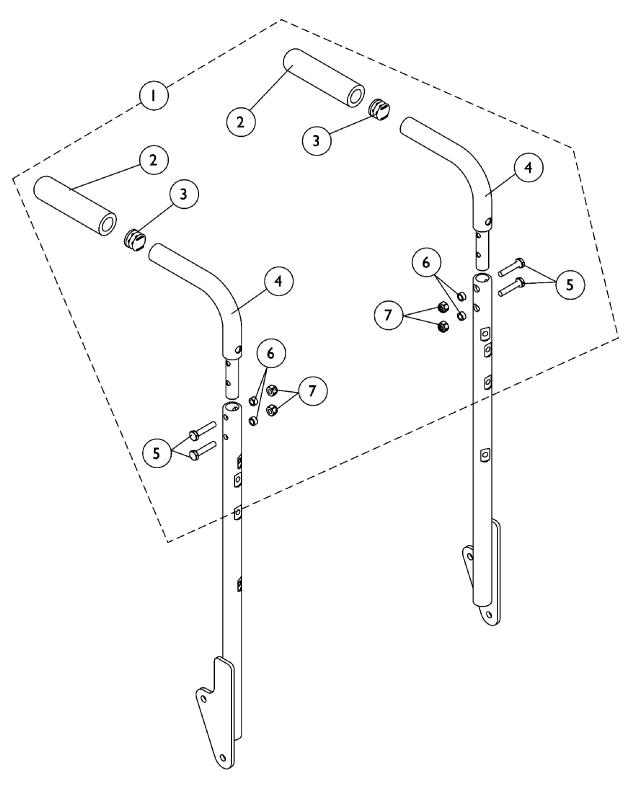

## **Conventional Tilt**

| Item                          |      |             |                                               | Quantity Per |          |
|-------------------------------|------|-------------|-----------------------------------------------|--------------|----------|
| Number                        | Note | Part Number | Description                                   | Package      | Assembly |
| 1                             | Α    | 1133259     | Kit, Back Cane Push Handle Attachments (Pair) | 1            | 1        |
| 2                             |      |             | Grip, Foam, Hand (4-1/2" L)                   | 1            | 2        |
| 3                             |      |             | Plug Button, Black (7/8")                     | 1            | 2        |
| 4                             |      |             | Attachment, Back Cane Push Handle             | 1            | 2        |
| 5                             |      |             | Screw, Hex Head (1/4-20 x 1-1/4")             | 1            | 4        |
| 6                             |      |             | NLA - Spacer (1/4 x 3/8 x 3/16")              | 1            | 4        |
| 7                             |      |             | Locknut (1/4-20)                              | 1            | 4        |
| NOTE: A - Includes items 2-7. |      |             |                                               |              |          |