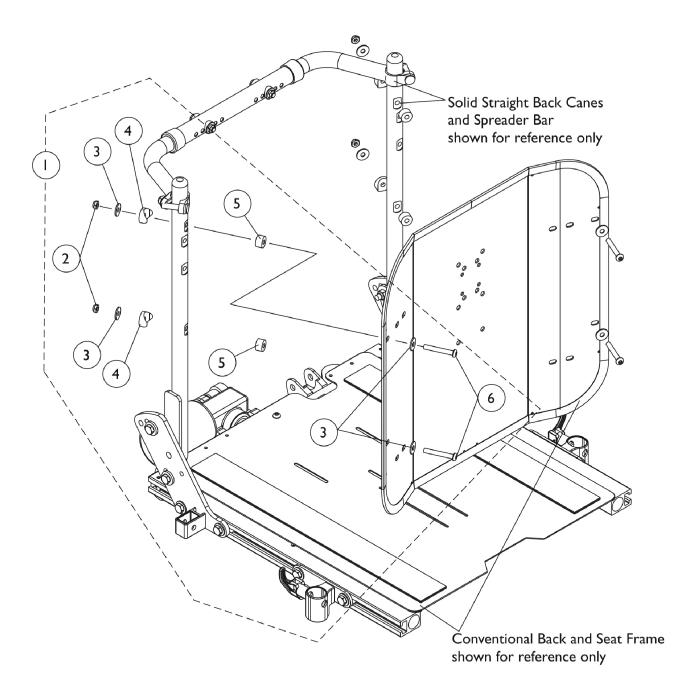

## **Conventional Back Mounting Hardware**

## **Conventional Back Mounting Hardware**

| ltem                         |      |             |                                                            | Quantity Per |          |
|------------------------------|------|-------------|------------------------------------------------------------|--------------|----------|
| Number                       | Note | Part Number | Description                                                | Package      | Assembly |
| 1                            | А    | 1125757     | NLA - Kit, Back Mounting Hardware For<br>Conventional Tilt | 1            | 1        |
| 2                            |      |             | Locknut (1/4-20)                                           | 1            | 4        |
| 3                            |      |             | Washer (1/4 x 23/32 x 1/16")                               | 1            | 8        |
| 4                            |      |             | NLA - Spacer, Coved (1/4 x 7/8 x 7/16")                    | 1            | 4        |
| 5                            |      |             | NLA - Spacer (1/4 x 5/8 x 3/8")                            | 1            | 4        |
| 6                            |      |             | NLA - Screw, Socket Button Head (1/4-20 x 2")              | 1            | 4        |
| NOTE: A - Includes items 2-6 |      |             |                                                            |              |          |