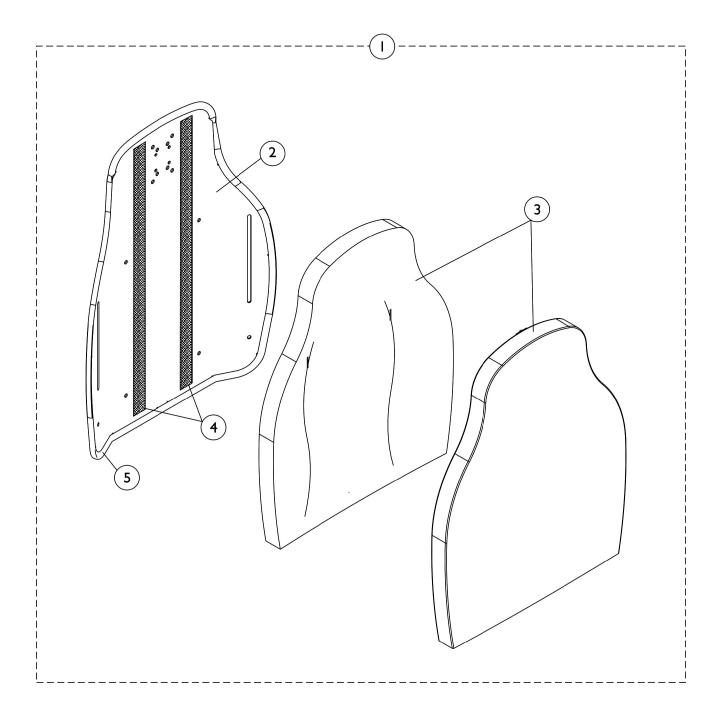

| ltem   |      |             |                                                         | Quantity Per |          |
|--------|------|-------------|---------------------------------------------------------|--------------|----------|
| Number | Note | Part Number | Description                                             | Package      | Assembly |
| 1      |      | See Chart   | #1 Back Assembly without Hardware 16", 18", 20"<br>Wide | 1            | 1        |
| 2      |      | See Chart   | #2 Back Pan with Vinyl Edge Trim 16", 18", 20"<br>Wide  | 1            | 1        |
| 3      |      | See Chart   | #3 Back Cushion Assembly 16", 18", 20" Wide             | 1            | 1        |
| 4      |      | 1125725-NLA | NLA - Hook Fastener w/ Adhesive Back (1" W x 48"<br>L)  | 1            | 1        |
| 5      |      | 1125724-NLA | NLA - Trim, Edge, Cut-To-Length, Vinyl Black (96"<br>L) | 1            | 1        |

#### #1 Back Assembly without Hardware 16", 18", 20" Wide

| Overall<br>Back<br>Height | Material<br>Back<br>Height | 16" Wide    | 18" Wide    | 20" Wide    |
|---------------------------|----------------------------|-------------|-------------|-------------|
| 25"                       | 20"                        | 1132828-NLA | 1132829-NLA | 1132830-NLA |
| 29"                       | 24"                        | 1132825-NLA | 1124733-NLA | 1124734-NLA |

#### #2 Back Pan with Vinyl Edge Trim 16", 18", 20" Wide

| Overall<br>Back<br>Height | Material<br>Back<br>Height | 16" Wide    | 18" Wide    | 20" Wide    |
|---------------------------|----------------------------|-------------|-------------|-------------|
| 25"                       | 20"                        | 1131405-NLA | 1131406-NLA | 1131407-NLA |
| 29"                       | 24"                        | 1131410-NLA | 1122454-NLA | 1122453-NLA |

#### #3 Back Cushion Assembly 16", 18", 20" Wide

| Overall<br>Back<br>Height | Material<br>Back<br>Height | 16" Wide    | 18" Wide    | 20" Wide    |
|---------------------------|----------------------------|-------------|-------------|-------------|
| 25"                       | 20"                        | 1132820-NLA | 1132821-NLA | 1132822-NLA |
| 29"                       | 24"                        | 1132817-NLA | 1125641-NLA | 1125642-NLA |