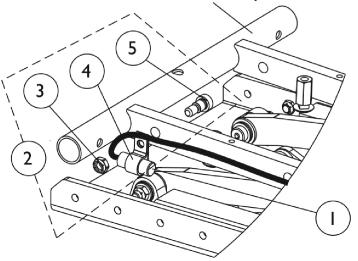

## Mercury Free Switches and Hardware As of 7/1/2009, switches are mercury free.

Formula CG Tilt Only

| Item                         |      |             |                                                                 | Quantity Per |          |
|------------------------------|------|-------------|-----------------------------------------------------------------|--------------|----------|
| Number                       | Note | Part Number | Description                                                     | Package      | Assembly |
| 1                            |      | 1140099     | Switch, Drive Lockout Mercury Free Ball (MK6i) (50" L)          | 1            | 1        |
| 2                            | Α    | 1121712     | Kit, Switch Mounting Hardware (Formula CG Tilt Only)            | 1            | 1        |
| 3                            |      |             | Locknut (5/16-18)                                               | 1            | 1 1      |
| 4                            |      |             | NLA - Bracket, Cable/Wire Mounting, Black                       | 1            | 1        |
| 5                            |      |             | Screw, Shoulder Hex Socket Head w/ Patch (3/8" x 3/8", 5/16-18) | 1            | 1        |
| NOTE: A - Includes items 3-5 |      |             |                                                                 |              |          |