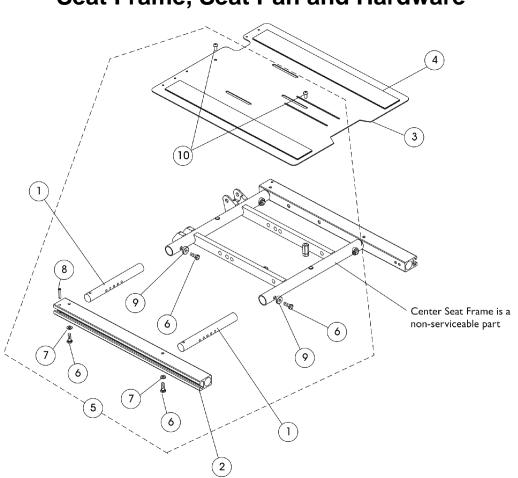

## Seat Frame, Seat Pan and Hardware

| ltem   |                                                                                                                                                                                 |             |                                                                      | Quantity Per |          |
|--------|---------------------------------------------------------------------------------------------------------------------------------------------------------------------------------|-------------|----------------------------------------------------------------------|--------------|----------|
| Number | Note                                                                                                                                                                            | Part Number | Description                                                          | Package      | Assembly |
| 1      |                                                                                                                                                                                 | 1122475     | Crossbar, Seat Frame (16" - 20" W)                                   | 1            | 4        |
| 2      |                                                                                                                                                                                 | 1142951     | Rail, Seat Frame (For 12 - 19" D Conventional)                       | 1            | 2        |
| 2      |                                                                                                                                                                                 | 1142952     | Rail, Seat Frame (For 19 - 22" D Conventional)                       | 1            | 2        |
| 2      |                                                                                                                                                                                 | 1142953     | Rail, Seat Frame (For 16 - 19" D Contoura)                           | 1            | 2        |
| 2      |                                                                                                                                                                                 | 1142954     | Rail, Seat Frame (For 19 - 22" D Contoura)                           | 1            | 2        |
| 3      |                                                                                                                                                                                 | 1143748     | Pan, Seat, with Hook and Loop Fasteners (16 - 20"<br>W x 16 - 19" D) | 1            | 1        |
| 3      | С                                                                                                                                                                               | 1143789     | Pan, Seat, with Hook and Loop Fasteners (16 - 20"<br>W x 19 - 22" D) | 1            | 1        |
| 4      | А                                                                                                                                                                               | 1043082     | Hook Fastener with Adhesive Back (2" W x 18" L)                      | 1            | 2        |
| 4      | А                                                                                                                                                                               | 1044580     | Loop Fastener with Adhesive Back (2" W x 18" L)                      | 1            | 2        |
| 4      | В                                                                                                                                                                               | 1043084     | Hook Fastener with Adhesive back (2" W x 22" L)                      | 1            | 2        |
| 4      | В                                                                                                                                                                               | 1044584     | Loop Fastener with Adhesive back (2" W x 22" L)                      | 1            | 2        |
| 5      | С                                                                                                                                                                               | 1144581     | Kit, Seat Frame Assembly Hardware (12"-24" Wide)                     | 1            | 1        |
| 6      |                                                                                                                                                                                 |             | Screw, Hex Head w/ Patch (1/4-20 x 3/4")                             | 1            | 8        |
| 7      |                                                                                                                                                                                 |             | Washer (1/4 x 1/2 x 1/16")                                           | 1            | 4        |
| 8      |                                                                                                                                                                                 |             | NLA - Pin, Roll (3/16 x 1")                                          | 1            | 2        |
| 9      |                                                                                                                                                                                 |             | Spacer, Coved (1/4 x 11/16 x 1/2")                                   | 1            | 4        |
| 10     |                                                                                                                                                                                 |             | Screw, Socket Button (1/4-20 x 3/4")                                 | 1            | 2        |
| В      | A - For 16-19" deep seat pans<br>B - For 19-22" deep seat pans<br>C - Includes items 6-10. Seat width range for Formula CGT on M51 ranges from 16"-20" wide x 16"-20" deep only |             |                                                                      |              |          |