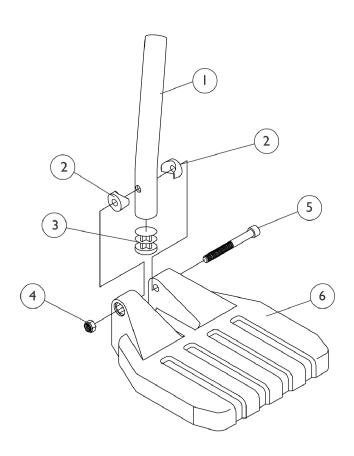

| Item<br>Number | Note | Part Number | Description                                            | Quantity Per |          |
|----------------|------|-------------|--------------------------------------------------------|--------------|----------|
|                |      |             |                                                        | Package      | Assembly |
| 1              |      | 1057852     | Tube, Pivot/Slide, Curved End, Steel, Black (9-7/8")   | 1            | 1        |
| 1              |      | 1057854     | Tube, Pivot/Slide, Curved End, 2" Longer, Steel, Black | 1            | 1        |
| 1              |      | 1058418     | Tube, Pivot/Slide, Curved End, 4" Longer, Steel, Black | 1            | 1        |
| 2              |      | 1025457     | Spacer, Coved (1/4 x 3/4 x 11/32")                     | 1            | 2        |
| 3              |      | 1027097     | Plug Button, Black (3/4")                              | 1            | 1        |
| 4              |      | 1025195     | Locknut (1/4-20)                                       | 1            | 1        |
| 5              |      | 60285X006   | Screw, Socket Head (1/4-20 x 2-1/4")                   | 1            | 1        |
| 6              | Α    | 1026880     | Footplate, Composite, Medium, Black (7" W x 6" L)      | 1            | 1        |
| 6              | В    | 1026881     | Footplate, Composite, Large, Black (8" W x 6" L)       | 1            | 1        |

NOTE: A - Footplate used for 16" wide chairs

B - Footplate used for 17-20" wide chairs