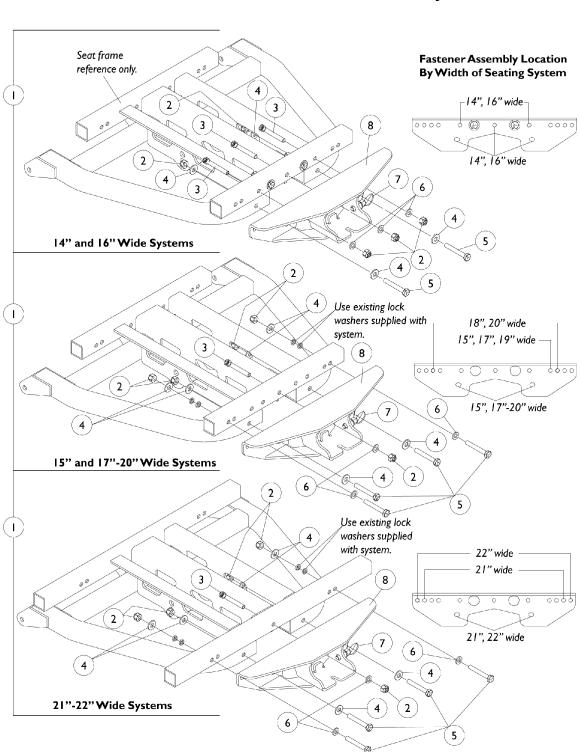

## 90 WSBT Legreset Tube Support Assembly Pronto R2 Made After 9/24/00 Only

| ltem                                                                                                                                                                                                                                                                                                                    |      |               |                                                                             | Quantity Per |          |
|-------------------------------------------------------------------------------------------------------------------------------------------------------------------------------------------------------------------------------------------------------------------------------------------------------------------------|------|---------------|-----------------------------------------------------------------------------|--------------|----------|
| Number                                                                                                                                                                                                                                                                                                                  | Note | Part Number   | Description                                                                 | Package      | Assembly |
| 1                                                                                                                                                                                                                                                                                                                       |      | 1101084-NLA   | NLA - Kit, Legrest Tube Support and Hardware,<br>Black (14" and 16" W)      | 1            | 1        |
| 1                                                                                                                                                                                                                                                                                                                       |      | 1101085-NLA   | NLA - Kit, Legrest Tube Support and Hardware,<br>Black (15" and 17 - 20" W) | 1            | 1        |
| 1                                                                                                                                                                                                                                                                                                                       |      | 1101086-NLA   | NLA - Kit, Legrest Tube Support and Hardware,<br>Black (21 - 22" W)         | 1            | 1        |
| 2                                                                                                                                                                                                                                                                                                                       |      | 7930333       | Locknut (1/4-20)                                                            | 25           | 5        |
| 3                                                                                                                                                                                                                                                                                                                       | А    | 1003424       | Screw, Socket Head (1/4-20 x 1-3/4")                                        | 1            | 3        |
| 4                                                                                                                                                                                                                                                                                                                       | В    | 20105X000-NLA | NLA - Washer, Flat (1/4 x 5/8 x 1/16")                                      | 1            | 4        |
| 5                                                                                                                                                                                                                                                                                                                       | С    | 1024793-NLA   | NLA - Screw, Hex Head (1/4-20 x 1-3/4")                                     | 1            | 2        |
| 6                                                                                                                                                                                                                                                                                                                       |      | 1026907       | Washer (1/4 x 1/2 x 1/16")                                                  | 1            | 3        |
| 7                                                                                                                                                                                                                                                                                                                       |      | 1099506-NLA   | NLA - Pin, Pop                                                              | 1            | 1        |
| 8                                                                                                                                                                                                                                                                                                                       |      | 1101083-NLA   | NLA - Legrest Support with Pin Assembly, Black                              | 1            | 1        |
| NOTE: A - 14" and 16" Wide has 3 ea. assembly where as 15", 17"20" and 21" - 22" Wide has 1 ea. assembly.<br>B - 14" and 16" Wide has 4 ea. assembly where as 15", 17"20" and 21" - 22" Wide has 6 ea. assembly.<br>C - 14" and 16" Wide has 2 ea. assembly where as 15", 17"20" and 21" - 22" Wide has 4 ea. assembly. |      |               |                                                                             |              |          |