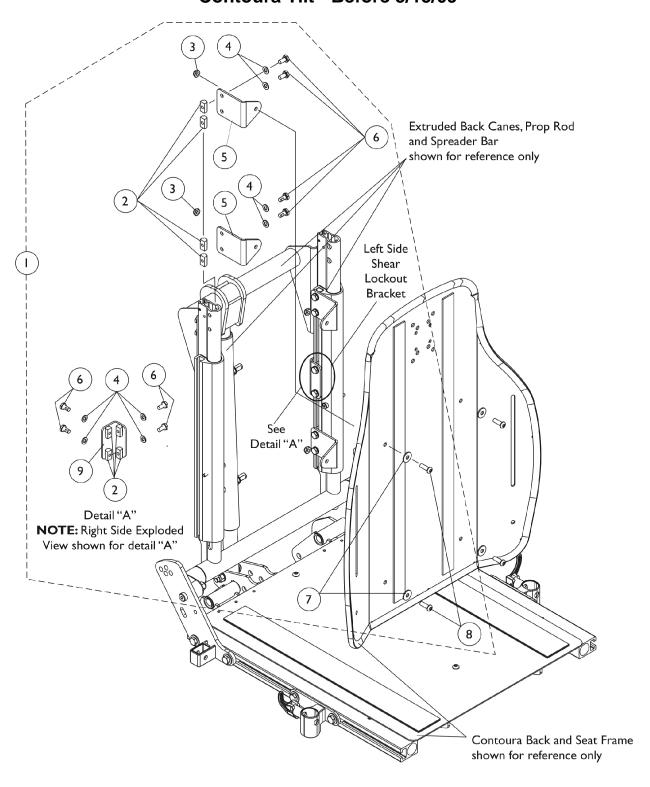

## **Back Mounting Hardware** Contoura Tilt - Before 5/15/09

## Back Mounting Hardware Contoura Tilt - Before 5/15/09

| Item                         |      |             |                                                | Quantity Per |          |
|------------------------------|------|-------------|------------------------------------------------|--------------|----------|
| Number                       | Note | Part Number | Description                                    | Package      | Assembly |
| 1                            | Α    | 1125755     | NLA - Kit, Back Mounting Hardware For Contoura | 1            | 1        |
|                              |      |             | Tilt                                           |              |          |
| 2                            |      |             | T-Nut (1/4-20)                                 | 1            | 16       |
| 3                            |      |             | Locknut (1/4-20)                               | 1            | 4        |
| 4                            |      |             | Washer (1/4 x 1/2 x 1/16")                     | 1            | 16       |
| 5                            |      |             | NLA - Bracket, Back Mounting, Black            | 1            | 4        |
| 6                            |      |             | Screw, Hex Head w/ Patch (1/4-20 x 1/2")       | 1            | 16       |
| 7                            |      |             | Washer (1/4 x 23/32 x 1/16")                   | 1            | 4        |
| 8                            |      |             | Screw, Socket Button (1/4-20 x 3/4")           | 1            | 4        |
| 9                            |      |             | NLA - Bracket, Contoura Shear Lock Out, Black  | 1            | 2        |
| NOTE: A - Includes items 2-9 |      |             |                                                |              |          |