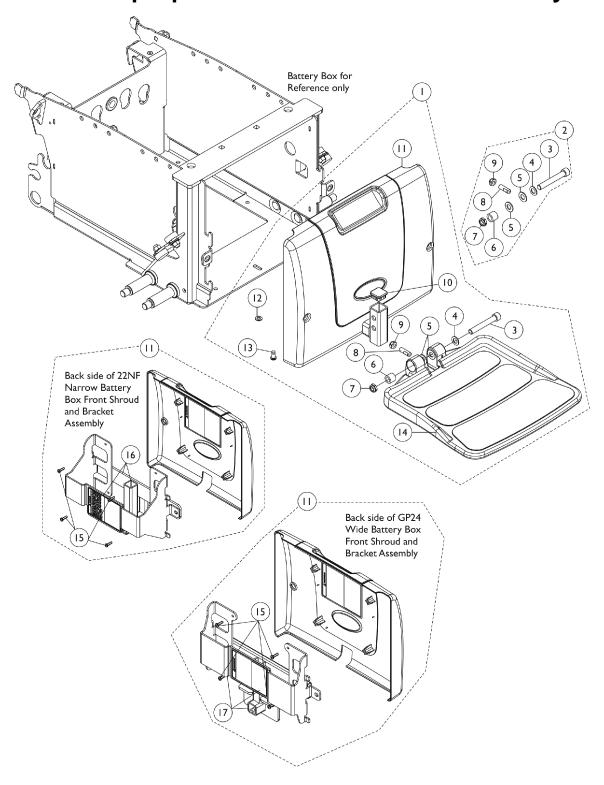

## 90FB Flip-Up Removable Footboard Assembly

90FB Flip-Up Removable Footboard Assembly

| Item   |      |             |                                                                                | Quantity Per |          |
|--------|------|-------------|--------------------------------------------------------------------------------|--------------|----------|
| Number | Note | Part Number | Description                                                                    | Package      | Assembly |
| 1      | Α    | 1147943     | Kit, 90FB Footboard, Bracket, Shroud, Decals and Hardware (For 22NF Batteries) | 1            | 1        |
| 1      | А    | 1147944     | Kit, 90FB Footboard, Bracket, Shroud, Decals and Hardware (For GP24 Batteries) | 1            | 1        |
| 2      | В    | 1147134     | Kit, Footboard Mounting Hardware                                               | 1            | 1        |
| 3      |      |             | Screw, Socket Head (3/8-16 x 2-1/2")                                           | 1            | 1        |
| 4      |      |             | Washer, Flat (3/8 x 11/16 x 1/16")                                             | 1            | 1        |
| 5      |      |             | Washer, Nylon (3/8 x 3/4 x 1/16")                                              | 1            | 2        |
| 6      |      |             | Bushing (3/8 x 5/8 x 1/2")                                                     | 1            | 1        |
| 7      |      |             | Locknut, Low Profile (3/8-16)                                                  | 1            | 1        |
| 8      |      |             | Screw, Set Socket Flat Point (5/16-18 x 1")                                    | 1            | 1        |
| 9      |      |             | Locknut (5/16-18)                                                              | 1            | 1        |
| 10     |      | 1105038     | Plug Button, Black (1" Square)                                                 | 1            | 1        |
| 11     | С    | 1147937     | Front Shroud and Bracket Assembly, 90FB (For 22NF Batteries)                   | 1            | 1        |
| 11     | D    | 1147938     | Front Shroud and Bracket Assembly, 90FB (For GP24 Batteries)                   | 1            | 1        |
| 12     |      | 1026907     | Washer (1/4 x 1/2 x 1/16")                                                     | 1            | 1 1      |
| 13     |      | 1045267     | Screw, Hex Head w/ Patch (1/4-20 x 3/4")                                       | 1            | 1        |
| 14     |      | 1114311     | Footboard w/ Cover (11-1/4" W x 11-1/2" L)                                     | 1            | 1        |
| 15     |      | 1114276     | Screw, Phillips Pan Head (#8-16 x 5/8")                                        | 1            | 4        |
| 16     |      | 1147133-NLA | NLA - Kit, Bracket with Decal (For 22NF Batteries)                             | 1            | 1        |
| 17     |      | 1147942-NLA | NLA - Kit, Bracket with Decal (For GP24 Batteries)                             | 1            | 1 1      |

NOTE: A - Includes items 3-14

B - Includes items 3-9 C - Includes items 15 and 16 D - Includes items 15 and 17