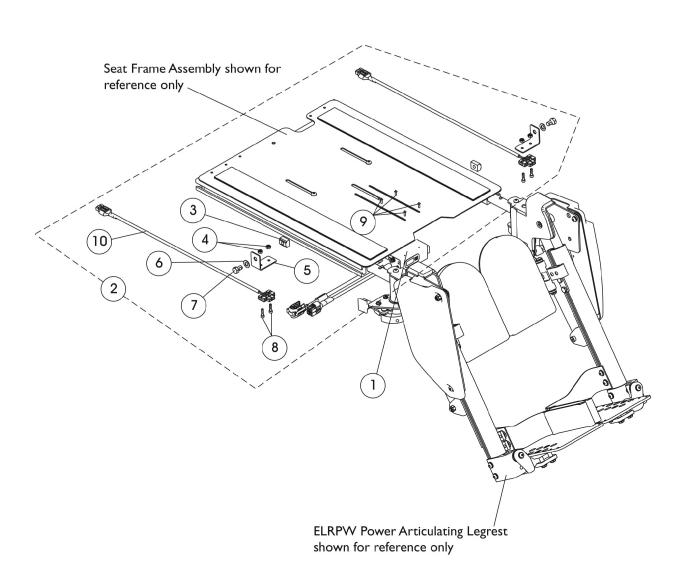

## Power Articulating Legrest ELRPW Harness, Hdwr. and DLIAM (Dual Legs Integrated Actuator Module)

## Power Articulating Legrest ELRPW Harness, Hdwr. and DLIAM (Dual Legs Integrated Actuator Module)

| Item   |      |             |                                                                                      | Quantity Per |          |
|--------|------|-------------|--------------------------------------------------------------------------------------|--------------|----------|
| Number | Note | Part Number | Description                                                                          | Package      | Assembly |
| 1      | В    | 1140032     | Module, Dual Legs Integrated Actuator (DLIAM) - MK6i (54" L)                         | 1            | 1        |
| 2      | A,B  | 1144585     | Kit, ELRPW Power Articulating Legrest Harnesses and Mtg. Hdwr. For Formula CG (Pair) | 2            | 1        |
| 3      |      |             | T-Nut (5/16-18)                                                                      | 1            | 2        |
| 4      |      |             | Locknut (#8-32)                                                                      | 1            | 4        |
| 5      |      |             | NLA - Bracket, Wire Harness, Black                                                   | 1            | 2        |
| 6      |      |             | Washer, Flat (5/16 x 5/8 x 1/16")                                                    | 1            | 2        |
| 7      |      |             | NLA - Screw, Hex Head w/ Patch (5/16-18 x 1/2")                                      | 1            | 2        |
| 8      |      |             | NLA - Screw, Socket Head (#8-32 x 5/8")                                              | 1            | 4        |
| 9      |      |             | Screw, Phillips Pan Head (#4-40 x 3/8")                                              | 1            | 4        |
| 10     |      |             | Harness, ELRPW Power Legrest - Right                                                 | 1            | 1        |
| 10     |      |             | Harness, ELRPW Power Legrest - Left                                                  | 1            | 1        |

NOTE: A - Includes items 3-10

B - On 2/28/07 the Dual Leg Actuator Module (DLIAM) harness cable that plugs into item #10 RLRPW Power Legrest Harness Assembly was lengtened from approximately 3" to 20" long to eliminate the need for the ELRPW Power Legrest Harness Assemblies.