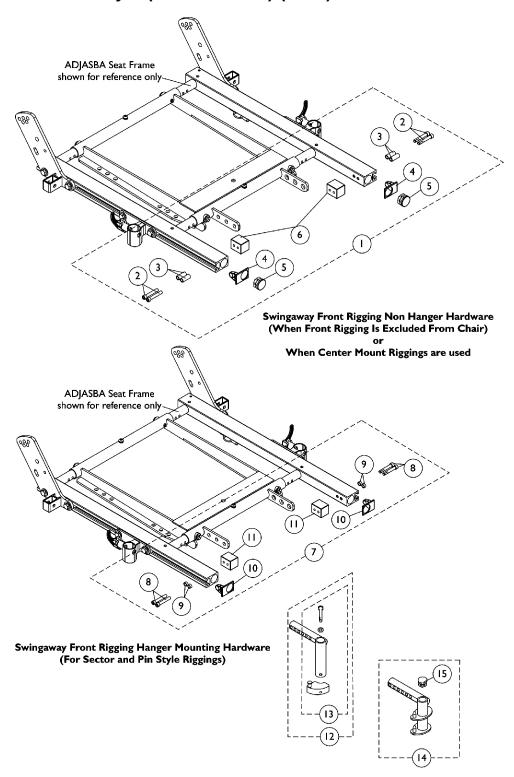

## Front Rigging Hangers and Hardware Pin & Sector Style (16"-22" Wide) (CGE) For TDX SP/SP-GT/SR

| Item   |      |             |                                                                              | Quantity Per |          |
|--------|------|-------------|------------------------------------------------------------------------------|--------------|----------|
| Number | Note | Part Number | Description                                                                  | Package      | Assembly |
| 1      | Α    | 1124723     | Kit, Side Rail Cap Hardware (Pair)                                           | 1            | 1        |
| 2      |      |             | Screw, Socket Head Cap w/ Patch (1/4-20 x 1-1/2")                            | 1            | 4        |
| 3      |      |             | Spacer (1/4 x 3/8 x 29/32")                                                  | 1            | 4        |
| 4      |      |             | Cap, End, Side Rail, Black                                                   | 1            | 2        |
| 5      |      |             | Plug Button, Black (1")                                                      | 1            | 2        |
| 6      |      |             | Block, Threaded                                                              | 1            | 2        |
| 7      | В    | 1125726     | Kit, Front Rigging Hanger Mounting Hardware (Pair)                           | 1            | 1 1      |
| 8      |      |             | Screw, Socket Head Cap w/ Patch (1/4-20 x 1-1/2")                            | 1            | 4        |
| 9      |      |             | NLA - Spacer (1/4 x 3/8 x 3/16")                                             | 1            | 4        |
| 10     |      |             | Cap, End, Side Rail, Black                                                   | 1            | 2        |
| 11     |      |             | Block, Threaded                                                              | 1            | 2        |
| 12     | С    | 1122602     | Front Rigging Hanger Assembly w/ Sector Block, Black - Right                 | 1            | 1        |
| 12     | С    | 1122603     | Front Rigging Hanger Assembly w/ Sector Block, Black - Left                  | 1            | 1        |
| 13     | D    | 1054571     | Kit, Sector Block - Right                                                    | 1            | 1        |
| 13     | D    | 1054572     | Kit, Sector Block - Left                                                     | 1            | 1        |
| 14     |      | 1124401     | Front Rigging Hanger Assembly w/ Plug Button, Pin Style, Hemi, Black - Right | 1            | 1        |
| 14     |      | 1124402     | Front Rigging Hanger Assembly w/ Plug Button, Pin Style, Hemi, Black - Left  | 1            | 1        |
| 15     |      | 1134426     | Package, Plug Button, Black (3/4")                                           | 10           | 1        |

NOTE: A - Includes items 2-6

B - Includes items 8-11

C - Includes item 13

D - Includes Sector Block, Screw and Washer