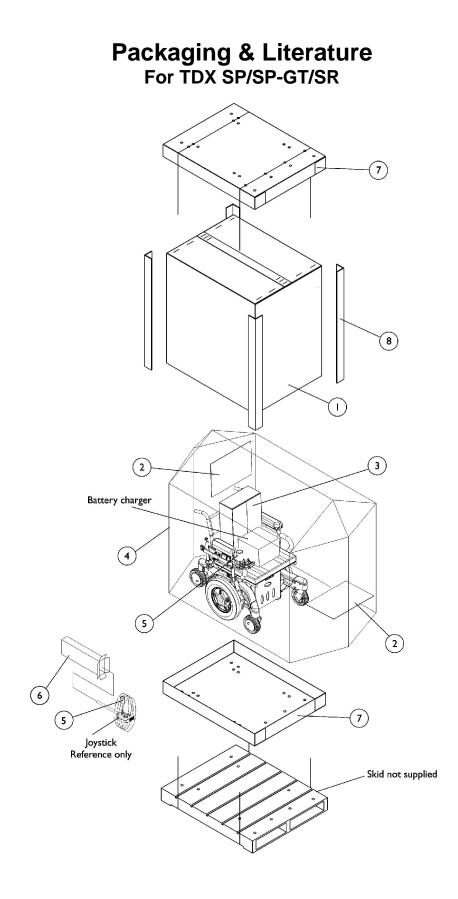

## Packaging & Literature For TDX SP/SP-GT/SR

| Part Number<br>1030364<br>1031682<br>1036028<br>40131X161<br>40131X011-NLA<br>1015592<br>1043198-NLA<br>1012001-NLA<br>1030362 | Bag, Poly (72" L x 35" W x 19" D)<br>NLA - Tube, Paper<br>NLA - Carton, Joystick                                                                                        | Package           1           1           1           1           1           1           1           1           1           1           1           1           1           1           1           1           1           1           1           1           1                                                                                                                                                                                 | Assembly 1 1 1 2 1 1 1 1 1 1 1 1 1 1 1 1 1 1 1                                                                                                                                                                                                                                                                 |
|--------------------------------------------------------------------------------------------------------------------------------|-------------------------------------------------------------------------------------------------------------------------------------------------------------------------|-----------------------------------------------------------------------------------------------------------------------------------------------------------------------------------------------------------------------------------------------------------------------------------------------------------------------------------------------------------------------------------------------------------------------------------------------------|----------------------------------------------------------------------------------------------------------------------------------------------------------------------------------------------------------------------------------------------------------------------------------------------------------------|
| 1031682<br>1036028<br>40131X161<br>40131X011-NLA<br>1015592<br>1043198-NLA<br>1012001-NLA                                      | Carton, Cover<br>Carton, Cover<br>Insert, Plain Pad<br>NLA - Carton, Front Riggings<br>Bag, Poly (72" L x 35" W x 19" D)<br>NLA - Tube, Paper<br>NLA - Carton, Joystick | 1<br>1<br>1<br>1<br>1<br>1<br>1<br>1                                                                                                                                                                                                                                                                                                                                                                                                                | 1<br>1<br>2<br>1<br>1<br>1                                                                                                                                                                                                                                                                                     |
| 1036028<br>40131X161<br>40131X011-NLA<br>1015592<br>1043198-NLA<br>1012001-NLA                                                 | Carton, Cover<br>Insert, Plain Pad<br>NLA - Carton, Front Riggings<br>Bag, Poly (72" L x 35" W x 19" D)<br>NLA - Tube, Paper<br>NLA - Carton, Joystick                  | 1<br>1<br>1<br>1<br>1<br>1<br>1                                                                                                                                                                                                                                                                                                                                                                                                                     | 1<br>1<br>2<br>1<br>1<br>1                                                                                                                                                                                                                                                                                     |
| 40131X161<br>40131X011-NLA<br>1015592<br>1043198-NLA<br>1012001-NLA                                                            | Insert, Plain Pad<br>NLA - Carton, Front Riggings<br>Bag, Poly (72" L x 35" W x 19" D)<br>NLA - Tube, Paper<br>NLA - Carton, Joystick                                   | 1<br>1<br>1<br>1<br>1                                                                                                                                                                                                                                                                                                                                                                                                                               | 1<br>2<br>1<br>1<br>1                                                                                                                                                                                                                                                                                          |
| 40131X011-NLA<br>1015592<br>1043198-NLA<br>1012001-NLA                                                                         | NLA - Carton, Front Riggings<br>Bag, Poly (72" L x 35" W x 19" D)<br>NLA - Tube, Paper<br>NLA - Carton, Joystick                                                        | 1<br>1<br>1<br>1                                                                                                                                                                                                                                                                                                                                                                                                                                    | 2<br>1<br>1<br>1                                                                                                                                                                                                                                                                                               |
| 1015592<br>1043198-NLA<br>1012001-NLA                                                                                          | Bag, Poly (72" L x 35" W x 19" D)<br>NLA - Tube, Paper<br>NLA - Carton, Joystick                                                                                        | 1<br>1<br>1                                                                                                                                                                                                                                                                                                                                                                                                                                         | 1<br>1<br>1                                                                                                                                                                                                                                                                                                    |
| 1043198-NLA<br>1012001-NLA                                                                                                     | NLA - Tube, Paper<br>NLA - Carton, Joystick                                                                                                                             | 1<br>1<br>1                                                                                                                                                                                                                                                                                                                                                                                                                                         | 1                                                                                                                                                                                                                                                                                                              |
| 1012001-NLA                                                                                                                    | NLA - Carton, Joystick                                                                                                                                                  | 1                                                                                                                                                                                                                                                                                                                                                                                                                                                   | 1                                                                                                                                                                                                                                                                                                              |
|                                                                                                                                | -                                                                                                                                                                       | 1                                                                                                                                                                                                                                                                                                                                                                                                                                                   | 1                                                                                                                                                                                                                                                                                                              |
| 1030362                                                                                                                        |                                                                                                                                                                         |                                                                                                                                                                                                                                                                                                                                                                                                                                                     | 1                                                                                                                                                                                                                                                                                                              |
| 100000                                                                                                                         | Carton, Tray                                                                                                                                                            | 1                                                                                                                                                                                                                                                                                                                                                                                                                                                   | 2                                                                                                                                                                                                                                                                                                              |
| 1036027                                                                                                                        | Carton, Tray                                                                                                                                                            | 1                                                                                                                                                                                                                                                                                                                                                                                                                                                   | 2                                                                                                                                                                                                                                                                                                              |
| 1115174                                                                                                                        | Carton, Corner Reinforcement                                                                                                                                            | 1                                                                                                                                                                                                                                                                                                                                                                                                                                                   | 4                                                                                                                                                                                                                                                                                                              |
| 1129589-NLA                                                                                                                    | Carton, Corner Reinforcement                                                                                                                                            | 1                                                                                                                                                                                                                                                                                                                                                                                                                                                   | 4                                                                                                                                                                                                                                                                                                              |
| 1129590-NLA                                                                                                                    | Carton, Corner Reinforcement                                                                                                                                            | 1                                                                                                                                                                                                                                                                                                                                                                                                                                                   | 4                                                                                                                                                                                                                                                                                                              |
| 00077X031-NLA                                                                                                                  | NLA - Warranty Card                                                                                                                                                     | 1                                                                                                                                                                                                                                                                                                                                                                                                                                                   | 1                                                                                                                                                                                                                                                                                                              |
| 1143155-NLA                                                                                                                    | NLA - Owner's Manual, Formula CG Seating                                                                                                                                | 1                                                                                                                                                                                                                                                                                                                                                                                                                                                   | 1                                                                                                                                                                                                                                                                                                              |
| wide systems medium/<br>wide systems with bas<br>wide systems with bas                                                         | /tall seat-to-floor heights with base<br>e<br>e                                                                                                                         |                                                                                                                                                                                                                                                                                                                                                                                                                                                     |                                                                                                                                                                                                                                                                                                                |
|                                                                                                                                | 00077X031-NLA<br>1143155-NLA<br>vide systems with bas<br>vide systems medium,<br>vide systems with bas<br>vide systems with bas<br>vide systems with bas<br>vin         | 1129590-NLA       Carton, Corner Reinforcement         00077X031-NLA       NLA - Warranty Card         1143155-NLA       NLA - Owner's Manual, Formula CG Seating         vide systems with base       vide systems medium/tall seat-to-floor heights with base         vide systems with base       vide systems with base         vide systems with base       vide systems with base         vide systems with base       vide systems with base | 1129590-NLA       Carton, Corner Reinforcement       1         00077X031-NLA       NLA - Warranty Card       1         1143155-NLA       NLA - Owner's Manual, Formula CG Seating       1         vide systems with base       1         vide systems with base       1         vide systems with base       1 |