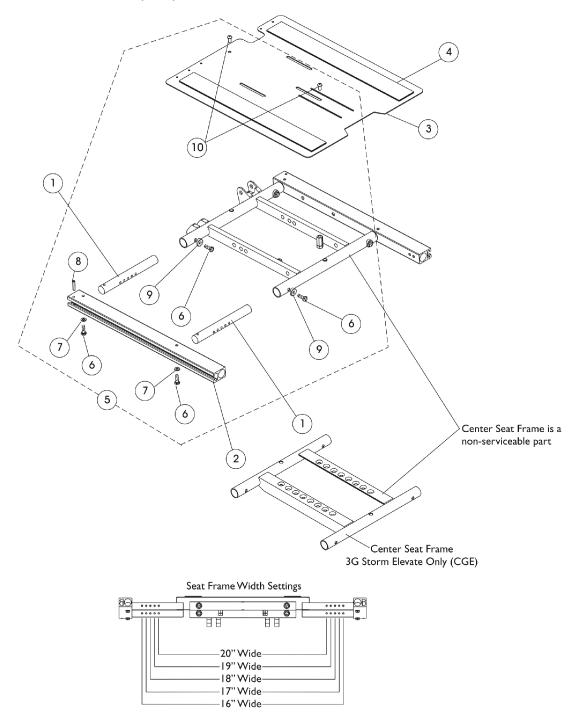

## Seat Frame, Seat Pan and Hardware (16"-20" W x 16"-22" Deep) Conv., (16", 18", 20" Wide x 16"-22" Deep) Contoura & (CGE For 3G Storm)

NOTE: 3G Storm (CGE) Center Seat Frame uses the Conventional Seat Frame Rails

## Seat Frame, Seat Pan and Hardware (16"-20" W x 16"-22" Deep) Conv., (16", 18", 20" Wide x 16"-22" Deep) Contoura & (CGE For 3G Storm)

| ltem        |                                                                                                              |                                                                        |                                                                                                                                                                                                                                                                                  | Quantity Per                      |                 |
|-------------|--------------------------------------------------------------------------------------------------------------|------------------------------------------------------------------------|----------------------------------------------------------------------------------------------------------------------------------------------------------------------------------------------------------------------------------------------------------------------------------|-----------------------------------|-----------------|
| Number      | Note                                                                                                         | Part Number                                                            | Description                                                                                                                                                                                                                                                                      | Package                           | Assembly        |
| 1           |                                                                                                              | 1122475                                                                | Crossbar, Seat Frame (16" - 20" W)                                                                                                                                                                                                                                               | 1                                 | 4               |
| 2           |                                                                                                              | 1142951                                                                | Rail, Seat Frame (For 12 - 19" D Conventional)                                                                                                                                                                                                                                   | 1                                 | 2               |
| 2           |                                                                                                              | 1142952                                                                | Rail, Seat Frame (For 19 - 22" D Conventional)                                                                                                                                                                                                                                   | 1                                 | 2               |
| 2           | D,E                                                                                                          | 1142953                                                                | Rail, Seat Frame (For 16 - 19" D Contoura)                                                                                                                                                                                                                                       | 1                                 | 2               |
| 2           | D,E                                                                                                          | 1142954                                                                | Rail, Seat Frame (For 19 - 22" D Contoura)                                                                                                                                                                                                                                       | 1                                 | 2               |
| 3           |                                                                                                              | 1143748                                                                | Pan, Seat, with Hook and Loop Fasteners (16 - 20"<br>W x 16 - 19" D)                                                                                                                                                                                                             | 1                                 | 1               |
| 3           |                                                                                                              | 1143789                                                                | Pan, Seat, with Hook and Loop Fasteners (16 - 20"<br>W x 19 - 22" D)                                                                                                                                                                                                             | 1                                 | 1               |
| 4           | А                                                                                                            | 1043082                                                                | Hook Fastener with Adhesive Back (2" W x 18" L)                                                                                                                                                                                                                                  | 1                                 | 2               |
| 4           | А                                                                                                            | 1044580                                                                | Loop Fastener with Adhesive Back (2" W x 18" L)                                                                                                                                                                                                                                  | 1                                 | 2               |
| 4           | В                                                                                                            | 1043084                                                                | Hook Fastener with Adhesive back (2" W x 22" L)                                                                                                                                                                                                                                  | 1                                 | 2               |
| 4           | В                                                                                                            | 1044584                                                                | Loop Fastener with Adhesive back (2" W x 22" L)                                                                                                                                                                                                                                  | 1                                 | 2               |
| 5           | С                                                                                                            | 1144581                                                                | Kit, Seat Frame Assembly Hardware (12"-24" Wide)                                                                                                                                                                                                                                 | 1                                 | 1               |
| 6           |                                                                                                              |                                                                        | Screw, Hex Head w/ Patch (1/4-20 x 3/4")                                                                                                                                                                                                                                         | 1                                 | 8               |
| 7           |                                                                                                              |                                                                        | Washer (1/4 x 1/2 x 1/16")                                                                                                                                                                                                                                                       | 1                                 | 4               |
| 8           |                                                                                                              |                                                                        | NLA - Pin, Roll (3/16 x 1")                                                                                                                                                                                                                                                      | 1                                 | 2               |
| 9           |                                                                                                              |                                                                        | Spacer, Coved (1/4 x 11/16 x 1/2")                                                                                                                                                                                                                                               | 1                                 | 4               |
| 10          |                                                                                                              |                                                                        | Screw, Socket Button (1/4-20 x 3/4")                                                                                                                                                                                                                                             | 1                                 | 2               |
| B<br>C<br>D | <ul> <li>For 19-2</li> <li>Includes</li> <li>When a<br/>7/21/11,<br/>positione</li> <li>After 7/2</li> </ul> | shorter length 15" or 1<br>ed to far forward.<br>20/11 part numbers 11 | tem and Power Elevating Legrest (MPCTMT/MPCTMT-L) are ordere<br>18" long Conventional Seat Rails must be ordered. This will prevent t<br>42953 and 1142954 are no longer used on-chair and were replaced<br>_" Contoura Back models regardless of front rigging selection and Co | he legrest from<br>with part numb | n being<br>bers |

## NOTE: 3G Storm (CGE) Center Seat Frame uses the Conventional Seat Frame Rails