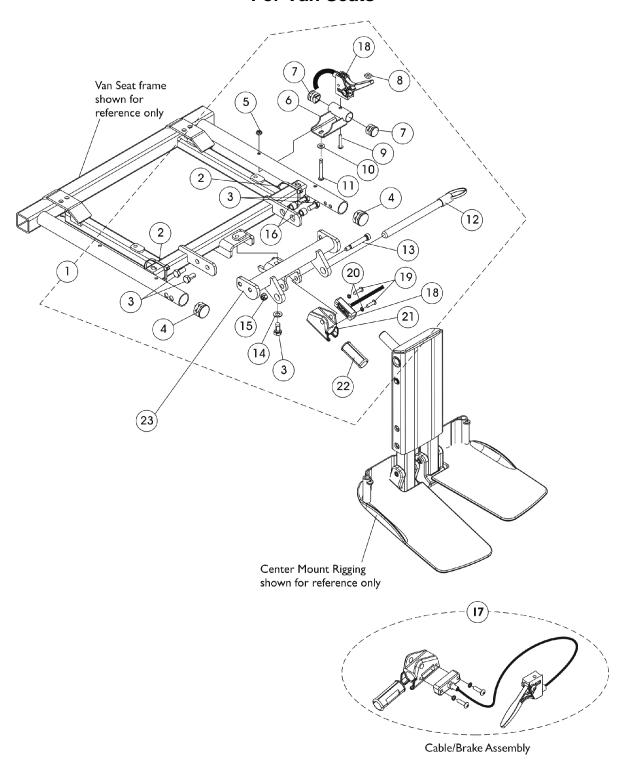

## **Center Mount Rigging Mounting Hardware** (CTMT-F/CTMT-FJ) For Van Seats

| Item                                                      |      |             |                                                           | Quantity Per |          |
|-----------------------------------------------------------|------|-------------|-----------------------------------------------------------|--------------|----------|
| Number                                                    | Note | Part Number | Description                                               | Package      | Assembly |
| 1                                                         | Α    | 1146629     | Kit, Center Mount Rigging Mounting Hardware For           | 1            | 1        |
|                                                           |      |             | Captain Seat                                              |              |          |
| 2                                                         |      |             | Tie Wrap (11-1/2" L)                                      | 1            | 2        |
| 3                                                         |      |             | Screw, Hex Head w/ Patch (5/16-18 x 5/8")                 | 1            | 5        |
| 4                                                         |      |             | Plug Button, Black (1")                                   | 1            | 2        |
| 5                                                         |      |             | Locknut (#10-32)                                          | 1            | 1        |
| 6                                                         |      |             | Bracket, Release Handle, Black, Van Seat                  | 1            | 1        |
| 7                                                         |      |             | Plug Button, Black (3/4")                                 | 1            | 2        |
| 8                                                         |      |             | Nut, Square (#10-32)                                      | 1            | 1        |
| 9                                                         |      |             | Screw, Phillips Pan Head (#10-32 x 1")                    | 1            | 1        |
| 10                                                        |      |             | NLA - Washer, Plain (3/16 x 1/2 x 1/16")                  | 1            | 1        |
| 11                                                        |      |             | Screw, Phillips Pan Head w/ Patch (#10-32 x 1-5/8")       | 1            | 1        |
| 12                                                        |      |             | NLA - Pin, Quick Release (5" Long)                        | 1            | 1        |
| 13                                                        |      |             | Screw, Shoulder Hex Socket Head (5/16" x 1-5/8", 1/4-20)  | 1            | 1        |
| 14                                                        |      |             | Washer, Flat (5/16 x 5/8 x 1/16")                         | 1            | 1        |
| 15                                                        |      |             | Locknut (1/4-20)                                          | 1            | 1        |
| 16                                                        |      |             | Spacer (5/16 x 7/16 x 3/8")                               | 1            | 2        |
| 18                                                        |      |             | Cable/Brake Assembly                                      | 1            | 1        |
| 19                                                        |      |             | Screw, Phillips Pan Head (#10-32 x 11/16")                | 1            | 2        |
| 20                                                        |      |             | NLA - Washer, Lock (3/16 x 5/16 x 1/32")                  | 1            | 2        |
| 21                                                        |      |             | Housing, Ratchet                                          | 1            | 1        |
| 22                                                        |      |             | Bearing, Glide                                            | 1            | 2        |
| 23                                                        |      | 1147077     | Support, Center Mount Rigging For Captain Seat,<br>Black  | 1            | 1        |
| 17                                                        | В    | 1121079     | Cable/Brake Assembly w/ Ratchet Housing and Glide Bearing | 1            | 1        |
| NOTE: A - Includes items 2-22<br>B - Includes items 19-22 |      |             |                                                           |              |          |