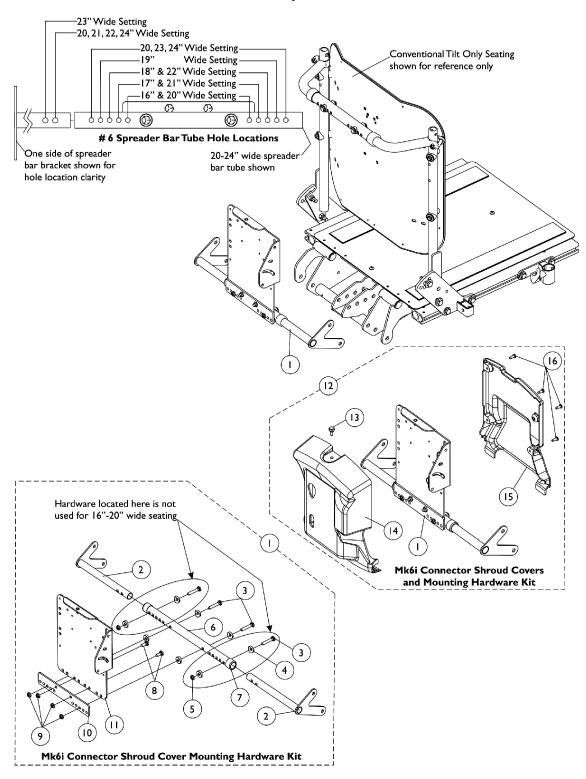

### **Shroud Covers Before 3/1/07**

#### Conventional Tilt, Tilt w/ BPO or Tilt-Elevate w/ MK6i Electronics

NOTE: MK6i connectors are bundled and cable-tied to the MK6i Connector Shroud Mounting Tray
Assembly item #11

#### Conventional Tilt, Tilt w/ BPO or Tilt-Elevate w/ MK6i Electronics

NOTE: MK6i connectors are bundled and cable-tied to the MK6i Connector Shroud Mounting Tray
Assembly item #11

| Item   |      |             |                                                                                                   | Quantity Per |          |
|--------|------|-------------|---------------------------------------------------------------------------------------------------|--------------|----------|
| Number | Note | Part Number | Description                                                                                       | Package      | Assembly |
| 1      | Α    | 1140266-NLA | NLA - Kit, TRECM/TAC/MK6i Connector Shroud                                                        | 1            | 1        |
|        |      |             | Mtg. Hdwr. 16-20" Wide For Conventional Tilt Only                                                 |              |          |
| 2      |      |             | Bracket, Spreader Bar, Black - Right                                                              | 1            | 1        |
| 2      |      |             | Bracket, Spreader Bar, Black - Left                                                               | 1            | 1        |
| 3      |      |             | Screw, Hex Head (1/4-20 x 1-1/2")                                                                 | 1            | 2        |
| 4      |      |             | Spacer, Coved (1/4 x 11/16 x 1/2")                                                                | 1            | 4        |
| 6      |      |             | Tube, Spreader Bar, Black (16 - 20" W)                                                            | 1            | 1        |
| 7      |      |             | Collar, Anti-Rattle (7/8")                                                                        | 1            | 2        |
| 8      |      |             | Screw, Hex Head (1/4-20 x 5/8")                                                                   | 1            | 2        |
| 9      |      |             | Locknut (1/4-20)                                                                                  | 1            | 4        |
| 10     |      |             | Plate, Mounting                                                                                   | 1            | 1 1      |
| 11     |      |             | NLA - TRECM/SAC/TAC/MK6i Connector Shroud Mounting Tray Assembly                                  | 1            | 1        |
| 1      | В    | 1140267-NLA | NLA - Kit, TRECM/TAC/MK6i Connector Shroud<br>Mtg. Hdwr. 20-24" Wide For Conventional Tilt Only   | 1            | 1        |
| 2      |      |             | Bracket, Spreader Bar, Black - Right                                                              | 1            | 1        |
| 2      |      |             | Bracket, Spreader Bar, Black - Left                                                               | 1            | 1 1      |
| 3      |      |             | Screw, Hex Head (1/4-20 x 1-1/2")                                                                 | 1            | 4        |
| 4      |      |             | Spacer, Coved (1/4 x 11/16 x 1/2")                                                                | 1            | 8        |
| 5      |      |             | Locknut (1/4-20)                                                                                  | 1            | 2        |
| 6      |      |             | Tube, Spreader Bar, Black (20 - 24" W)                                                            | 1            | 1        |
| 7      |      |             | Collar, Anti-Rattle (7/8")                                                                        | 1            | 2        |
| 8      |      |             | Screw, Hex Head (1/4-20 x 5/8")                                                                   | 1            | 2        |
| 9      |      |             | Locknut (1/4-20)                                                                                  | 1            | 4        |
| 10     |      |             | Plate, Mounting                                                                                   | 1            | 1 1      |
| 11     |      |             | NLA - TRECM/SAC/TAC/MK6i Connector Shroud<br>Mounting Tray Assembly                               | 1            | 1        |
| 12     | С    | 1140268     | NLA - Kit, TRECM/TAC/MK6i Connector Shrouds and Mtg. Hdwr. 16-20" Wide For Conventional Tilt Only | 1            | 1        |
|        |      |             | NLA - Screw, Phillips Pan Head w/ Patch (#10-32 x 3/8")                                           | 1            | 2        |
| 2      |      |             | Bracket, Spreader Bar, Black - Right                                                              | 1            | 1        |
| 2      |      |             | Bracket, Spreader Bar, Black - Left                                                               | 1            | 1        |
| 3      |      |             | Screw, Hex Head (1/4-20 x 1-1/2")                                                                 | 1            | 2        |
| 4      |      |             | Spacer, Coved (1/4 x 11/16 x 1/2")                                                                | 1            | 4        |
| 6      |      |             | Tube, Spreader Bar, Black (16 - 20" W)                                                            | 1            | 1        |
| 7      |      |             | Collar, Anti-Rattle (7/8")                                                                        | 1            | 2        |
| 8      |      |             | Screw, Hex Head (1/4-20 x 5/8")                                                                   | 1            | 2        |
| 9      |      |             | Locknut (1/4-20)                                                                                  | 1            | 4        |
| 10     |      |             | Plate, Mounting                                                                                   | 1            | 1        |
| 11     |      |             | NLA - TRECM/SAC/TAC/MK6i Connector Shroud                                                         | 1            | 1        |
|        |      |             | Mounting Tray Assembly                                                                            |              |          |
| 13     |      |             | Screw, Thumb (#10-32 x 1/2")                                                                      | 1            | 1        |
| 14     |      |             | NLA - Shroud, Cover                                                                               | 1            | 1        |

#### Conventional Tilt, Tilt w/ BPO or Tilt-Elevate w/ MK6i Electronics

NOTE: MK6i connectors are bundled and cable-tied to the MK6i Connector Shroud Mounting Tray
Assembly item #11

| Item<br>Number | Note | Part Number | Description                                                                                       | Quantity Per |          |
|----------------|------|-------------|---------------------------------------------------------------------------------------------------|--------------|----------|
|                |      |             |                                                                                                   | Package      | Assembly |
| 15             |      |             | Shroud, Back                                                                                      | 1            | 1        |
| 16             |      |             | Screw, Phillips Pan Head Tap (#10-32 x 1/2")                                                      | 1            | 4        |
| 12             | D    | 1140269     | NLA - Kit, TRECM/TAC/MK6i Connector Shrouds and Mtg. Hdwr. 20-24" Wide For Conventional Tilt Only | 1            | 1        |
|                |      |             | NLA - Screw, Phillips Pan Head w/ Patch (#10-32 x 3/8")                                           | 1            | 2        |
| 2              |      |             | Bracket, Spreader Bar, Black - Right                                                              | 1            | 1        |
| 2              |      |             | Bracket, Spreader Bar, Black - Left                                                               | 1            | 1        |
| 3              |      |             | Screw, Hex Head (1/4-20 x 1-1/2")                                                                 | 1            | 4        |
| 4              |      |             | Spacer, Coved (1/4 x 11/16 x 1/2")                                                                | 1            | 8        |
| 5              |      |             | Locknut (1/4-20)                                                                                  | 1            | 2        |
| 6              |      |             | Tube, Spreader Bar, Black (20 - 24" W)                                                            | 1            | 1        |
| 7              |      |             | Collar, Anti-Rattle (7/8")                                                                        | 1            | 2        |
| 8              |      |             | Screw, Hex Head (1/4-20 x 5/8")                                                                   | 1            | 2        |
| 9              |      |             | Locknut (1/4-20)                                                                                  | 1            | 4        |
| 10             |      |             | Plate, Mounting                                                                                   | 1            | 1        |
| 11             |      |             | NLA - TRECM/SAC/TAC/MK6i Connector Shroud Mounting Tray Assembly                                  | 1            | 1        |
| 13             |      |             | Screw, Thumb (#10-32 x 1/2")                                                                      | 1            | 1        |
| 14             |      |             | NLA - Shroud, Cover                                                                               | 1            | 1        |
| 15             |      |             | Shroud, Back                                                                                      | 1            | 1        |
| 16             |      |             | Screw, Phillips Pan Head Tap (#10-32 x 1/2")                                                      | 1            | 4        |
|                | E    | 1095502-NLA | NLA - Package, Tie Wrap (11-1/2" L)                                                               | 10           | 1        |

NOTE: A - Includes items 2-4 and 6-11

B - Includes items 2-12

E - Not Shown

C - Includes (part #1079316 Screw - Not Shown and not used for MK6i application) and items 2-4, 6-11 and 13-16

D - Includes (part #1079316 Screw - Not Shown and not used for MK6i application) and items 2-11 and 13-16