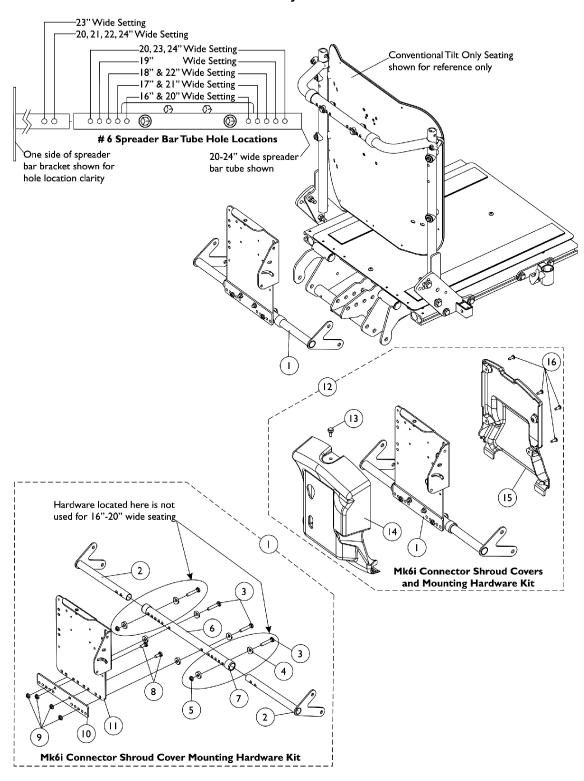

## Shroud Covers Before 3/1/07, MK6i Connector Formula Conventional Tilt, Tilt w/ BPO Option or Tilt-elevate

NOTE: MK6i connectors are bundled and cable-tied to the MK6i Connector Shroud Mounting Tray
Assembly item #11

| Item   |      |             | Accountly Rent #11                                                                                | Quantity Per |          |
|--------|------|-------------|---------------------------------------------------------------------------------------------------|--------------|----------|
| Number | Note | Part Number | Description                                                                                       | Package      | Assembly |
| 1      | Α    | 1140266-NLA | NLA - Kit, TRECM/TAC/MK6i Connector Shroud                                                        | 1            | 1        |
|        |      |             | Mtg. Hdwr. 16-20" Wide For Conventional Tilt Only                                                 |              |          |
| 2      |      |             | Bracket, Spreader Bar, Black - Right                                                              | 1            | 1        |
| 2      |      |             | Bracket, Spreader Bar, Black - Left                                                               | 1            | 1        |
| 3      |      |             | Screw, Hex Head (1/4-20 x 1-1/2")                                                                 | 1            | 2        |
| 4      |      |             | Spacer, Coved (1/4 x 11/16 x 1/2")                                                                | 1            | 4        |
| 6      |      |             | Tube, Spreader Bar, Black (16 - 20" W)                                                            | 1            | 1 1      |
| 7      |      |             | Collar, Anti-Rattle (7/8")                                                                        | 1            | 2        |
| 8      |      |             | Screw, Hex Head (1/4-20 x 5/8")                                                                   | 1            | 2        |
| 9      |      |             | Locknut (1/4-20)                                                                                  | 1            | 4        |
| 10     |      |             | Plate, Mounting                                                                                   | 1            | 1        |
| 11     |      |             | NLA - TRECM/SAC/TAC/MK6i Connector Shroud Mounting Tray Assembly                                  | 1            | 1        |
| 1      | В    | 1140267-NLA | NLA - Kit, TRECM/TAC/MK6i Connector Shroud<br>Mtg. Hdwr. 20-24" Wide For Conventional Tilt Only   | 1            | 1        |
| 2      |      |             | Bracket, Spreader Bar, Black - Right                                                              | 1            | 1 1      |
| 2      |      |             | Bracket, Spreader Bar, Black - Left                                                               | 1            | 1 1      |
| 3      |      |             | Screw, Hex Head (1/4-20 x 1-1/2")                                                                 | 1            | 4        |
| 4      |      |             | Spacer, Coved (1/4 x 11/16 x 1/2")                                                                | 1            | 8        |
| 5      |      |             | Locknut (1/4-20)                                                                                  | 1            | 2        |
| 6      |      |             | Tube, Spreader Bar, Black (20 - 24" W)                                                            | 1            | 1 1      |
| 7      |      |             | Collar, Anti-Rattle (7/8")                                                                        | 1            | 2        |
| 8      |      |             | Screw, Hex Head (1/4-20 x 5/8")                                                                   | 1            | 2        |
| 9      |      |             | Locknut (1/4-20)                                                                                  | 1            | 4        |
| 10     |      |             | Plate, Mounting                                                                                   | 1            | 1 1      |
| 11     |      |             | NLA - TRECM/SAC/TAC/MK6i Connector Shroud                                                         | 1            | 1 1      |
|        |      |             | Mounting Tray Assembly                                                                            | ·            |          |
| 12     | С    | 1140268     | NLA - Kit, TRECM/TAC/MK6i Connector Shrouds and Mtg. Hdwr. 16-20" Wide For Conventional Tilt Only | 1            | 1        |
|        |      |             | NLA - Screw, Phillips Pan Head w/ Patch (#10-32 x 3/8")                                           | 1            | 2        |
| 2      |      |             | Bracket, Spreader Bar, Black - Right                                                              | 1            | 1        |
| 2      |      |             | Bracket, Spreader Bar, Black - Left                                                               | 1            | 1        |
| 3      |      |             | Screw, Hex Head (1/4-20 x 1-1/2")                                                                 | 1            | 2        |
| 4      |      |             | Spacer, Coved (1/4 x 11/16 x 1/2")                                                                | 1            | 4        |
| 6      |      |             | Tube, Spreader Bar, Black (16 - 20" W)                                                            | 1            | 1 1      |
| 7      |      |             | Collar, Anti-Rattle (7/8")                                                                        | 1            | 2        |
| 8      |      |             | Screw, Hex Head (1/4-20 x 5/8")                                                                   | 1            | 2        |
| 9      |      |             | Locknut (1/4-20)                                                                                  | 1            | 4        |
| 10     |      |             | Plate, Mounting                                                                                   | 1            | 1 1      |
| 11     |      |             | NLA - TRECM/SAC/TAC/MK6i Connector Shroud                                                         | 1            | 1        |
|        |      |             | Mounting Tray Assembly                                                                            |              |          |
| 13     |      |             | Screw, Thumb (#10-32 x 1/2")                                                                      | 1            | 1        |
| 14     |      |             | NLA - Shroud, Cover                                                                               | 1            | 1        |

| Item   |      |             |                                                                                                   | Quantity Per |          |
|--------|------|-------------|---------------------------------------------------------------------------------------------------|--------------|----------|
| Number | Note | Part Number | Description                                                                                       | Package      | Assembly |
| 15     |      |             | Shroud, Back                                                                                      | 1            | 1        |
| 16     |      |             | Screw, Phillips Pan Head Tap (#10-32 x 1/2")                                                      | 1            | 4        |
| 12     | D    | 1140269     | NLA - Kit, TRECM/TAC/MK6i Connector Shrouds and Mtg. Hdwr. 20-24" Wide For Conventional Tilt Only | 1            | 1        |
|        |      |             | NLA - Screw, Phillips Pan Head w/ Patch (#10-32 x 3/8")                                           | 1            | 2        |
| 2      |      |             | Bracket, Spreader Bar, Black - Right                                                              | 1            | 1 1      |
| 2      |      |             | Bracket, Spreader Bar, Black - Left                                                               | 1            | 1 1      |
| 3      |      |             | Screw, Hex Head (1/4-20 x 1-1/2")                                                                 | 1            | 4        |
| 4      |      |             | Spacer, Coved (1/4 x 11/16 x 1/2")                                                                | 1            | 8        |
| 5      |      |             | Locknut (1/4-20)                                                                                  | 1            | 2        |
| 6      |      |             | Tube, Spreader Bar, Black (20 - 24" W)                                                            | 1            | 1 1      |
| 7      |      |             | Collar, Anti-Rattle (7/8")                                                                        | 1            | 2        |
| 8      |      |             | Screw, Hex Head (1/4-20 x 5/8")                                                                   | 1            | 2        |
| 9      |      |             | Locknut (1/4-20)                                                                                  | 1            | 4        |
| 10     |      |             | Plate, Mounting                                                                                   | 1            | 1 1      |
| 11     |      |             | NLA - TRECM/SAC/TAC/MK6i Connector Shroud Mounting Tray Assembly                                  | 1            | 1        |
| 13     |      |             | Screw, Thumb (#10-32 x 1/2")                                                                      | 1            | 1        |
| 14     |      |             | NLA - Shroud, Cover                                                                               | 1            | 1 1      |
| 15     |      |             | Shroud, Back                                                                                      | 1            | 1        |
| 16     |      |             | Screw, Phillips Pan Head Tap (#10-32 x 1/2")                                                      | 1            | 4        |
|        | E    | 1095502-NLA | NLA - Package, Tie Wrap (11-1/2" L)                                                               | 10           | 1        |

NOTE: A - Includes items 2-4 and 6-11

B - Includes items 2-12

E - Not Shown

C - Includes (part #1079316 Screw - Not Shown and not used for MK6i application) and items 2-4, 6-11 and 13-16

D - Includes (part #1079316 Screw - Not Shown and not used for MK6i application) and items 2-11 and 13-16