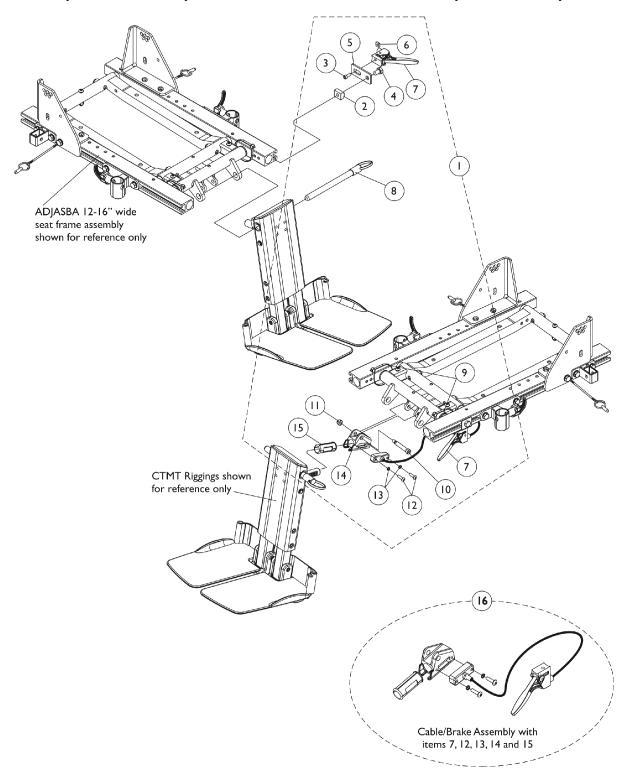

## **Center Mount Rigging Mounting Hardware** (CTMT-F/CTMT-FL/CTMT-FJ) (12"-16" Wide) Chairs with ADJASBA Seats (After 7/4/05)

## **Center Mount Rigging Mounting Hardware** (CTMT-F/CTMT-FL/CTMT-FJ) (12"-16" Wide) Chairs with ADJASBA Seats (After 7/4/05)

| Item   |        |             |                                                           | Quantity Per |          |
|--------|--------|-------------|-----------------------------------------------------------|--------------|----------|
| Number | Note   | Part Number | Description                                               | Package      | Assembly |
| 1      | A,C,C1 | 1135960     | Kit, Center Mount Rigging Mounting Hardware               | 1            | 1        |
| 2      |        |             | T-Nut (5/16-18)                                           | 1            | 1        |
| 3      |        |             | NLA - Screw, Socket Head (#10-32 x 1/2")                  | 1            | 1        |
| 4      |        |             | NLA - Screw, Hex Head w/ Patch (5/16-18 x 1/2")           | 1            | 1        |
| 5      |        |             | Bracket, Release Handle Mounting, Black                   | 1            | 1        |
| 6      |        |             | Nut, Square (#10-32)                                      | 1            | 1        |
| 7      |        |             | Cable/Brake Assembly                                      | 1            | 1        |
| 8      |        |             | NLA - Pin, Quick Release (5" Long)                        | 1            | 1        |
| 9      |        |             | Tie Wrap (11-1/2" L)                                      | 1            | 2        |
| 10     |        |             | Screw, Shoulder Hex Socket Head (5/16" x 1-5/8", 1/4-20)  | 1            | 1        |
| 11     |        |             | Locknut (1/4-20)                                          | 1            | 1        |
| 12     |        |             | Screw, Phillips Pan Head (#10-32 x 11/16")                | 1            | 2        |
| 13     |        |             | NLA - Washer, Lock (3/16 x 5/16 x 1/32")                  | 1            | 2        |
| 14     |        |             | Housing, Ratchet                                          | 1            | 1        |
| 15     |        |             | Bearing, Glide                                            | 1            | 1        |
| 16     | В      | 1121079     | Cable/Brake Assembly w/ Ratchet Housing and Glide Bearing | 1            | 1        |

NOTE: A - Includes items 2-15

B - Includes items 7, 12, 13, 14 and 15

C - Item 5 Release Handle Mounting Bracket was revised 2/7/07 to change the positioning of the release handle to a horizontal position instead of a vertical position.

C1 - The Center Mount Rigging Mounting Hardware Kit is backward compatible to chairs manufacture before 2/7/07 as well.