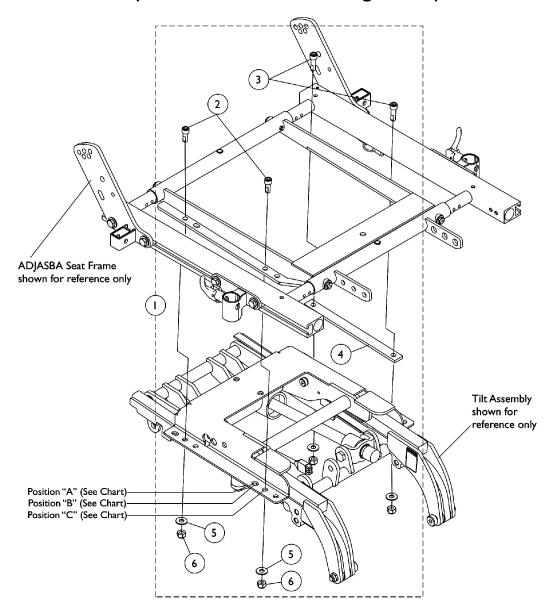

## ADJASBA Seat Frame Mounting Hardware (M91 After 10/3/05 User Wgt. U375)

**Seat Mounting Positioning Chart** 

| Model | Seat Depth Mounting Hole |   |
|-------|--------------------------|---|
| M91   | 16-17"                   | A |
|       | 18-21"                   | В |
|       | 22"                      | С |

## ADJASBA Seat Frame Mounting Hardware (M91 After 10/3/05 User Wgt. U375)

| Item                                                                                                                                                             |      |             |                                                                               | Quantity Per |          |  |
|------------------------------------------------------------------------------------------------------------------------------------------------------------------|------|-------------|-------------------------------------------------------------------------------|--------------|----------|--|
| Number                                                                                                                                                           | Note | Part Number | Description                                                                   | Package      | Assembly |  |
| 1                                                                                                                                                                | Α    | 1146662-NLA | NLA - Kit, ADJASBA Seat Mounting Hardware (U375 Weight Limit, 0 Deg. Setting) | 1            | 1        |  |
| 2                                                                                                                                                                |      |             | NLA - Screw, Socket Head (5/16-18 x 3/4")                                     | 1            | 2        |  |
| 3                                                                                                                                                                |      |             | NLA - Screw, Socket Head w/ Patch (5/16-18 x 1")                              | 1            | 2        |  |
| 4                                                                                                                                                                |      |             | Shim                                                                          | 1            | 1        |  |
| 5                                                                                                                                                                |      |             | Washer, Steel (5/16 x 3/4 x 1/16")                                            | 1            | 4        |  |
| 6                                                                                                                                                                |      |             | Locknut (5/16-18)                                                             | 1            | 4        |  |
| NOTE: A - Includes items 2 and 6. Shim added 12/1/06. For Chairs manufactured Before 12/1/06, it is recommended to order new hardware and add the shim as shown. |      |             |                                                                               |              |          |  |