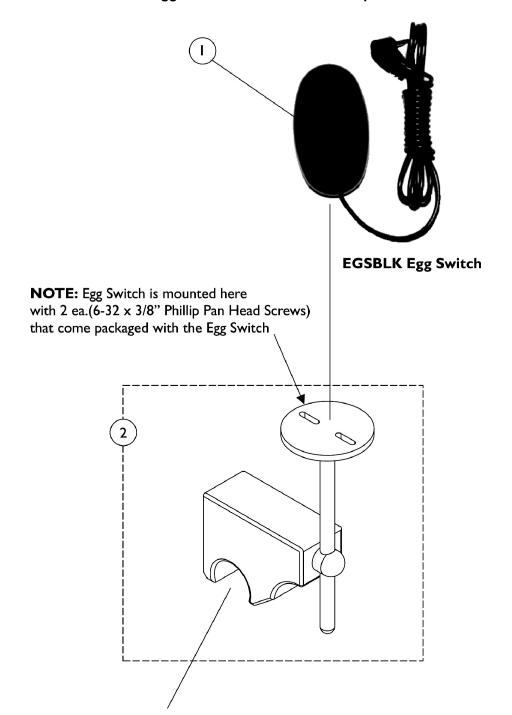

## **ASL 611 Mount For The Egg Switch**

ASL 611 Mount is used to attach an Egg Switch when the Hook & Loop Adhesive method is not preferred

**NOTE:** The ASL 611 Mount assembles to a 7/8" round tube

## ASL 611 Mount For The Egg Switch ASL 611 Mount is used to attach an Egg Switch when the Hook & Loop Adhesive method is not preferred

| Item   |      |             |                                                                                                    | <b>Quantity Per</b> |          |
|--------|------|-------------|----------------------------------------------------------------------------------------------------|---------------------|----------|
| Number | Note | Part Number | Description                                                                                        | Package             | Assembly |
| 1      | А    | 1123276     | Kit, Switch, Black Egg Reset w/ Hook/Loop<br>Adhesive Back Fastener & Attaching Screws<br>(EGSBLK) | 1                   | 1        |
| 2      | Α    | 1134165     | Kit, Mount, ASL 611                                                                                | 1                   | 1        |